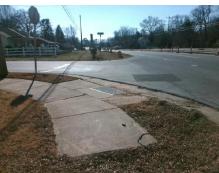

## **Access Compliance Report Public Rights-of-Way** (Curb Ramps)

Intersection ID: 6503 Main Street: BEATTIES FORD RD **Cross Street: SLATER\_RD** Location: N/A ADA ID: A901D1272312 Ramp Type: Perp Initial Pass/Fail: Fail **Overall Compliance: No Severity Score:** 8.75

**Codes/Mitigation Info/Possible Solution** 

**BEATTIES FORD RD** Street 1 Name Stop Condition-Street 2 None Street 2 Name N/A Stop Condition-Street 1 N/A

Possible Solutions: Remove & Replace Entire Ramp. Surveyor Notes: N/A PROW/ADA: R304.5.1

Total Cost: 1850.00

|                                                           | Data |
|-----------------------------------------------------------|------|
| Compliance Description Data Compliance Description        | Dutt |
| N/A Ramp Length (in) 50.0 Yes Ramp Slope (%)              | 6.2  |
| No Ramp Width (in) 47.5 Yes Ramp XSlope (%)               | 2.0  |
| N/A Flare Type LT N/A N/A Flare Type RT                   | N/A  |
| N/A Flare Slope LT (%) N/A N/A Flare Slope RT (%)         | N/A  |
| N/A Flare Traversable LT? N/A N/A Flare Traversable RT?   | N/A  |
| N/A Landing Length (in) N/A N/A DWS Provided?             | N/A  |
| N/A Landing Width (in) N/A N/A DWS Contrast?              | N/A  |
| N/A Landing Slope (%) N/A N/A DWS Length (in)             | N/A  |
| N/A Landing X Slope (%) N/A N/A DWS Full Width?           | N/A  |
| N/A Landing Curb? (Y/N) N/A N/A DWS Offset (in)           | N/A  |
| N/A Shared Landing? N/A                                   |      |
| N/A Gutter Ponding? Yes N/A Gutter Slope (%)              | N/A  |
| N/A Gutter Lip Ht (in) N/A N/A Gutter X Slope (%)         | N/A  |
| N/A Painted X Walk1? No N/A Painted X Walk2?              | N/A  |
| X Walk 1 Direction To W X Walk 2 Direction                | N/A  |
| N/A X Walk 1 Width (in) N/A N/A X Walk 2 Width (in)       | N/A  |
| X Walk 1 Slope (%) 1.6 X Walk 2 Slope (%)                 | N/A  |
| X Walk 1 X Slope (%) 0.4 X Walk 2 X Slope (%)             | N/A  |
| N/A Ramp inside XWalk1? N/A Ramp inside XWalk2?           | N/A  |
| Road Slope (%) 0.4 N/A Clear Space?                       | N/A  |
| Road X Slope (%)  1.6 N/A Clear Space to XWalk (in)       | N/A  |
| N/A Any Obstructions? N/A N/A Storm Grate/Utility Hazard? | N/A  |
| Obstruction Type Storm Grate/Utility Type                 |      |
| N/A                                                       | N/A  |
| Yes Surface Condition? (G/P)                              | Good |