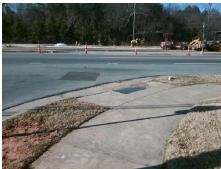

## **Access Compliance Report Public Rights-of-Way** (Curb Ramps)

Intersection ID: 6503 Main Street: BEATTIES FORD RD **Cross Street: SLATER\_RD** Location: N/A ADA ID: A901D1272312 Ramp Type: Perp Initial Pass/Fail: Fail **Overall Compliance: No Severity Score:** 8.75

**Codes/Mitigation Info/Possible Solution** 

**BEATTIES FORD RD** Street 1 Name Stop Condition-Street 2 None Street 2 Name N/A Stop Condition-Street 1 N/A

Possible Solutions: Remove & Replace Entire Ramp. Surveyor Notes: N/A PROW/ADA: R304.5.1

Total Cost: 1850.00

|                                                           | Data |
|-----------------------------------------------------------|------|
| Compliance Description Data Compliance Description        | Dutt |
| N/A Ramp Length (in) 50.0 Yes Ramp Slope (%)              | 6.2  |
| No Ramp Width (in) 47.5 Yes Ramp XSlope (%)               | 2.0  |
| N/A Flare Type LT N/A N/A Flare Type RT                   | N/A  |
| N/A Flare Slope LT (%) N/A N/A Flare Slope RT (%)         | N/A  |
| N/A Flare Traversable LT? N/A N/A Flare Traversable RT?   | N/A  |
| N/A Landing Length (in) N/A N/A DWS Provided?             | N/A  |
| N/A Landing Width (in) N/A N/A DWS Contrast?              | N/A  |
| N/A Landing Slope (%) N/A N/A DWS Length (in)             | N/A  |
| N/A Landing X Slope (%) N/A N/A DWS Full Width?           | N/A  |
| N/A Landing Curb? (Y/N) N/A N/A DWS Offset (in)           | N/A  |
| N/A Shared Landing? N/A                                   |      |
| N/A Gutter Ponding? Yes N/A Gutter Slope (%)              | N/A  |
| N/A Gutter Lip Ht (in) N/A N/A Gutter X Slope (%)         | N/A  |
| N/A Painted X Walk1? No N/A Painted X Walk2?              | N/A  |
| X Walk 1 Direction To W X Walk 2 Direction                | N/A  |
| N/A X Walk 1 Width (in) N/A N/A X Walk 2 Width (in)       | N/A  |
| X Walk 1 Slope (%) 1.6 X Walk 2 Slope (%)                 | N/A  |
| X Walk 1 X Slope (%) 0.4 X Walk 2 X Slope (%)             | N/A  |
| N/A Ramp inside XWalk1? N/A Ramp inside XWalk2?           | N/A  |
| Road Slope (%) 0.4 N/A Clear Space?                       | N/A  |
| Road X Slope (%)  1.6 N/A Clear Space to XWalk (in)       | N/A  |
| N/A Any Obstructions? N/A N/A Storm Grate/Utility Hazard? | N/A  |
| Obstruction Type Storm Grate/Utility Type                 |      |
| N/A                                                       | N/A  |
| Yes Surface Condition? (G/P)                              | Good |