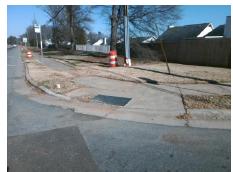

## **Access Compliance Report Public Rights-of-Way** (Curb Ramps)

Intersection ID: 6503 Main Street: BEATTIES FORD RD **Cross Street: SLATER\_RD** Location: N/A ADA ID: A901D1272312 Ramp Type: Perp Initial Pass/Fail: Fail **Overall Compliance: No Severity Score:** 8.75

**Codes/Mitigation Info/Possible Solution** 

**BEATTIES FORD RD** Street 1 Name Stop Condition-Street 2 None Street 2 Name N/A Stop Condition-Street 1 N/A

Possible Solutions: Remove & Replace Entire Ramp. Surveyor Notes: N/A PROW/ADA: R304.5.1

Total Cost: 1850.00

|                                                           | Data |
|-----------------------------------------------------------|------|
| Compliance Description Data Compliance Description        | Dutt |
| N/A Ramp Length (in) 50.0 Yes Ramp Slope (%)              | 6.2  |
| No Ramp Width (in) 47.5 Yes Ramp XSlope (%)               | 2.0  |
| N/A Flare Type LT N/A N/A Flare Type RT                   | N/A  |
| N/A Flare Slope LT (%) N/A N/A Flare Slope RT (%)         | N/A  |
| N/A Flare Traversable LT? N/A N/A Flare Traversable RT?   | N/A  |
| N/A Landing Length (in) N/A N/A DWS Provided?             | N/A  |
| N/A Landing Width (in) N/A N/A DWS Contrast?              | N/A  |
| N/A Landing Slope (%) N/A N/A DWS Length (in)             | N/A  |
| N/A Landing X Slope (%) N/A N/A DWS Full Width?           | N/A  |
| N/A Landing Curb? (Y/N) N/A N/A DWS Offset (in)           | N/A  |
| N/A Shared Landing? N/A                                   |      |
| N/A Gutter Ponding? Yes N/A Gutter Slope (%)              | N/A  |
| N/A Gutter Lip Ht (in) N/A N/A Gutter X Slope (%)         | N/A  |
| N/A Painted X Walk1? No N/A Painted X Walk2?              | N/A  |
| X Walk 1 Direction To W X Walk 2 Direction                | N/A  |
| N/A X Walk 1 Width (in) N/A N/A X Walk 2 Width (in)       | N/A  |
| X Walk 1 Slope (%) 1.6 X Walk 2 Slope (%)                 | N/A  |
| X Walk 1 X Slope (%) 0.4 X Walk 2 X Slope (%)             | N/A  |
| N/A Ramp inside XWalk1? N/A Ramp inside XWalk2?           | N/A  |
| Road Slope (%) 0.4 N/A Clear Space?                       | N/A  |
| Road X Slope (%)  1.6 N/A Clear Space to XWalk (in)       | N/A  |
| N/A Any Obstructions? N/A N/A Storm Grate/Utility Hazard? | N/A  |
| Obstruction Type Storm Grate/Utility Type                 |      |
| N/A                                                       | N/A  |
| Yes Surface Condition? (G/P)                              | Good |