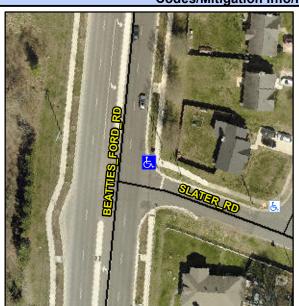

## **Access Compliance Report Public Rights-of-Way** (Curb Ramps)

Intersection ID: 6503 Main Street: BEATTIES FORD RD **Cross Street: SLATER\_RD** Location: N/A ADA ID: A901D1272312 Ramp Type: Perp Initial Pass/Fail: Fail **Overall Compliance: No Severity Score:** 8.75

**Codes/Mitigation Info/Possible Solution** 

**BEATTIES FORD RD** Street 1 Name Stop Condition-Street 2 None Street 2 Name N/A Stop Condition-Street 1 N/A

Possible Solutions: Remove & Replace Entire Ramp. Surveyor Notes: N/A PROW/ADA: R304.5.1