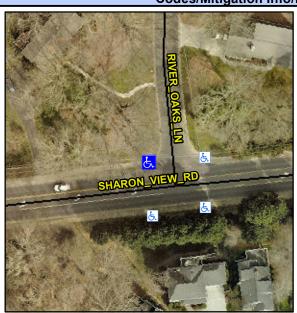

## Access Compliance Report Public Rights-of-Way (Curb Ramps)

Intersection ID: 22484 Main Street: RIVER\_OAKS\_LN Cross Street: SHARON\_VIEW\_RD Location: NW
ADA ID: A906B344D43B Ramp Type: PerpDiag Initial Pass/Fail: Fail Overall Compliance: No Severity Score: 18.75

## Field Measurements/Component Compliance

Street 1 Name
Stop Condition-Street 2
Street 2 Name
Stop Condition-Street 1

SHARON VIEW RD None RIVER OAKS LN StopSign Possible Solutions:

Remove & Replace Curb Ramp With Two New Directional Ramps or Equivalent.