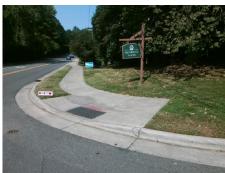

## Access Compliance Report Public Rights-of-Way (Curb Ramps)

Intersection ID: 22484 Main Street: RIVER\_OAKS\_LN Cross Street: SHARON\_VIEW\_RD Location: NW
ADA ID: A906B344D43B Ramp Type: PerpDiag Initial Pass/Fail: Fail Overall Compliance: No Severity Score: 18.75

## Field Measurements/Component Compliance

Street 1 Name
Stop Condition-Street 2
Street 2 Name
Stop Condition-Street 1

SHARON VIEW RD None RIVER OAKS LN StopSign Possible Solutions:

Remove & Replace Curb Ramp With Two New Directional Ramps or Equivalent.

Surveyor Notes:

N/A

PROW/ADA:

Not Found, R304.5.1, R304.5.3

Total Cost: \$ 3200.00

| Fleid Measurements/Component Compliance |                        |                       |       |                        |                             |      |
|-----------------------------------------|------------------------|-----------------------|-------|------------------------|-----------------------------|------|
|                                         | Compliance Description |                       | Data  | Compliance Description |                             | Data |
|                                         | N/A                    | Ramp Length (in)      | 108.0 | Yes                    | Ramp Slope (%)              | 5.8  |
|                                         | No                     | Ramp Width (in)       | 34.0  | No                     | Ramp XSlope (%)             | 4.1  |
|                                         | N/A                    | Flare Type LT         | N/A   | N/A                    | Flare Type RT               | N/A  |
|                                         | N/A                    | Flare Slope LT (%)    | N/A   | N/A                    | Flare Slope RT (%)          | N/A  |
|                                         | N/A                    | Flare Traversable LT? | N/A   | N/A                    | Flare Traversable RT?       | N/A  |
|                                         | N/A                    | Landing Length (in)   | N/A   | N/A                    | DWS Provided?               | N/A  |
|                                         | N/A                    | Landing Width (in)    | N/A   | N/A                    | DWS Contrast?               | N/A  |
|                                         | N/A                    | Landing Slope (%)     | N/A   | N/A                    | DWS Length (in)             | N/A  |
|                                         | N/A                    | Landing X Slope (%)   | N/A   | N/A                    | DWS Full Width?             | N/A  |
|                                         | N/A                    | Landing Curb? (Y/N)   | N/A   | N/A                    | DWS Offset (in)             | N/A  |
|                                         | N/A                    | Shared Landing?       | N/A   |                        |                             |      |
|                                         | N/A                    | Gutter Ponding?       | N/A   | N/A                    | Gutter Slope (%)            | N/A  |
|                                         | N/A                    | Gutter Lip Ht (in)    | N/A   | N/A                    | Gutter X Slope (%)          | N/A  |
|                                         | N/A                    | Painted X Walk1?      | No    | N/A                    | Painted X Walk2?            | No   |
|                                         |                        | X Walk 1 Direction    | To S  |                        | X Walk 2 Direction          | To E |
|                                         | N/A                    | X Walk 1 Width (in)   | N/A   | N/A                    | X Walk 2 Width (in)         | N/A  |
|                                         |                        | X Walk 1 Slope (%)    | 2.3   |                        | X Walk 2 Slope (%)          | 4.7  |
|                                         |                        | X Walk 1 X Slope (%)  | 3.5   |                        | X Walk 2 X Slope (%)        | 0.3  |
|                                         | N/A                    | Ramp inside XWalk1?   | N/A   | N/A                    | Ramp inside XWalk2?         | N/A  |
|                                         |                        | Road Slope (%)        | 2.3   | N/A                    | Clear Space?                | N/A  |
|                                         |                        | Road X Slope (%)      | 3.0   | N/A                    | Clear Space to XWalk (in)   | N/A  |
|                                         | N/A                    | Any Obstructions?     | N/A   | N/A                    | Storm Grate/Utility Hazard? | N/A  |
|                                         |                        | Obstruction Type      |       |                        | Storm Grate/Utility Type    |      |
|                                         |                        |                       | N/A   |                        |                             | N/A  |
|                                         |                        |                       |       | Yes                    | Surface Condition? (G/P)    | Good |
| Ş.                                      | 1000                   | 7 - W - 88 - 28 - 4 h |       |                        |                             |      |