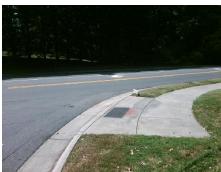

## Access Compliance Report Public Rights-of-Way (Curb Ramps)

Intersection ID: 22484 Main Street: RIVER\_OAKS\_LN Cross Street: SHARON\_VIEW\_RD Location: NW
ADA ID: A906B344D43B Ramp Type: PerpDiag Initial Pass/Fail: Fail Overall Compliance: No Severity Score: 18.75

## Field Measurements/Component Compliance

Street 1 Name
Stop Condition-Street 2
Street 2 Name
Stop Condition-Street 1

SHARON VIEW RD None RIVER OAKS LN StopSign Possible Solutions:

Remove & Replace Curb Ramp With Two New Directional Ramps or Equivalent.

Surveyor Notes:

N/A

PROW/ADA:

Not Found, R304.5.1, R304.5.3

Total Cost: \$ 3200.00

| Fleid Measurements/Component Compliance |                        |                       |       |                        |                             |      |
|-----------------------------------------|------------------------|-----------------------|-------|------------------------|-----------------------------|------|
|                                         | Compliance Description |                       | Data  | Compliance Description |                             | Data |
|                                         | N/A                    | Ramp Length (in)      | 108.0 | Yes                    | Ramp Slope (%)              | 5.8  |
|                                         | No                     | Ramp Width (in)       | 34.0  | No                     | Ramp XSlope (%)             | 4.1  |
|                                         | N/A                    | Flare Type LT         | N/A   | N/A                    | Flare Type RT               | N/A  |
|                                         | N/A                    | Flare Slope LT (%)    | N/A   | N/A                    | Flare Slope RT (%)          | N/A  |
|                                         | N/A                    | Flare Traversable LT? | N/A   | N/A                    | Flare Traversable RT?       | N/A  |
|                                         | N/A                    | Landing Length (in)   | N/A   | N/A                    | DWS Provided?               | N/A  |
|                                         | N/A                    | Landing Width (in)    | N/A   | N/A                    | DWS Contrast?               | N/A  |
|                                         | N/A                    | Landing Slope (%)     | N/A   | N/A                    | DWS Length (in)             | N/A  |
|                                         | N/A                    | Landing X Slope (%)   | N/A   | N/A                    | DWS Full Width?             | N/A  |
|                                         | N/A                    | Landing Curb? (Y/N)   | N/A   | N/A                    | DWS Offset (in)             | N/A  |
|                                         | N/A                    | Shared Landing?       | N/A   |                        |                             |      |
|                                         | N/A                    | Gutter Ponding?       | N/A   | N/A                    | Gutter Slope (%)            | N/A  |
|                                         | N/A                    | Gutter Lip Ht (in)    | N/A   | N/A                    | Gutter X Slope (%)          | N/A  |
|                                         | N/A                    | Painted X Walk1?      | No    | N/A                    | Painted X Walk2?            | No   |
|                                         |                        | X Walk 1 Direction    | To S  |                        | X Walk 2 Direction          | To E |
|                                         | N/A                    | X Walk 1 Width (in)   | N/A   | N/A                    | X Walk 2 Width (in)         | N/A  |
|                                         |                        | X Walk 1 Slope (%)    | 2.3   |                        | X Walk 2 Slope (%)          | 4.7  |
|                                         |                        | X Walk 1 X Slope (%)  | 3.5   |                        | X Walk 2 X Slope (%)        | 0.3  |
|                                         | N/A                    | Ramp inside XWalk1?   | N/A   | N/A                    | Ramp inside XWalk2?         | N/A  |
|                                         |                        | Road Slope (%)        | 2.3   | N/A                    | Clear Space?                | N/A  |
|                                         |                        | Road X Slope (%)      | 3.0   | N/A                    | Clear Space to XWalk (in)   | N/A  |
|                                         | N/A                    | Any Obstructions?     | N/A   | N/A                    | Storm Grate/Utility Hazard? | N/A  |
|                                         |                        | Obstruction Type      |       |                        | Storm Grate/Utility Type    |      |
|                                         |                        |                       | N/A   |                        |                             | N/A  |
|                                         |                        |                       |       | Yes                    | Surface Condition? (G/P)    | Good |
| Ş.                                      | 1000                   | 7 - W - 88 - 28 - 4 h |       |                        |                             |      |