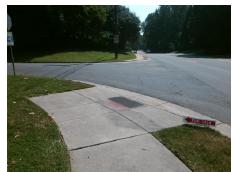

## Access Compliance Report Public Rights-of-Way (Curb Ramps)

Intersection ID: 22484 Main Street: RIVER\_OAKS\_LN Cross Street: SHARON\_VIEW\_RD Location: NW
ADA ID: A906B344D43B Ramp Type: PerpDiag Initial Pass/Fail: Fail Overall Compliance: No Severity Score: 18.75

## Field Measurements/Component Compliance

Street 1 Name
Stop Condition-Street 2
Street 2 Name
Stop Condition-Street 1

SHARON VIEW RD None RIVER OAKS LN StopSign Possible Solutions:

Remove & Replace Curb Ramp With Two New Directional Ramps or Equivalent.

Surveyor Notes:

N/A

PROW/ADA:

Not Found, R304.5.1, R304.5.3

Total Cost: \$ 3200.00

| Fleid Measurements/Component Compliance |                        |                       |       |                        |                             |      |
|-----------------------------------------|------------------------|-----------------------|-------|------------------------|-----------------------------|------|
|                                         | Compliance Description |                       | Data  | Compliance Description |                             | Data |
|                                         | N/A                    | Ramp Length (in)      | 108.0 | Yes                    | Ramp Slope (%)              | 5.8  |
|                                         | No                     | Ramp Width (in)       | 34.0  | No                     | Ramp XSlope (%)             | 4.1  |
|                                         | N/A                    | Flare Type LT         | N/A   | N/A                    | Flare Type RT               | N/A  |
|                                         | N/A                    | Flare Slope LT (%)    | N/A   | N/A                    | Flare Slope RT (%)          | N/A  |
|                                         | N/A                    | Flare Traversable LT? | N/A   | N/A                    | Flare Traversable RT?       | N/A  |
|                                         | N/A                    | Landing Length (in)   | N/A   | N/A                    | DWS Provided?               | N/A  |
|                                         | N/A                    | Landing Width (in)    | N/A   | N/A                    | DWS Contrast?               | N/A  |
|                                         | N/A                    | Landing Slope (%)     | N/A   | N/A                    | DWS Length (in)             | N/A  |
|                                         | N/A                    | Landing X Slope (%)   | N/A   | N/A                    | DWS Full Width?             | N/A  |
|                                         | N/A                    | Landing Curb? (Y/N)   | N/A   | N/A                    | DWS Offset (in)             | N/A  |
|                                         | N/A                    | Shared Landing?       | N/A   |                        |                             |      |
|                                         | N/A                    | Gutter Ponding?       | N/A   | N/A                    | Gutter Slope (%)            | N/A  |
|                                         | N/A                    | Gutter Lip Ht (in)    | N/A   | N/A                    | Gutter X Slope (%)          | N/A  |
|                                         | N/A                    | Painted X Walk1?      | No    | N/A                    | Painted X Walk2?            | No   |
|                                         |                        | X Walk 1 Direction    | To S  |                        | X Walk 2 Direction          | To E |
|                                         | N/A                    | X Walk 1 Width (in)   | N/A   | N/A                    | X Walk 2 Width (in)         | N/A  |
|                                         |                        | X Walk 1 Slope (%)    | 2.3   |                        | X Walk 2 Slope (%)          | 4.7  |
|                                         |                        | X Walk 1 X Slope (%)  | 3.5   |                        | X Walk 2 X Slope (%)        | 0.3  |
|                                         | N/A                    | Ramp inside XWalk1?   | N/A   | N/A                    | Ramp inside XWalk2?         | N/A  |
|                                         |                        | Road Slope (%)        | 2.3   | N/A                    | Clear Space?                | N/A  |
|                                         |                        | Road X Slope (%)      | 3.0   | N/A                    | Clear Space to XWalk (in)   | N/A  |
|                                         | N/A                    | Any Obstructions?     | N/A   | N/A                    | Storm Grate/Utility Hazard? | N/A  |
|                                         |                        | Obstruction Type      |       |                        | Storm Grate/Utility Type    |      |
|                                         |                        |                       | N/A   |                        |                             | N/A  |
|                                         |                        |                       |       | Yes                    | Surface Condition? (G/P)    | Good |
| Ş.                                      | 1000                   | 7 - W - 88 - 28 - 4 h |       |                        |                             |      |