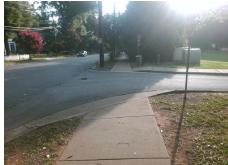

## **Access Compliance Report Public Rights-of-Way** (Curb Ramps)

Intersection ID: 13978 Main Street: EUCLID\_AV Cross Street: RENSSELAER\_AV Location: S **Overall Compliance: No** ADA ID: A9085173C4B0 Ramp Type: Directional1 Initial Pass/Fail: Fail **Severity Score:** 25

Possible Solutions: Remove & Replace Entire Ramp. Surveyor Notes: N/A PROW/ADA: R304.5.3

| Total Cost: | \$<br>1600.0 |
|-------------|--------------|
|             |              |

| Field Measurements/Component Compliance |                       |       |      |                             |      |  |  |
|-----------------------------------------|-----------------------|-------|------|-----------------------------|------|--|--|
| Comp                                    | liance Description    | Data  | Comp | liance Description          | Data |  |  |
| N/A                                     | Ramp Length (in)      | 16.5  | N/A  | Grade Break?                | N/A  |  |  |
| Yes                                     | Ramp Width (in)       | 67.5  | N/A  | Grade Break Slope (%)       | 0.0  |  |  |
| Yes                                     | Ramp Slope (%)        | 6.0   | N/A  | Grade Break XSlope (%)      | 0.0  |  |  |
| No                                      | Ramp XSlope (%)       | 7.0   |      |                             |      |  |  |
| N/A                                     | Flare Type LT         | N/A   | N/A  | Flare Type RT               | N/A  |  |  |
| N/A                                     | Flare Slope LT (%)    | N/A   | N/A  | Flare Slope RT (%)          | 0.0  |  |  |
| N/A                                     | Flare Traversable LT? | N/A   | N/A  | Flare Traversable RT?       | N/A  |  |  |
| N/A                                     | Landing Length (in)   | 0.0   | N/A  | DWS Provided?               | N/A  |  |  |
| N/A                                     | Landing Width (in)    | 0.0   | N/A  | DWS Contrast?               | N/A  |  |  |
| N/A                                     | Landing Slope (%)     | 0.0   | N/A  | DWS Length (in)             | N/A  |  |  |
| N/A                                     | Landing X Slope (%)   | 0.0   | N/A  | DWS Full Width?             | N/A  |  |  |
| N/A                                     | Landing Curb? (Y/N)   | N/A   | N/A  | DWS Offset LT (in)          | N/A  |  |  |
| N/A                                     | Shared Landing?       | N/A   | N/A  | DWS Offset RT (in)          | N/A  |  |  |
| N/A                                     | Gutter Ponding?       | 0.0   | N/A  | Gutter Slope (%)            | N/A  |  |  |
| N/A                                     | Gutter Lip Ht (in)    | 0.0   | N/A  | Gutter X Slope (%)          | N/A  |  |  |
| N/A                                     | Painted X Walk1?      | No    |      | Road Slope (%)              | 3.7  |  |  |
|                                         | X Walk 1 Direction    | To NE |      | Road X Slope (%)            | 5.0  |  |  |
|                                         | X Walk 1 Width (in)   | N/A   |      | Clear Space?                | N/A  |  |  |
|                                         | X Walk 1 Slope (%)    | 3.7   | N/A  | Clear Space to XWalk (in)   | N/A  |  |  |
|                                         | X Walk 1 X Slope (%)  | 5.0   | N/A  | Storm Grate/Utility Hazard? | N/A  |  |  |
| N/A                                     | Ramp inside XWalk1?   | N/A   |      | Storm Grate/Utility Type    |      |  |  |
| N/A                                     | Any Obstructions?     | N/A   |      |                             | N/A  |  |  |
|                                         | Obstruction Type      |       | Yes  | Surface Condition? (G/P)    | Good |  |  |
|                                         |                       | N/A   | N/A  | Curb Slope (%)              | 18.0 |  |  |
|                                         |                       |       |      |                             |      |  |  |