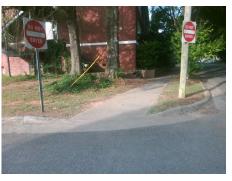

## **Access Compliance Report Public Rights-of-Way** (Curb Ramps)

Intersection ID: 13978 Main Street: EUCLID\_AV Cross Street: RENSSELAER\_AV Location: S **Overall Compliance: No** ADA ID: A9085173C4B0 Ramp Type: Directional1 Initial Pass/Fail: Fail **Severity Score:** 25

Possible Solutions: Remove & Replace Entire Ramp. Surveyor Notes: N/A PROW/ADA: R304.5.3

| Total Cost: | \$<br>1600.0 |
|-------------|--------------|
|             |              |

| Field Measurements/Component Compliance |                       |       |      |                             |      |  |  |
|-----------------------------------------|-----------------------|-------|------|-----------------------------|------|--|--|
| Comp                                    | liance Description    | Data  | Comp | liance Description          | Data |  |  |
| N/A                                     | Ramp Length (in)      | 16.5  | N/A  | Grade Break?                | N/A  |  |  |
| Yes                                     | Ramp Width (in)       | 67.5  | N/A  | Grade Break Slope (%)       | 0.0  |  |  |
| Yes                                     | Ramp Slope (%)        | 6.0   | N/A  | Grade Break XSlope (%)      | 0.0  |  |  |
| No                                      | Ramp XSlope (%)       | 7.0   |      |                             |      |  |  |
| N/A                                     | Flare Type LT         | N/A   | N/A  | Flare Type RT               | N/A  |  |  |
| N/A                                     | Flare Slope LT (%)    | N/A   | N/A  | Flare Slope RT (%)          | 0.0  |  |  |
| N/A                                     | Flare Traversable LT? | N/A   | N/A  | Flare Traversable RT?       | N/A  |  |  |
| N/A                                     | Landing Length (in)   | 0.0   | N/A  | DWS Provided?               | N/A  |  |  |
| N/A                                     | Landing Width (in)    | 0.0   | N/A  | DWS Contrast?               | N/A  |  |  |
| N/A                                     | Landing Slope (%)     | 0.0   | N/A  | DWS Length (in)             | N/A  |  |  |
| N/A                                     | Landing X Slope (%)   | 0.0   | N/A  | DWS Full Width?             | N/A  |  |  |
| N/A                                     | Landing Curb? (Y/N)   | N/A   | N/A  | DWS Offset LT (in)          | N/A  |  |  |
| N/A                                     | Shared Landing?       | N/A   | N/A  | DWS Offset RT (in)          | N/A  |  |  |
| N/A                                     | Gutter Ponding?       | 0.0   | N/A  | Gutter Slope (%)            | N/A  |  |  |
| N/A                                     | Gutter Lip Ht (in)    | 0.0   | N/A  | Gutter X Slope (%)          | N/A  |  |  |
| N/A                                     | Painted X Walk1?      | No    |      | Road Slope (%)              | 3.7  |  |  |
|                                         | X Walk 1 Direction    | To NE |      | Road X Slope (%)            | 5.0  |  |  |
|                                         | X Walk 1 Width (in)   | N/A   |      | Clear Space?                | N/A  |  |  |
|                                         | X Walk 1 Slope (%)    | 3.7   | N/A  | Clear Space to XWalk (in)   | N/A  |  |  |
|                                         | X Walk 1 X Slope (%)  | 5.0   | N/A  | Storm Grate/Utility Hazard? | N/A  |  |  |
| N/A                                     | Ramp inside XWalk1?   | N/A   |      | Storm Grate/Utility Type    |      |  |  |
| N/A                                     | Any Obstructions?     | N/A   |      |                             | N/A  |  |  |
|                                         | Obstruction Type      |       | Yes  | Surface Condition? (G/P)    | Good |  |  |
|                                         |                       | N/A   | N/A  | Curb Slope (%)              | 18.0 |  |  |
|                                         |                       |       |      |                             |      |  |  |