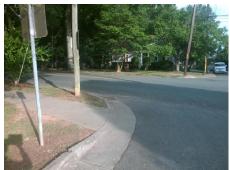

## **Access Compliance Report Public Rights-of-Way** (Curb Ramps)

Intersection ID: 13978 Main Street: EUCLID\_AV Cross Street: RENSSELAER\_AV Location: S **Overall Compliance: No** ADA ID: A9085173C4B0 Ramp Type: Directional1 Initial Pass/Fail: Fail **Severity Score:** 25

Possible Solutions: Remove & Replace Entire Ramp. Surveyor Notes: N/A PROW/ADA: R304.5.3

| Total Cost: | \$<br>1600.0 |
|-------------|--------------|
|             |              |

| Field Measurements/Component Compliance |                       |       |      |                             |      |  |  |
|-----------------------------------------|-----------------------|-------|------|-----------------------------|------|--|--|
| Comp                                    | liance Description    | Data  | Comp | liance Description          | Data |  |  |
| N/A                                     | Ramp Length (in)      | 16.5  | N/A  | Grade Break?                | N/A  |  |  |
| Yes                                     | Ramp Width (in)       | 67.5  | N/A  | Grade Break Slope (%)       | 0.0  |  |  |
| Yes                                     | Ramp Slope (%)        | 6.0   | N/A  | Grade Break XSlope (%)      | 0.0  |  |  |
| No                                      | Ramp XSlope (%)       | 7.0   |      |                             |      |  |  |
| N/A                                     | Flare Type LT         | N/A   | N/A  | Flare Type RT               | N/A  |  |  |
| N/A                                     | Flare Slope LT (%)    | N/A   | N/A  | Flare Slope RT (%)          | 0.0  |  |  |
| N/A                                     | Flare Traversable LT? | N/A   | N/A  | Flare Traversable RT?       | N/A  |  |  |
| N/A                                     | Landing Length (in)   | 0.0   | N/A  | DWS Provided?               | N/A  |  |  |
| N/A                                     | Landing Width (in)    | 0.0   | N/A  | DWS Contrast?               | N/A  |  |  |
| N/A                                     | Landing Slope (%)     | 0.0   | N/A  | DWS Length (in)             | N/A  |  |  |
| N/A                                     | Landing X Slope (%)   | 0.0   | N/A  | DWS Full Width?             | N/A  |  |  |
| N/A                                     | Landing Curb? (Y/N)   | N/A   | N/A  | DWS Offset LT (in)          | N/A  |  |  |
| N/A                                     | Shared Landing?       | N/A   | N/A  | DWS Offset RT (in)          | N/A  |  |  |
| N/A                                     | Gutter Ponding?       | 0.0   | N/A  | Gutter Slope (%)            | N/A  |  |  |
| N/A                                     | Gutter Lip Ht (in)    | 0.0   | N/A  | Gutter X Slope (%)          | N/A  |  |  |
| N/A                                     | Painted X Walk1?      | No    |      | Road Slope (%)              | 3.7  |  |  |
|                                         | X Walk 1 Direction    | To NE |      | Road X Slope (%)            | 5.0  |  |  |
|                                         | X Walk 1 Width (in)   | N/A   |      | Clear Space?                | N/A  |  |  |
|                                         | X Walk 1 Slope (%)    | 3.7   | N/A  | Clear Space to XWalk (in)   | N/A  |  |  |
|                                         | X Walk 1 X Slope (%)  | 5.0   | N/A  | Storm Grate/Utility Hazard? | N/A  |  |  |
| N/A                                     | Ramp inside XWalk1?   | N/A   |      | Storm Grate/Utility Type    |      |  |  |
| N/A                                     | Any Obstructions?     | N/A   |      |                             | N/A  |  |  |
|                                         | Obstruction Type      |       | Yes  | Surface Condition? (G/P)    | Good |  |  |
|                                         |                       | N/A   | N/A  | Curb Slope (%)              | 18.0 |  |  |
|                                         |                       |       |      |                             |      |  |  |