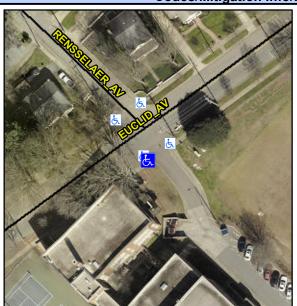

## **Access Compliance Report Public Rights-of-Way** (Curb Ramps)

Intersection ID: 13978 Main Street: EUCLID\_AV Cross Street: RENSSELAER\_AV Location: S **Overall Compliance: No** ADA ID: A9085173C4B0 Ramp Type: Directional1 Initial Pass/Fail: Fail **Severity Score:** 25

**Codes/Mitigation Info/Possible Solution** 

| Street 1 Name           | RENSSELAER AV |
|-------------------------|---------------|
| Stop Condition-Street 1 | StopSign      |
| Street 2 Name           | N/A           |
| Stop Condition-Street 2 | N/A           |