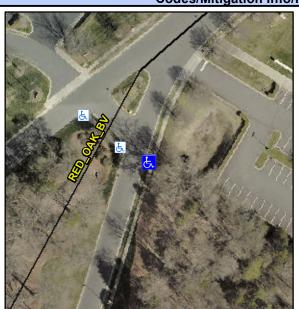

## **Access Compliance Report Public Rights-of-Way** (Curb Ramps)

Intersection ID: 10035658 Main Street: RED\_OAK\_BV **Cross Street: N/A** Location: SE ADA ID: A90C13DCF3B0 Ramp Type: Perp Initial Pass/Fail: Fail **Overall Compliance: No Severity Score:** 25

**Codes/Mitigation Info/Possible Solution** 

**RED OAK BV** Street 1 Name Stop Condition-Street 2 None Street 2 Name N/A Stop Condition-Street 1 N/A Possible Solutions: Remove & Replace Entire Ramp. Surveyor Notes: N/A PROW/ADA: R304.2.2, R304.5.3