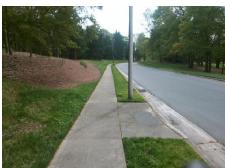

## **Access Compliance Report Public Rights-of-Way** (Curb Ramps)

Intersection ID: 10035658 Main Street: RED\_OAK\_BV **Cross Street: N/A** Location: SE ADA ID: A90C13DCF3B0 Ramp Type: Perp Initial Pass/Fail: Fail **Overall Compliance: No Severity Score:** 25

**Codes/Mitigation Info/Possible Solution** 

**RED OAK BV** Street 1 Name Stop Condition-Street 2 None Street 2 Name N/A Stop Condition-Street 1 N/A Possible Solutions: Remove & Replace Entire Ramp. Surveyor Notes: N/A PROW/ADA: R304.2.2, R304.5.3

Total Cost: 1850.00

| Field Measurements/Component Compliance |                       |      |      |                             |      |
|-----------------------------------------|-----------------------|------|------|-----------------------------|------|
| Compliance Description                  |                       | Data | Comp | liance Description          | Data |
| N/A                                     | Ramp Length (in)      | 49.0 | No   | Ramp Slope (%)              | 9.0  |
| Yes                                     | Ramp Width (in)       | 48.0 | No   | Ramp XSlope (%)             | 5.5  |
| N/A                                     | Flare Type LT         | N/A  | N/A  | Flare Type RT               | N/A  |
| N/A                                     | Flare Slope LT (%)    | N/A  | N/A  | Flare Slope RT (%)          | N/A  |
| N/A                                     | Flare Traversable LT? | N/A  | N/A  | Flare Traversable RT?       | N/A  |
| N/A                                     | Landing Length (in)   | N/A  | N/A  | DWS Provided?               | N/A  |
| N/A                                     | Landing Width (in)    | N/A  | N/A  | DWS Contrast?               | N/A  |
| N/A                                     | Landing Slope (%)     | N/A  | N/A  | DWS Length (in)             | N/A  |
| N/A                                     | Landing X Slope (%)   | N/A  | N/A  | DWS Full Width?             | N/A  |
| N/A                                     | Landing Curb? (Y/N)   | N/A  | N/A  | DWS Offset (in)             | N/A  |
| N/A                                     | Shared Landing?       | N/A  |      |                             |      |
| N/A                                     | Gutter Ponding?       | N/A  | N/A  | Gutter Slope (%)            | N/A  |
| N/A                                     | Gutter Lip Ht (in)    | N/A  | N/A  | Gutter X Slope (%)          | N/A  |
| N/A                                     | Painted X Walk1?      | No   | N/A  | Painted X Walk2?            | N/A  |
|                                         | X Walk 1 Direction    | To W |      | X Walk 2 Direction          | N/A  |
| N/A                                     | X Walk 1 Width (in)   | N/A  | N/A  | X Walk 2 Width (in)         | N/A  |
|                                         | X Walk 1 Slope (%)    | 1.3  |      | X Walk 2 Slope (%)          | N/A  |
|                                         | X Walk 1 X Slope (%)  | 5.7  |      | X Walk 2 X Slope (%)        | N/A  |
| N/A                                     | Ramp inside XWalk1?   | N/A  | N/A  | Ramp inside XWalk2?         | N/A  |
|                                         | Road Slope (%)        | N/A  | N/A  | Clear Space?                | N/A  |
|                                         | Road X Slope (%)      | N/A  | N/A  | Clear Space to XWalk (in)   | N/A  |
| N/A                                     | Any Obstructions?     | N/A  | N/A  | Storm Grate/Utility Hazard? | N/A  |
|                                         | Obstruction Type      |      |      | Storm Grate/Utility Type    |      |
|                                         |                       | N/A  |      |                             | N/A  |
|                                         |                       |      | Yes  | Surface Condition? (G/P)    | Good |
| Was I                                   | Child Billion         |      |      |                             |      |