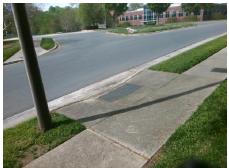

## **Access Compliance Report Public Rights-of-Way** (Curb Ramps)

Intersection ID: 10035658 Main Street: RED\_OAK\_BV **Cross Street: N/A** Location: SE ADA ID: A90C13DCF3B0 Ramp Type: Perp Initial Pass/Fail: Fail **Overall Compliance: No Severity Score:** 25

**Codes/Mitigation Info/Possible Solution** 

**RED OAK BV** Street 1 Name Stop Condition-Street 2 None Street 2 Name N/A Stop Condition-Street 1 N/A Possible Solutions: Remove & Replace Entire Ramp. Surveyor Notes: N/A PROW/ADA: R304.2.2, R304.5.3

Total Cost: 1850.00

| Field Measurements/Component Compliance |                       |      |      |                             |      |
|-----------------------------------------|-----------------------|------|------|-----------------------------|------|
| Compliance Description                  |                       | Data | Comp | liance Description          | Data |
| N/A                                     | Ramp Length (in)      | 49.0 | No   | Ramp Slope (%)              | 9.0  |
| Yes                                     | Ramp Width (in)       | 48.0 | No   | Ramp XSlope (%)             | 5.5  |
| N/A                                     | Flare Type LT         | N/A  | N/A  | Flare Type RT               | N/A  |
| N/A                                     | Flare Slope LT (%)    | N/A  | N/A  | Flare Slope RT (%)          | N/A  |
| N/A                                     | Flare Traversable LT? | N/A  | N/A  | Flare Traversable RT?       | N/A  |
| N/A                                     | Landing Length (in)   | N/A  | N/A  | DWS Provided?               | N/A  |
| N/A                                     | Landing Width (in)    | N/A  | N/A  | DWS Contrast?               | N/A  |
| N/A                                     | Landing Slope (%)     | N/A  | N/A  | DWS Length (in)             | N/A  |
| N/A                                     | Landing X Slope (%)   | N/A  | N/A  | DWS Full Width?             | N/A  |
| N/A                                     | Landing Curb? (Y/N)   | N/A  | N/A  | DWS Offset (in)             | N/A  |
| N/A                                     | Shared Landing?       | N/A  |      |                             |      |
| N/A                                     | Gutter Ponding?       | N/A  | N/A  | Gutter Slope (%)            | N/A  |
| N/A                                     | Gutter Lip Ht (in)    | N/A  | N/A  | Gutter X Slope (%)          | N/A  |
| N/A                                     | Painted X Walk1?      | No   | N/A  | Painted X Walk2?            | N/A  |
|                                         | X Walk 1 Direction    | To W |      | X Walk 2 Direction          | N/A  |
| N/A                                     | X Walk 1 Width (in)   | N/A  | N/A  | X Walk 2 Width (in)         | N/A  |
|                                         | X Walk 1 Slope (%)    | 1.3  |      | X Walk 2 Slope (%)          | N/A  |
|                                         | X Walk 1 X Slope (%)  | 5.7  |      | X Walk 2 X Slope (%)        | N/A  |
| N/A                                     | Ramp inside XWalk1?   | N/A  | N/A  | Ramp inside XWalk2?         | N/A  |
|                                         | Road Slope (%)        | N/A  | N/A  | Clear Space?                | N/A  |
|                                         | Road X Slope (%)      | N/A  | N/A  | Clear Space to XWalk (in)   | N/A  |
| N/A                                     | Any Obstructions?     | N/A  | N/A  | Storm Grate/Utility Hazard? | N/A  |
|                                         | Obstruction Type      |      |      | Storm Grate/Utility Type    |      |
|                                         |                       | N/A  |      |                             | N/A  |
|                                         |                       |      | Yes  | Surface Condition? (G/P)    | Good |
| Was I                                   | Child Billion         |      |      |                             |      |