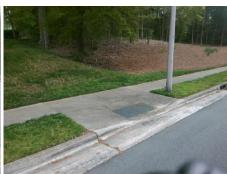

## **Access Compliance Report Public Rights-of-Way** (Curb Ramps)

Intersection ID: 10035658 Main Street: RED\_OAK\_BV **Cross Street: N/A** Location: SE ADA ID: A90C13DCF3B0 Ramp Type: Perp Initial Pass/Fail: Fail **Overall Compliance: No Severity Score:** 25

**Codes/Mitigation Info/Possible Solution** 

**RED OAK BV** Street 1 Name Stop Condition-Street 2 None Street 2 Name N/A Stop Condition-Street 1 N/A Possible Solutions: Remove & Replace Entire Ramp. Surveyor Notes: N/A PROW/ADA: R304.2.2, R304.5.3

Total Cost: 1850.00

| Field Measurements/Component Compliance |                       |      |      |                             |      |
|-----------------------------------------|-----------------------|------|------|-----------------------------|------|
| Compliance Description                  |                       | Data | Comp | liance Description          | Data |
| N/A                                     | Ramp Length (in)      | 49.0 | No   | Ramp Slope (%)              | 9.0  |
| Yes                                     | Ramp Width (in)       | 48.0 | No   | Ramp XSlope (%)             | 5.5  |
| N/A                                     | Flare Type LT         | N/A  | N/A  | Flare Type RT               | N/A  |
| N/A                                     | Flare Slope LT (%)    | N/A  | N/A  | Flare Slope RT (%)          | N/A  |
| N/A                                     | Flare Traversable LT? | N/A  | N/A  | Flare Traversable RT?       | N/A  |
| N/A                                     | Landing Length (in)   | N/A  | N/A  | DWS Provided?               | N/A  |
| N/A                                     | Landing Width (in)    | N/A  | N/A  | DWS Contrast?               | N/A  |
| N/A                                     | Landing Slope (%)     | N/A  | N/A  | DWS Length (in)             | N/A  |
| N/A                                     | Landing X Slope (%)   | N/A  | N/A  | DWS Full Width?             | N/A  |
| N/A                                     | Landing Curb? (Y/N)   | N/A  | N/A  | DWS Offset (in)             | N/A  |
| N/A                                     | Shared Landing?       | N/A  |      |                             |      |
| N/A                                     | Gutter Ponding?       | N/A  | N/A  | Gutter Slope (%)            | N/A  |
| N/A                                     | Gutter Lip Ht (in)    | N/A  | N/A  | Gutter X Slope (%)          | N/A  |
| N/A                                     | Painted X Walk1?      | No   | N/A  | Painted X Walk2?            | N/A  |
|                                         | X Walk 1 Direction    | To W |      | X Walk 2 Direction          | N/A  |
| N/A                                     | X Walk 1 Width (in)   | N/A  | N/A  | X Walk 2 Width (in)         | N/A  |
|                                         | X Walk 1 Slope (%)    | 1.3  |      | X Walk 2 Slope (%)          | N/A  |
|                                         | X Walk 1 X Slope (%)  | 5.7  |      | X Walk 2 X Slope (%)        | N/A  |
| N/A                                     | Ramp inside XWalk1?   | N/A  | N/A  | Ramp inside XWalk2?         | N/A  |
|                                         | Road Slope (%)        | N/A  | N/A  | Clear Space?                | N/A  |
|                                         | Road X Slope (%)      | N/A  | N/A  | Clear Space to XWalk (in)   | N/A  |
| N/A                                     | Any Obstructions?     | N/A  | N/A  | Storm Grate/Utility Hazard? | N/A  |
|                                         | Obstruction Type      |      |      | Storm Grate/Utility Type    |      |
|                                         |                       | N/A  |      |                             | N/A  |
|                                         |                       |      | Yes  | Surface Condition? (G/P)    | Good |
| Was I                                   | Child Billion         |      |      |                             |      |