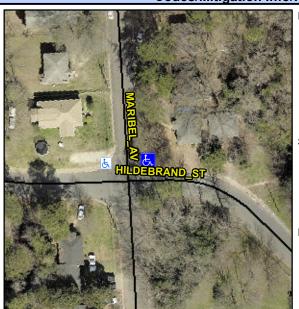

## **Access Compliance Report Public Rights-of-Way** (Curb Ramps)

Intersection ID: 8521 Main Street: HILDEBRAND ST Cross Street: MARIBEL\_AV Location: NE **Overall Compliance: No** ADA ID: A90C83A27C3D Ramp Type: Perp Initial Pass/Fail: Fail Severity Score: 33.75