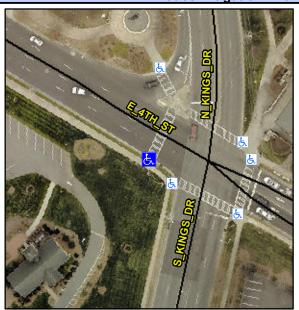

## Access Compliance Report Public Rights-of-Way (Curb Ramps)

Intersection ID: 13600 Main Street: 3RD-4TH\_CONNECTOR\_ST Cross Street: E\_4TH\_ST Location: W

ADA ID: A9103A7ED37B Ramp Type: Perp Initial Pass/Fail: Fail Overall Compliance: No Severity Score: 22.5

## **Codes/Mitigation Info/Possible Solution**

| Street 1 Name           | E 4TH ST |
|-------------------------|----------|
| Stop Condition-Street 2 | Signal   |
| Street 2 Name           | N/A      |
| Stop Condition-Street 1 | N/A      |