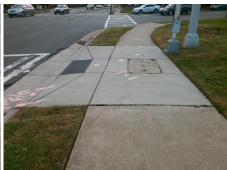

Total Cost:

1850.00

| Field Measurements/Component Compliance |                       |       |      |        |                         |      |  |
|-----------------------------------------|-----------------------|-------|------|--------|-------------------------|------|--|
| Comp                                    | liance Description    | Data  | Comp | liance | Description             | Data |  |
| N/A                                     | Ramp Length (in)      | 43.0  | No   | Ramp   | Slope (%)               | 11.3 |  |
| No                                      | Ramp Width (in)       | 47.0  | No   | Ramp   | XSlope (%)              | 3.7  |  |
| N/A                                     | Flare Type LT         | N/A   | N/A  | Flare  | Type RT                 | N/A  |  |
| N/A                                     | Flare Slope LT (%)    | N/A   | N/A  | Flare  | Slope RT (%)            | N/A  |  |
| N/A                                     | Flare Traversable LT? | N/A   | N/A  | Flare  | Traversable RT?         | N/A  |  |
| N/A                                     | Landing Length (in)   | N/A   | N/A  | DWS    | Provided?               | N/A  |  |
| N/A                                     | Landing Width (in)    | N/A   | N/A  | DWS    | Contrast?               | N/A  |  |
| N/A                                     | Landing Slope (%)     | N/A   | N/A  | DWS    | Length (in)             | N/A  |  |
| N/A                                     | Landing X Slope (%)   | N/A   | N/A  | DWS    | Full Width?             | N/A  |  |
| N/A                                     | Landing Curb? (Y/N)   | N/A   | N/A  | DWS    | Offset (in)             | N/A  |  |
| N/A                                     | Shared Landing?       | N/A   |      |        |                         |      |  |
| N/A                                     | Gutter Ponding?       | N/A   | N/A  | Gutte  | r Slope (%)             | N/A  |  |
| N/A                                     | Gutter Lip Ht (in)    | 2.0   | N/A  | Gutte  | r X Slope (%)           | N/A  |  |
| N/A                                     | Painted X Walk1?      | Yes   | N/A  | Paint  | ed X Walk2?             | N/A  |  |
|                                         | X Walk 1 Direction    | To NE |      | X Wa   | lk 2 Direction          | N/A  |  |
| N/A                                     | X Walk 1 Width (in)   | 107.0 | N/A  | X Wa   | lk 2 Width (in)         | N/A  |  |
|                                         | X Walk 1 Slope (%)    | 3.2   |      | X Wa   | lk 2 Slope (%)          | N/A  |  |
|                                         | X Walk 1 X Slope (%)  | 3.5   |      | X Wa   | lk 2 X Slope (%)        | N/A  |  |
| N/A                                     | Ramp inside XWalk1?   | Yes   | N/A  | Ram    | inside XWalk2?          | N/A  |  |
|                                         | Road Slope (%)        | N/A   | N/A  | Clear  | Space?                  | N/A  |  |
|                                         | Road X Slope (%)      | N/A   | N/A  | Clear  | Space to XWalk (in)     | N/A  |  |
| N/A                                     | Any Obstructions?     | N/A   | N/A  | Storn  | n Grate/Utility Hazard? | N/A  |  |
|                                         | Obstruction Type      |       |      | Storn  | n Grate/Utility Type    |      |  |
|                                         |                       | N/A   |      |        |                         | N/A  |  |
|                                         |                       |       | Yes  | Surfa  | ce Condition? (G/P)     | Good |  |