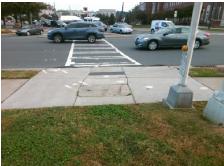

Total Cost:

1850.00

| Field Measurements/Component Compliance |                       |       |      |        |                         |      |  |
|-----------------------------------------|-----------------------|-------|------|--------|-------------------------|------|--|
| Comp                                    | liance Description    | Data  | Comp | liance | Description             | Data |  |
| N/A                                     | Ramp Length (in)      | 43.0  | No   | Ramp   | Slope (%)               | 11.3 |  |
| No                                      | Ramp Width (in)       | 47.0  | No   | Ramp   | XSlope (%)              | 3.7  |  |
| N/A                                     | Flare Type LT         | N/A   | N/A  | Flare  | Type RT                 | N/A  |  |
| N/A                                     | Flare Slope LT (%)    | N/A   | N/A  | Flare  | Slope RT (%)            | N/A  |  |
| N/A                                     | Flare Traversable LT? | N/A   | N/A  | Flare  | Traversable RT?         | N/A  |  |
| N/A                                     | Landing Length (in)   | N/A   | N/A  | DWS    | Provided?               | N/A  |  |
| N/A                                     | Landing Width (in)    | N/A   | N/A  | DWS    | Contrast?               | N/A  |  |
| N/A                                     | Landing Slope (%)     | N/A   | N/A  | DWS    | Length (in)             | N/A  |  |
| N/A                                     | Landing X Slope (%)   | N/A   | N/A  | DWS    | Full Width?             | N/A  |  |
| N/A                                     | Landing Curb? (Y/N)   | N/A   | N/A  | DWS    | Offset (in)             | N/A  |  |
| N/A                                     | Shared Landing?       | N/A   |      |        |                         |      |  |
| N/A                                     | Gutter Ponding?       | N/A   | N/A  | Gutte  | r Slope (%)             | N/A  |  |
| N/A                                     | Gutter Lip Ht (in)    | 2.0   | N/A  | Gutte  | r X Slope (%)           | N/A  |  |
| N/A                                     | Painted X Walk1?      | Yes   | N/A  | Paint  | ed X Walk2?             | N/A  |  |
|                                         | X Walk 1 Direction    | To NE |      | X Wa   | lk 2 Direction          | N/A  |  |
| N/A                                     | X Walk 1 Width (in)   | 107.0 | N/A  | X Wa   | lk 2 Width (in)         | N/A  |  |
|                                         | X Walk 1 Slope (%)    | 3.2   |      | X Wa   | lk 2 Slope (%)          | N/A  |  |
|                                         | X Walk 1 X Slope (%)  | 3.5   |      | X Wa   | lk 2 X Slope (%)        | N/A  |  |
| N/A                                     | Ramp inside XWalk1?   | Yes   | N/A  | Ram    | inside XWalk2?          | N/A  |  |
|                                         | Road Slope (%)        | N/A   | N/A  | Clear  | Space?                  | N/A  |  |
|                                         | Road X Slope (%)      | N/A   | N/A  | Clear  | Space to XWalk (in)     | N/A  |  |
| N/A                                     | Any Obstructions?     | N/A   | N/A  | Storn  | n Grate/Utility Hazard? | N/A  |  |
|                                         | Obstruction Type      |       |      | Storn  | n Grate/Utility Type    |      |  |
|                                         |                       | N/A   |      |        |                         | N/A  |  |
|                                         |                       |       | Yes  | Surfa  | ce Condition? (G/P)     | Good |  |