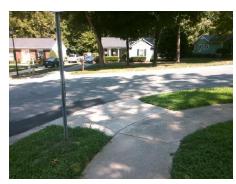

## Access Compliance Report Public Rights-of-Way (Curb Ramps)

Intersection ID: 23961 Main Street: OLDENBURG\_DR Cross Street: TURNBERRY\_LN Location: SE

ADA ID: A91430525711 Ramp Type: PerpDiag Initial Pass/Fail: Fail Overall Compliance: No Severity Score: 26.25

## Field Measurements/Component Compliance

Street 1 Name
Stop Condition-Street 2
Street 2 Name
Stop Condition-Street 1

TURNBERRY LN None OLDENBURG DR StopSign Possible Solutions:

Remove & Replace Curb Ramp With Two New Directional Ramps or Equivalent.