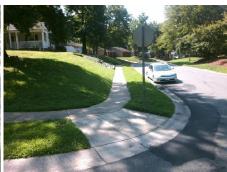

## Access Compliance Report Public Rights-of-Way (Curb Ramps)

Intersection ID: 23961 Main Street: OLDENBURG\_DR Cross Street: TURNBERRY\_LN Location: SE

ADA ID: A91430525711 Ramp Type: PerpDiag Initial Pass/Fail: Fail Overall Compliance: No Severity Score: 26.25

## Field Measurements/Component Compliance

Street 1 Name
Stop Condition-Street 2
Street 2 Name
Stop Condition-Street 1

TURNBERRY LN None OLDENBURG DR StopSign Possible Solutions:

Remove & Replace Curb Ramp With Two New Directional Ramps or Equivalent.