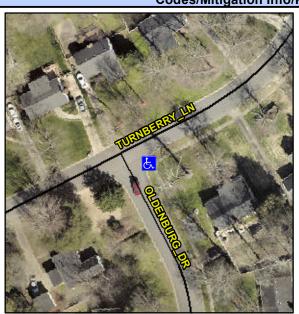

## Access Compliance Report Public Rights-of-Way (Curb Ramps)

Intersection ID: 23961 Main Street: OLDENBURG\_DR Cross Street: TURNBERRY\_LN Location: SE

ADA ID: A91430525711 Ramp Type: PerpDiag Initial Pass/Fail: Fail Overall Compliance: No Severity Score: 26.25

## Field Measurements/Component Compliance

Street 1 Name
Stop Condition-Street 2
Street 2 Name
Stop Condition-Street 1

TURNBERRY LN None OLDENBURG DR StopSign Possible Solutions:

Remove & Replace Curb Ramp With Two New Directional Ramps or Equivalent.