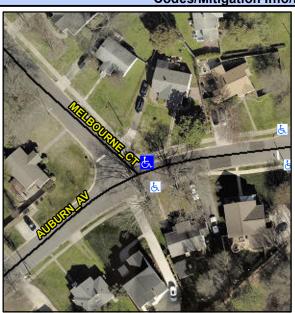

## Access Compliance Report Public Rights-of-Way (Curb Ramps)

 Intersection ID: 16073
 Main Street: AUBURN\_AV
 Cross Street: MELBOURNE\_CT
 Location:
 N

 ADA ID: A92C7A011324
 Ramp Type: BlendTrans2
 Initial Pass/Fail: Fail
 Overall Compliance: No
 Severity Score:
 10

## Field Measurements/Component Compliance

Street 1 Name

MELBOURNE CT
Stop Condition-Street 1

None
Street 2 Name

N/A
Stop Condition-Street 2

N/A

Possible Solutions:

Remove & Replace Curb Ramp With Two New Directional Ramps or Equivalent.