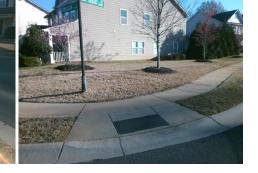

## Access Compliance Report Public Rights-of-Way (Curb Ramps)

| Intersection ID: 50651 Main Street: PINE_GLEN_CT Cross Street: PINE_T           | _TERRACE_CT           | Location:                       | N     |
|---------------------------------------------------------------------------------|-----------------------|---------------------------------|-------|
| ADA ID: A92F0AEAB759 Ramp Type: PerpDiag Initial Pass/Fail: Fail                | il Overall Compliance | ce: No Severity Score:          | 25    |
| Codes/Mitigation Info/Possible Solution Field Measurements/Component Compliance |                       |                                 |       |
| Possible Solutions: Compliance D                                                | Description Data C    | Compliance Description          | Data  |
| Remove & Replace Curb Ramp With N/A Ramp Lo                                     | Length (in) 48.5 N    | No Ramp Slope (%)               | 8.4   |
|                                                                                 | Width (in) 48.0 N     | No Ramp XSlope (%)              | 5.1   |
| Equivalent. N/A Flare Ty                                                        | Type LT N/A N         | N/A Flare Type RT               | N/A   |
| N/A Flare Sl                                                                    | Slope LT (%) N/A N    | N/A Flare Slope RT (%)          | N/A   |
| N/A Flare Tra                                                                   | Traversable LT? N/A   | N/A Flare Traversable RT?       | N/A   |
| N/A Landing                                                                     | ng Length (in) N/A N  | N/A DWS Provided?               | N/A   |
| Surveyor Notes: N/A Landing                                                     | ng Width (in) N/A N   | N/A DWS Contrast?               | N/A   |
| N/A Landing                                                                     | ng Slope (%) N/A N    | N/A DWS Length (in)             | N/A   |
| N/A Landing                                                                     | ng X Slope (%) N/A N  | N/A DWS Full Width?             | N/A   |
| N/A Landing                                                                     | ng Curb? (Y/N) N/A N  | N/A DWS Offset (in)             | N/A   |
| N/A Shared                                                                      | d Landing? N/A        |                                 |       |
| PROW/ADA: N/A Gutter F                                                          | r Ponding? N/A        | N/A Gutter Slope (%)            | N/A   |
| R304.2.2, R304.5.3 N/A Gutter L                                                 | Lip Ht (in) N/A N     | N/A Gutter X Slope (%)          | N/A   |
|                                                                                 | ed X Walk1? No N      | N/A Painted X Walk2?            | No    |
| X Walk                                                                          | k 1 Direction To SW   | X Walk 2 Direction              | To SE |
| N/A X Walk                                                                      | k 1 Width (in) N/A    | N/A X Walk 2 Width (in)         | N/A   |
| Street 1 Name PINE GLEN CT X Walk 7                                             | k 1 Slope (%) 3.1     | X Walk 2 Slope (%)              | 0.9   |
| Stop Condition-Street 2 StopSign X Walk                                         | k 1 X Slope (%) 1.7   | X Walk 2 X Slope (%)            | 2.7   |
| Street 2 Name PINE TERRACE CT N/A Ramp in                                       | inside XWalk1? N/A    | N/A Ramp inside XWalk2?         | N/A   |
| Stop Condition-Street 1 None Road St                                            | Slope (%) 2.8         | N/A Clear Space?                | N/A   |
| Road X                                                                          | X Slope (%) 3.1       | N/A Clear Space to XWalk (in)   | N/A   |
| N/A Any Obs                                                                     | bstructions? N/A      | N/A Storm Grate/Utility Hazard? | N/A   |
| Total Cost: \$ 3200.00 Obstruct                                                 | uction Type           | Storm Grate/Utility Type        |       |
|                                                                                 | N/A                   |                                 | N/A   |