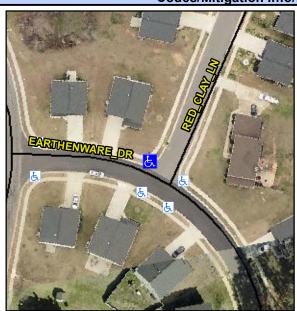

## **Access Compliance Report Public Rights-of-Way** (Curb Ramps)

Data

13.5

2.9

Good

Intersection ID: 43744 Main Street: RED CLAY LN Cross Street: EARTHENWARE DR Location: N **Overall Compliance: No Severity Score:** 35 ADA ID: A930626EA863 Ramp Type: PerpDiag Initial Pass/Fail: Fail