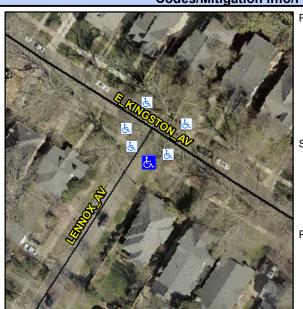

## **Access Compliance Report Public Rights-of-Way** (Curb Ramps)

Intersection ID: 14535 Main Street: E\_KINGSTON\_AV Cross Street: LENNOX\_AV Location:

ADA ID: A93562A19070 Ramp Type: Perp Initial Pass/Fail: Fail **Overall Compliance: No** Severity Score: 13.75

## **Codes/Mitigation Info/Possible Solution**

**LENNOX AV** Street 1 Name Stop Condition-Street 2 StopSign Street 2 Name N/A Stop Condition-Street 1 N/A Possible Solutions: Remove & Replace Entire Ramp. Surveyor Notes: N/A PROW/ADA: Not Found, R304.2.2, R304.5.3