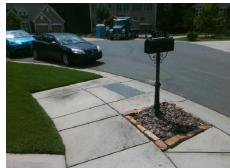

## Field Measurements/Component Compliance

Street 1 Name
Stop Condition-Street 1
None
Street 2 Name
N/A
Stop Condition-Street 2
N/A

Possible Solutions:

Remove & Replace Curb Ramp With Two New Directional Ramps or Equivalent.

Surveyor Notes:

CURB LIP 0.5

Not Found, R304.5.1

Total Cost: \$ 3200.00

| Field Measurements/Component Compilance |                       |       |                        |                             |      |
|-----------------------------------------|-----------------------|-------|------------------------|-----------------------------|------|
| Compliance Description                  |                       | Data  | Compliance Description |                             | Data |
| N/A                                     | Ramp Length (in)      | 47.0  | Yes                    | BlendTrans Slope (%)        | 3.8  |
| No                                      | Ramp Width (in)       | 47.0  | Yes                    | BlendTrans XSlope (%)       | 1.8  |
| N/A                                     | Flare Type LT         | N/A   | N/A                    | Flare Type RT               | N/A  |
| N/A                                     | Flare Slope LT (%)    | N/A   | N/A                    | Flare Slope RT (%)          | N/A  |
| N/A                                     | Flare Traversable LT? | N/A   | N/A                    | Flare Traversable RT?       | N/A  |
| N/A                                     | Landing Length (in)   | N/A   | N/A                    | DWS Provided?               | N/A  |
| N/A                                     | Landing Width (in)    | N/A   | N/A                    | DWS Contrast?               | N/A  |
| N/A                                     | Landing Slope (%)     | N/A   | N/A                    | DWS Length (in)             | N/A  |
| N/A                                     | Landing X Slope (%)   | N/A   | N/A                    | DWS Full Width?             | N/A  |
| N/A                                     | Landing Curb? (Y/N)   | N/A   | N/A                    | DWS Offset (in)             | N/A  |
| N/A                                     | Shared Landing?       | N/A   |                        |                             |      |
| N/A                                     | Gutter Ponding?       | N/A   | N/A                    | Gutter Slope (%)            | N/A  |
| N/A                                     | Gutter Lip Ht (in)    | N/A   | N/A                    | Gutter X Slope (%)          | N/A  |
| N/A                                     | Painted X Walk1?      | No    | N/A                    | Painted X Walk2?            | N/A  |
|                                         | X Walk 1 Direction    | To SW |                        | X Walk 2 Direction          | N/A  |
|                                         | X Walk 1 Width (in)   | N/A   |                        | X Walk 2 Width (in)         | N/A  |
|                                         | X Walk 1 Slope (%)    | 2.6   |                        | X Walk 2 Slope (%)          | N/A  |
|                                         | X Walk 1 X Slope (%)  | 3.4   |                        | X Walk 2 X Slope (%)        | N/A  |
| N/A                                     | Ramp inside XWalk1?   | N/A   | N/A                    | Ramp inside XWalk2?         | N/A  |
|                                         | Road Slope (%)        | 3.4   |                        | Clear Space?                | N/A  |
|                                         | Road X Slope (%)      | 2.6   | N/A                    | Clear Space to XWalk (in)   | N/A  |
| N/A                                     | Any Obstructions?     | N/A   | N/A                    | Storm Grate/Utility Hazard? | N/A  |
|                                         | Obstruction Type      |       | l                      | Storm Grate/Utility Type    |      |
|                                         |                       | N/A   | l                      |                             | N/A  |
|                                         |                       |       | Yes                    | Surface Condition? (G/P)    | Good |
| 4                                       |                       |       | No                     | Curb Slope (%)              | 11.6 |