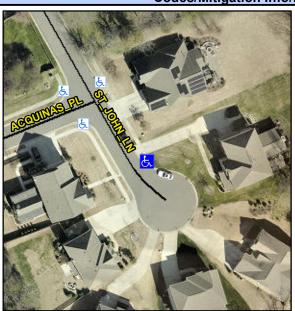

## Access Compliance Report Public Rights-of-Way (Curb Ramps)

Intersection ID: 10038639 Main Street: ST\_JOHN\_LN Cross Street: N/A Location: N

ADA ID: A935D14C5119 Ramp Type: BlendTrans1 Initial Pass/Fail: Fail Overall Compliance: No Severity Score: 8.75