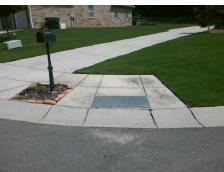

## Field Measurements/Component Compliance

Street 1 Name
Stop Condition-Street 1
None
Street 2 Name
N/A
Stop Condition-Street 2
N/A

Possible Solutions:

Remove & Replace Curb Ramp With Two New Directional Ramps or Equivalent.

Surveyor Notes:

CURB LIP 0.5

Not Found, R304.5.1

Total Cost: \$ 3200.00

| Field Measurements/Component Compilance |                       |       |                        |                             |      |
|-----------------------------------------|-----------------------|-------|------------------------|-----------------------------|------|
| Compliance Description                  |                       | Data  | Compliance Description |                             | Data |
| N/A                                     | Ramp Length (in)      | 47.0  | Yes                    | BlendTrans Slope (%)        | 3.8  |
| No                                      | Ramp Width (in)       | 47.0  | Yes                    | BlendTrans XSlope (%)       | 1.8  |
| N/A                                     | Flare Type LT         | N/A   | N/A                    | Flare Type RT               | N/A  |
| N/A                                     | Flare Slope LT (%)    | N/A   | N/A                    | Flare Slope RT (%)          | N/A  |
| N/A                                     | Flare Traversable LT? | N/A   | N/A                    | Flare Traversable RT?       | N/A  |
| N/A                                     | Landing Length (in)   | N/A   | N/A                    | DWS Provided?               | N/A  |
| N/A                                     | Landing Width (in)    | N/A   | N/A                    | DWS Contrast?               | N/A  |
| N/A                                     | Landing Slope (%)     | N/A   | N/A                    | DWS Length (in)             | N/A  |
| N/A                                     | Landing X Slope (%)   | N/A   | N/A                    | DWS Full Width?             | N/A  |
| N/A                                     | Landing Curb? (Y/N)   | N/A   | N/A                    | DWS Offset (in)             | N/A  |
| N/A                                     | Shared Landing?       | N/A   |                        |                             |      |
| N/A                                     | Gutter Ponding?       | N/A   | N/A                    | Gutter Slope (%)            | N/A  |
| N/A                                     | Gutter Lip Ht (in)    | N/A   | N/A                    | Gutter X Slope (%)          | N/A  |
| N/A                                     | Painted X Walk1?      | No    | N/A                    | Painted X Walk2?            | N/A  |
|                                         | X Walk 1 Direction    | To SW |                        | X Walk 2 Direction          | N/A  |
|                                         | X Walk 1 Width (in)   | N/A   |                        | X Walk 2 Width (in)         | N/A  |
|                                         | X Walk 1 Slope (%)    | 2.6   |                        | X Walk 2 Slope (%)          | N/A  |
|                                         | X Walk 1 X Slope (%)  | 3.4   |                        | X Walk 2 X Slope (%)        | N/A  |
| N/A                                     | Ramp inside XWalk1?   | N/A   | N/A                    | Ramp inside XWalk2?         | N/A  |
|                                         | Road Slope (%)        | 3.4   |                        | Clear Space?                | N/A  |
|                                         | Road X Slope (%)      | 2.6   | N/A                    | Clear Space to XWalk (in)   | N/A  |
| N/A                                     | Any Obstructions?     | N/A   | N/A                    | Storm Grate/Utility Hazard? | N/A  |
|                                         | Obstruction Type      |       | l                      | Storm Grate/Utility Type    |      |
|                                         |                       | N/A   | l                      |                             | N/A  |
|                                         |                       |       | Yes                    | Surface Condition? (G/P)    | Good |
| 4                                       |                       |       | No                     | Curb Slope (%)              | 11.6 |