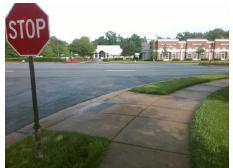

## **Access Compliance Report Public Rights-of-Way** (Curb Ramps)

Intersection ID: 48196 Main Street: BLAKENEY PARK DR **Cross Street: REA RD** Location: ADA ID: A937EC2B0BF5 Ramp Type: PerpDiag Initial Pass/Fail: Fail **Overall Compliance: No Severity Score:** 22.5

**Codes/Mitigation Info/Possible Solution** 

**REA RD** Street 1 Name Stop Condition-Street 2 YieldSign Street 2 Name **BLAKENEY PARK DR** Stop Condition-Street 1 StopSign Possible Solutions: **Remove & Replace Curb Ramp With Two New Directional Ramps or** Equivalent. Surveyor Notes: N/A PROW/ADA: Not Found, R304.5.1, R304.2.2, R304.5.3