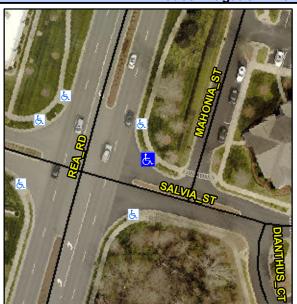

## **Access Compliance Report Public Rights-of-Way** (Curb Ramps)

Intersection ID: 48196 Main Street: BLAKENEY PARK DR **Cross Street: REA RD** Location: ADA ID: A937EC2B0BF5 Ramp Type: PerpDiag Initial Pass/Fail: Fail **Overall Compliance: No Severity Score:** 22.5

**Codes/Mitigation Info/Possible Solution** 

**REA RD** Street 1 Name Stop Condition-Street 2 YieldSign Street 2 Name **BLAKENEY PARK DR** Stop Condition-Street 1 StopSign Possible Solutions: **Remove & Replace Curb Ramp With Two New Directional Ramps or** Equivalent. Surveyor Notes: N/A PROW/ADA: Not Found, R304.5.1, R304.2.2, R304.5.3