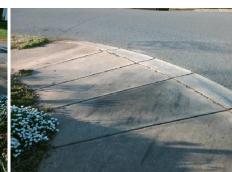

|  |  |   | arc. 4 |
|--|--|---|--------|
|  |  | - |        |
|  |  |   |        |
|  |  |   |        |

1850.00

| Comp | liance Description    | Data | Comp | liance | Description             | Data |
|------|-----------------------|------|------|--------|-------------------------|------|
| N/A  | Ramp Length (in)      | 96.0 | Yes  | Ramp   | Slope (%)               | 7.8  |
| No   | Ramp Width (in)       | 29.0 | No   | Ramp   | XSlope (%)              | 4.7  |
| N/A  | Flare Type LT         | N/A  | N/A  | Flare  | Type RT                 | N/A  |
| N/A  | Flare Slope LT (%)    | N/A  | N/A  | Flare  | Slope RT (%)            | N/A  |
| N/A  | Flare Traversable LT? | N/A  | N/A  | Flare  | Traversable RT?         | N/A  |
| N/A  | Landing Length (in)   | N/A  | N/A  | DWS    | Provided?               | N/A  |
| N/A  | Landing Width (in)    | N/A  | N/A  | DWS    | Contrast?               | N/A  |
| N/A  | Landing Slope (%)     | N/A  | N/A  | DWS    | Length (in)             | N/A  |
| N/A  | Landing X Slope (%)   | N/A  | N/A  | DWS    | Full Width?             | N/A  |
| N/A  | Landing Curb? (Y/N)   | N/A  | N/A  | DWS    | Offset (in)             | N/A  |
| N/A  | Shared Landing?       | N/A  |      |        |                         |      |
| N/A  | Gutter Ponding?       | N/A  | N/A  | Gutte  | r Slope (%)             | N/A  |
| N/A  | Gutter Lip Ht (in)    | N/A  | N/A  | Gutte  | r X Slope (%)           | N/A  |
| N/A  | Painted X Walk1?      | No   | N/A  | Paint  | ed X Walk2?             | N/A  |
|      | X Walk 1 Direction    | To W |      | X Wa   | lk 2 Direction          | N/A  |
| N/A  | X Walk 1 Width (in)   | N/A  | N/A  | X Wa   | lk 2 Width (in)         | N/A  |
|      | X Walk 1 Slope (%)    | 1.0  |      | X Wa   | lk 2 Slope (%)          | N/A  |
|      | X Walk 1 X Slope (%)  | 3.3  |      | X Wa   | lk 2 X Slope (%)        | N/A  |
| N/A  | Ramp inside XWalk1?   | N/A  | N/A  | Ram    | inside XWalk2?          | N/A  |
|      | Road Slope (%)        | N/A  | N/A  | Clear  | Space?                  | N/A  |
|      | Road X Slope (%)      | N/A  | N/A  | Clear  | Space to XWalk (in)     | N/A  |
| N/A  | Any Obstructions?     | N/A  | N/A  | Storn  | n Grate/Utility Hazard? | N/A  |
|      | Obstruction Type      |      | l    | Storn  | n Grate/Utility Type    |      |
|      |                       | N/A  |      |        |                         | N/A  |
|      |                       |      | Yes  | Surfa  | ce Condition? (G/P)     | Good |
|      |                       |      |      |        |                         |      |