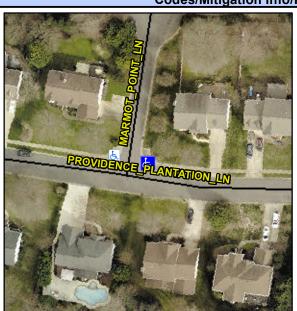

## Access Compliance Report Public Rights-of-Way (Curb Ramps)

Intersection ID: 25405Main Street:MARMOT\_POINT\_LNCross Street:PROVIDENCE\_PLANTATION\_LNLocation:NEADA ID: A93C05CCE6BERamp Type:PerpInitial Pass/Fail:FailOverall Compliance:NoSeverity Score:36.25

## Field Measurements/Component Compliance

| Street 1 Name           | MARMOT POINT LN |
|-------------------------|-----------------|
| Stop Condition-Street 2 | StopSign        |
| Street 2 Name           | N/A             |
| Stop Condition-Street 1 | N/A             |