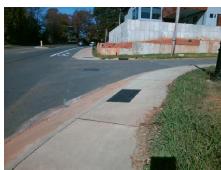

## Field Measurements/Component Compliance

Street 1 Name
Stop Condition-Street 2
Street 2 Name
Stop Condition-Street 1

FRAZIER AV StopSign W 5TH ST None Possible Solutions:

Remove & Replace Curb Ramp With Two New Directional Ramps or Equivalent.

Surveyor Notes:

N/A

PROW/ADA:

Not Found, R304.5.1, R304.2.2, R304.5.3

Total Cost: \$ 3200.00

| r leid Measurements/Component Compnance |                       |       |                        |                           |       |  |
|-----------------------------------------|-----------------------|-------|------------------------|---------------------------|-------|--|
| Compliance Description                  |                       | Data  | Compliance Description |                           | Data  |  |
| N/A                                     | Ramp Length (in)      | 57.0  | No                     | Ramp Slope (%)            | 8.4   |  |
| No                                      | Ramp Width (in)       | 47.5  | No                     | Ramp XSlope (%)           | 10.5  |  |
| N/A                                     | Flare Type LT         | N/A   | N/A                    | Flare Type RT             | N/A   |  |
| N/A                                     | Flare Slope LT (%)    | N/A   | N/A                    | Flare Slope RT (%)        | N/A   |  |
| N/A                                     | Flare Traversable LT? | N/A   | N/A                    | Flare Traversable RT?     | N/A   |  |
| N/A                                     | Landing Length (in)   | N/A   | N/A                    | DWS Provided?             | N/A   |  |
| N/A                                     | Landing Width (in)    | N/A   | N/A                    | DWS Contrast?             | N/A   |  |
| N/A                                     | Landing Slope (%)     | N/A   | N/A                    | DWS Length (in)           | N/A   |  |
| N/A                                     | Landing X Slope (%)   | N/A   | N/A                    | DWS Full Width?           | N/A   |  |
| N/A                                     | Landing Curb? (Y/N)   | N/A   | N/A                    | DWS Offset (in)           | N/A   |  |
| N/A                                     | Shared Landing?       | N/A   |                        |                           |       |  |
| N/A                                     | Gutter Ponding?       | N/A   | N/A                    | Gutter Slope (%)          | N/A   |  |
| N/A                                     | Gutter Lip Ht (in)    | N/A   | N/A                    | Gutter X Slope (%)        | N/A   |  |
| N/A                                     | Painted X Walk1?      | No    | N/A                    | Painted X Walk2?          | No    |  |
|                                         | X Walk 1 Direction    | To NW |                        | X Walk 2 Direction        | To SW |  |
| N/A                                     | X Walk 1 Width (in)   | N/A   | N/A                    | X Walk 2 Width (in)       | N/A   |  |
|                                         | X Walk 1 Slope (%)    | 8.7   |                        | X Walk 2 Slope (%)        | 0.6   |  |
|                                         | X Walk 1 X Slope (%)  | 5.0   |                        | X Walk 2 X Slope (%)      | 10.0  |  |
| N/A                                     | Ramp inside XWalk1?   | N/A   | N/A                    | Ramp inside XWalk2?       | N/A   |  |
|                                         | Road Slope (%)        | 9.6   | N/A                    | Clear Space?              | N/A   |  |
|                                         | Road X Slope (%)      | 4.9   | N/A                    | Clear Space to XWalk (in) | N/A   |  |
|                                         |                       |       |                        |                           |       |  |