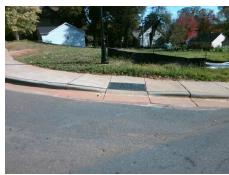

## Field Measurements/Component Compliance

Street 1 Name
Stop Condition-Street 2
Street 2 Name
Stop Condition-Street 1

FRAZIER AV StopSign W 5TH ST None Possible Solutions:

Remove & Replace Curb Ramp With Two New Directional Ramps or Equivalent.

Surveyor Notes:

N/A

PROW/ADA:

Not Found, R304.5.1, R304.2.2, R304.5.3

Total Cost: \$ 3200.00

| r leid Measurements/Component Compnance |                       |       |                        |                           |       |  |
|-----------------------------------------|-----------------------|-------|------------------------|---------------------------|-------|--|
| Compliance Description                  |                       | Data  | Compliance Description |                           | Data  |  |
| N/A                                     | Ramp Length (in)      | 57.0  | No                     | Ramp Slope (%)            | 8.4   |  |
| No                                      | Ramp Width (in)       | 47.5  | No                     | Ramp XSlope (%)           | 10.5  |  |
| N/A                                     | Flare Type LT         | N/A   | N/A                    | Flare Type RT             | N/A   |  |
| N/A                                     | Flare Slope LT (%)    | N/A   | N/A                    | Flare Slope RT (%)        | N/A   |  |
| N/A                                     | Flare Traversable LT? | N/A   | N/A                    | Flare Traversable RT?     | N/A   |  |
| N/A                                     | Landing Length (in)   | N/A   | N/A                    | DWS Provided?             | N/A   |  |
| N/A                                     | Landing Width (in)    | N/A   | N/A                    | DWS Contrast?             | N/A   |  |
| N/A                                     | Landing Slope (%)     | N/A   | N/A                    | DWS Length (in)           | N/A   |  |
| N/A                                     | Landing X Slope (%)   | N/A   | N/A                    | DWS Full Width?           | N/A   |  |
| N/A                                     | Landing Curb? (Y/N)   | N/A   | N/A                    | DWS Offset (in)           | N/A   |  |
| N/A                                     | Shared Landing?       | N/A   |                        |                           |       |  |
| N/A                                     | Gutter Ponding?       | N/A   | N/A                    | Gutter Slope (%)          | N/A   |  |
| N/A                                     | Gutter Lip Ht (in)    | N/A   | N/A                    | Gutter X Slope (%)        | N/A   |  |
| N/A                                     | Painted X Walk1?      | No    | N/A                    | Painted X Walk2?          | No    |  |
|                                         | X Walk 1 Direction    | To NW |                        | X Walk 2 Direction        | To SW |  |
| N/A                                     | X Walk 1 Width (in)   | N/A   | N/A                    | X Walk 2 Width (in)       | N/A   |  |
|                                         | X Walk 1 Slope (%)    | 8.7   |                        | X Walk 2 Slope (%)        | 0.6   |  |
|                                         | X Walk 1 X Slope (%)  | 5.0   |                        | X Walk 2 X Slope (%)      | 10.0  |  |
| N/A                                     | Ramp inside XWalk1?   | N/A   | N/A                    | Ramp inside XWalk2?       | N/A   |  |
|                                         | Road Slope (%)        | 9.6   | N/A                    | Clear Space?              | N/A   |  |
|                                         | Road X Slope (%)      | 4.9   | N/A                    | Clear Space to XWalk (in) | N/A   |  |
|                                         |                       |       |                        |                           |       |  |