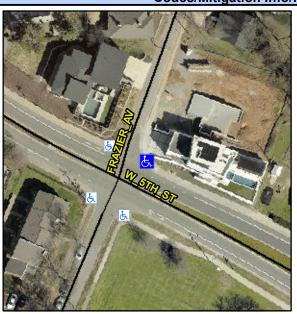

## Access Compliance Report Public Rights-of-Way (Curb Ramps)

Intersection ID: 10844 Main Street: W\_5TH\_ST Cross Street: FRAZIER\_AV Location: E

ADA ID: A93C094DA73D Ramp Type: PerpDiag Initial Pass/Fail: Fail Overall Compliance: No Severity Score: 46.25

## Field Measurements/Component Compliance

Street 1 Name
Stop Condition-Street 2
Street 2 Name
Stop Condition-Street 1

FRAZIER AV StopSign W 5TH ST None Possible Solutions:

Remove & Replace Curb Ramp With Two New Directional Ramps or Equivalent.