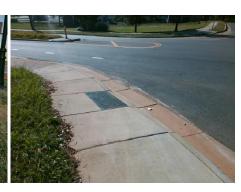

## Field Measurements/Component Compliance

Street 1 Name
Stop Condition-Street 2
Street 2 Name
Stop Condition-Street 1

FRAZIER AV StopSign W 5TH ST None Possible Solutions:

Remove & Replace Curb Ramp With Two New Directional Ramps or Equivalent.

Surveyor Notes:

N/A

PROW/ADA:

Not Found, R304.5.1, R304.2.2, R304.5.3

Total Cost: \$ 3200.00

| r leid Measurements/Component Compnance |                       |       |                        |                           |       |  |
|-----------------------------------------|-----------------------|-------|------------------------|---------------------------|-------|--|
| Compliance Description                  |                       | Data  | Compliance Description |                           | Data  |  |
| N/A                                     | Ramp Length (in)      | 57.0  | No                     | Ramp Slope (%)            | 8.4   |  |
| No                                      | Ramp Width (in)       | 47.5  | No                     | Ramp XSlope (%)           | 10.5  |  |
| N/A                                     | Flare Type LT         | N/A   | N/A                    | Flare Type RT             | N/A   |  |
| N/A                                     | Flare Slope LT (%)    | N/A   | N/A                    | Flare Slope RT (%)        | N/A   |  |
| N/A                                     | Flare Traversable LT? | N/A   | N/A                    | Flare Traversable RT?     | N/A   |  |
| N/A                                     | Landing Length (in)   | N/A   | N/A                    | DWS Provided?             | N/A   |  |
| N/A                                     | Landing Width (in)    | N/A   | N/A                    | DWS Contrast?             | N/A   |  |
| N/A                                     | Landing Slope (%)     | N/A   | N/A                    | DWS Length (in)           | N/A   |  |
| N/A                                     | Landing X Slope (%)   | N/A   | N/A                    | DWS Full Width?           | N/A   |  |
| N/A                                     | Landing Curb? (Y/N)   | N/A   | N/A                    | DWS Offset (in)           | N/A   |  |
| N/A                                     | Shared Landing?       | N/A   |                        |                           |       |  |
| N/A                                     | Gutter Ponding?       | N/A   | N/A                    | Gutter Slope (%)          | N/A   |  |
| N/A                                     | Gutter Lip Ht (in)    | N/A   | N/A                    | Gutter X Slope (%)        | N/A   |  |
| N/A                                     | Painted X Walk1?      | No    | N/A                    | Painted X Walk2?          | No    |  |
|                                         | X Walk 1 Direction    | To NW |                        | X Walk 2 Direction        | To SW |  |
| N/A                                     | X Walk 1 Width (in)   | N/A   | N/A                    | X Walk 2 Width (in)       | N/A   |  |
|                                         | X Walk 1 Slope (%)    | 8.7   |                        | X Walk 2 Slope (%)        | 0.6   |  |
|                                         | X Walk 1 X Slope (%)  | 5.0   |                        | X Walk 2 X Slope (%)      | 10.0  |  |
| N/A                                     | Ramp inside XWalk1?   | N/A   | N/A                    | Ramp inside XWalk2?       | N/A   |  |
|                                         | Road Slope (%)        | 9.6   | N/A                    | Clear Space?              | N/A   |  |
|                                         | Road X Slope (%)      | 4.9   | N/A                    | Clear Space to XWalk (in) | N/A   |  |
|                                         |                       |       |                        |                           |       |  |