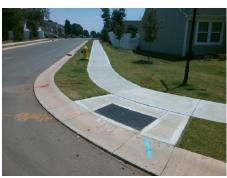

## Field Measurements/Component Compliance

Street 1 Name
Stop Condition-Street 1
Street 2 Name
Stop Condition-Street 2

HEDGE MAPLE RD StopSign HARTINGTON PL None Possible Solutions:

Remove & Replace Curb Ramp With Two New Directional Ramps or Equivalent.

Surveyor Notes:

N/A

PROW/ADA:

Not Found, R304.5.1, R304.5.3

Total Cost: \$ 3200.00

| ( | Compl | iance Description     | Data | Compliance Description |                             | Data |
|---|-------|-----------------------|------|------------------------|-----------------------------|------|
| Ī | N/A   | Ramp Length (in)      | 48.0 | Yes                    | BlendTrans Slope (%)        | 2.6  |
| ı | No    | Ramp Width (in)       | 47.0 | No                     | BlendTrans XSlope (%)       | 2.6  |
| ı | N/A   | Flare Type LT         | N/A  | N/A                    | Flare Type RT               | N/A  |
| ı | N/A   | Flare Slope LT (%)    | N/A  | N/A                    | Flare Slope RT (%)          | N/A  |
| ı | N/A   | Flare Traversable LT? | N/A  | N/A                    | Flare Traversable RT?       | N/A  |
| ı | N/A   | Landing Length (in)   | N/A  | N/A                    | DWS Provided?               | N/A  |
| ı | N/A   | Landing Width (in)    | N/A  | N/A                    | DWS Contrast?               | N/A  |
| ı | N/A   | Landing Slope (%)     | N/A  | N/A                    | DWS Length (in)             | N/A  |
| ı | N/A   | Landing X Slope (%)   | N/A  | N/A                    | DWS Full Width?             | N/A  |
| ı | N/A   | Landing Curb? (Y/N)   | N/A  | N/A                    | DWS Offset (in)             | N/A  |
| ı | N/A   | Shared Landing?       | N/A  |                        |                             |      |
| ı | N/A   | Gutter Ponding?       | N/A  | N/A                    | Gutter Slope (%)            | N/A  |
| 1 | N/A   | Gutter Lip Ht (in)    | N/A  | N/A                    | Gutter X Slope (%)          | N/A  |
| ı | N/A   | Painted X Walk1?      | No   | N/A                    | Painted X Walk2?            | No   |
|   |       | X Walk 1 Direction    | To N |                        | X Walk 2 Direction          | To W |
|   |       | X Walk 1 Width (in)   | N/A  |                        | X Walk 2 Width (in)         | N/A  |
|   |       | X Walk 1 Slope (%)    | 1.1  |                        | X Walk 2 Slope (%)          | 0.0  |
|   |       | X Walk 1 X Slope (%)  | 5.5  |                        | X Walk 2 X Slope (%)        | 0.0  |
| ı | N/A   | Ramp inside XWalk1?   | N/A  | N/A                    | Ramp inside XWalk2?         | N/A  |
|   |       | Road Slope (%)        | 4.3  |                        | Clear Space?                | N/A  |
|   |       | Road X Slope (%)      | 2.6  | N/A                    | Clear Space to XWalk (in)   | N/A  |
| ı | N/A   | Any Obstructions?     | N/A  | N/A                    | Storm Grate/Utility Hazard? | N/A  |
|   |       | Obstruction Type      |      |                        | Storm Grate/Utility Type    |      |
|   |       |                       | N/A  |                        |                             | N/A  |
|   |       |                       |      | Yes                    | Surface Condition? (G/P)    | Good |
|   |       |                       |      | No                     | Curb Slope (%)              | 10.0 |