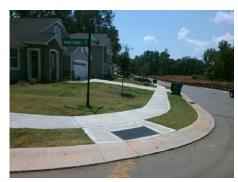

## Field Measurements/Component Compliance

Street 1 Name
Stop Condition-Street 1
Street 2 Name
Stop Condition-Street 2

HEDGE MAPLE RD StopSign HARTINGTON PL None Possible Solutions:

Remove & Replace Curb Ramp With Two New Directional Ramps or Equivalent.

Surveyor Notes:

N/A

PROW/ADA:

Not Found, R304.5.1, R304.5.3

Total Cost: \$ 3200.00

| ( | Compl | iance Description     | Data | Compliance Description |                             | Data |
|---|-------|-----------------------|------|------------------------|-----------------------------|------|
| Ī | N/A   | Ramp Length (in)      | 48.0 | Yes                    | BlendTrans Slope (%)        | 2.6  |
| ı | No    | Ramp Width (in)       | 47.0 | No                     | BlendTrans XSlope (%)       | 2.6  |
| ı | N/A   | Flare Type LT         | N/A  | N/A                    | Flare Type RT               | N/A  |
| ı | N/A   | Flare Slope LT (%)    | N/A  | N/A                    | Flare Slope RT (%)          | N/A  |
| ı | N/A   | Flare Traversable LT? | N/A  | N/A                    | Flare Traversable RT?       | N/A  |
| ı | N/A   | Landing Length (in)   | N/A  | N/A                    | DWS Provided?               | N/A  |
| ı | N/A   | Landing Width (in)    | N/A  | N/A                    | DWS Contrast?               | N/A  |
| ı | N/A   | Landing Slope (%)     | N/A  | N/A                    | DWS Length (in)             | N/A  |
| ı | N/A   | Landing X Slope (%)   | N/A  | N/A                    | DWS Full Width?             | N/A  |
| ı | N/A   | Landing Curb? (Y/N)   | N/A  | N/A                    | DWS Offset (in)             | N/A  |
| ı | N/A   | Shared Landing?       | N/A  |                        |                             |      |
| ı | N/A   | Gutter Ponding?       | N/A  | N/A                    | Gutter Slope (%)            | N/A  |
| 1 | N/A   | Gutter Lip Ht (in)    | N/A  | N/A                    | Gutter X Slope (%)          | N/A  |
| ı | N/A   | Painted X Walk1?      | No   | N/A                    | Painted X Walk2?            | No   |
|   |       | X Walk 1 Direction    | To N |                        | X Walk 2 Direction          | To W |
|   |       | X Walk 1 Width (in)   | N/A  |                        | X Walk 2 Width (in)         | N/A  |
|   |       | X Walk 1 Slope (%)    | 1.1  |                        | X Walk 2 Slope (%)          | 0.0  |
|   |       | X Walk 1 X Slope (%)  | 5.5  |                        | X Walk 2 X Slope (%)        | 0.0  |
| ı | N/A   | Ramp inside XWalk1?   | N/A  | N/A                    | Ramp inside XWalk2?         | N/A  |
|   |       | Road Slope (%)        | 4.3  |                        | Clear Space?                | N/A  |
|   |       | Road X Slope (%)      | 2.6  | N/A                    | Clear Space to XWalk (in)   | N/A  |
| ı | N/A   | Any Obstructions?     | N/A  | N/A                    | Storm Grate/Utility Hazard? | N/A  |
|   |       | Obstruction Type      |      |                        | Storm Grate/Utility Type    |      |
|   |       |                       | N/A  |                        |                             | N/A  |
|   |       |                       |      | Yes                    | Surface Condition? (G/P)    | Good |
|   |       |                       |      | No                     | Curb Slope (%)              | 10.0 |