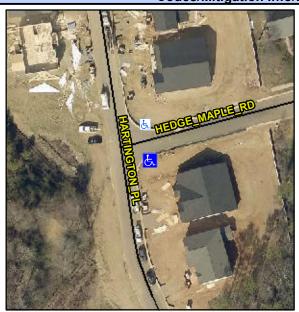

## Access Compliance Report Public Rights-of-Way (Curb Ramps)

Intersection ID: 3069Main Street: HEDGE\_MAPLE\_RDCross Street: HARTINGTON\_PLLocation:SEADA ID: A93ECEA7EF8BRamp Type: BlendTrans1Initial Pass/Fail: FailOverall Compliance: NoSeverity Score:10

## Field Measurements/Component Compliance

Street 1 Name
Stop Condition-Street 1
Street 2 Name
Stop Condition-Street 2

HEDGE MAPLE RD StopSign HARTINGTON PL None Possible Solutions:

Remove & Replace Curb Ramp With Two New Directional Ramps or Equivalent.