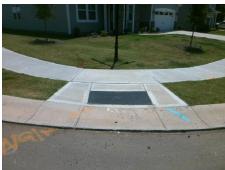

## Field Measurements/Component Compliance

Street 1 Name
Stop Condition-Street 1
Street 2 Name
Stop Condition-Street 2

HEDGE MAPLE RD StopSign HARTINGTON PL None Possible Solutions:

Remove & Replace Curb Ramp With Two New Directional Ramps or Equivalent.

Surveyor Notes:

N/A

PROW/ADA:

Not Found, R304.5.1, R304.5.3

Total Cost: \$ 3200.00

| ( | Compl | iance Description     | Data | Compliance Description |                             | Data |
|---|-------|-----------------------|------|------------------------|-----------------------------|------|
| Ī | N/A   | Ramp Length (in)      | 48.0 | Yes                    | BlendTrans Slope (%)        | 2.6  |
| ı | No    | Ramp Width (in)       | 47.0 | No                     | BlendTrans XSlope (%)       | 2.6  |
| ı | N/A   | Flare Type LT         | N/A  | N/A                    | Flare Type RT               | N/A  |
| ı | N/A   | Flare Slope LT (%)    | N/A  | N/A                    | Flare Slope RT (%)          | N/A  |
| ı | N/A   | Flare Traversable LT? | N/A  | N/A                    | Flare Traversable RT?       | N/A  |
| ı | N/A   | Landing Length (in)   | N/A  | N/A                    | DWS Provided?               | N/A  |
| ı | N/A   | Landing Width (in)    | N/A  | N/A                    | DWS Contrast?               | N/A  |
| ı | N/A   | Landing Slope (%)     | N/A  | N/A                    | DWS Length (in)             | N/A  |
| ı | N/A   | Landing X Slope (%)   | N/A  | N/A                    | DWS Full Width?             | N/A  |
| ı | N/A   | Landing Curb? (Y/N)   | N/A  | N/A                    | DWS Offset (in)             | N/A  |
| ı | N/A   | Shared Landing?       | N/A  |                        |                             |      |
| ı | N/A   | Gutter Ponding?       | N/A  | N/A                    | Gutter Slope (%)            | N/A  |
| 1 | N/A   | Gutter Lip Ht (in)    | N/A  | N/A                    | Gutter X Slope (%)          | N/A  |
| ı | N/A   | Painted X Walk1?      | No   | N/A                    | Painted X Walk2?            | No   |
|   |       | X Walk 1 Direction    | To N |                        | X Walk 2 Direction          | To W |
|   |       | X Walk 1 Width (in)   | N/A  |                        | X Walk 2 Width (in)         | N/A  |
|   |       | X Walk 1 Slope (%)    | 1.1  |                        | X Walk 2 Slope (%)          | 0.0  |
|   |       | X Walk 1 X Slope (%)  | 5.5  |                        | X Walk 2 X Slope (%)        | 0.0  |
| ı | N/A   | Ramp inside XWalk1?   | N/A  | N/A                    | Ramp inside XWalk2?         | N/A  |
|   |       | Road Slope (%)        | 4.3  |                        | Clear Space?                | N/A  |
|   |       | Road X Slope (%)      | 2.6  | N/A                    | Clear Space to XWalk (in)   | N/A  |
| ı | N/A   | Any Obstructions?     | N/A  | N/A                    | Storm Grate/Utility Hazard? | N/A  |
|   |       | Obstruction Type      |      |                        | Storm Grate/Utility Type    |      |
|   |       |                       | N/A  |                        |                             | N/A  |
|   |       |                       |      | Yes                    | Surface Condition? (G/P)    | Good |
|   |       |                       |      | No                     | Curb Slope (%)              | 10.0 |