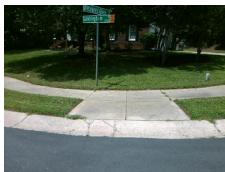

## **Access Compliance Report Public Rights-of-Way** (Curb Ramps)

Intersection ID: 3590 Main Street: SANDRINGHAM PL Cross Street: WEAVERS GLENN PL Location: N **Overall Compliance: No Severity Score:** ADA ID: A94205597FE2 Ramp Type: Perp Initial Pass/Fail: Fail 1.25

## Field Measurements/Component Compliance

Street 1 Name **WEAVERS GLENN PL** Stop Condition-Street 2 StopSign N/A Street 2 Name Stop Condition-Street 1 N/A Possible Solutions: Remove & Replace Entire Ramp. Surveyor Notes: N/A PROW/ADA: Not Found, R304.5.3