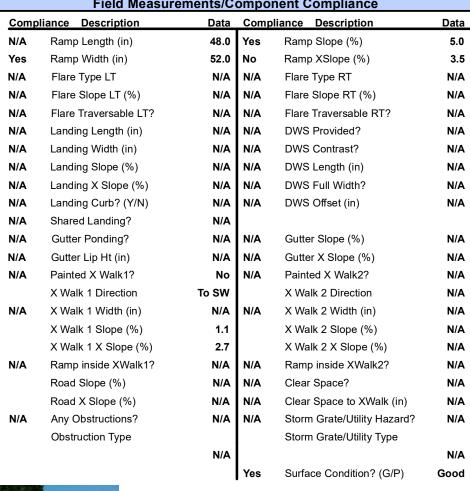

## Field Measurements/Component Compliance

Street 1 Name **WEAVERS GLENN PL** Stop Condition-Street 2 StopSign N/A Street 2 Name Stop Condition-Street 1 N/A Possible Solutions: Remove & Replace Entire Ramp. Surveyor Notes: N/A PROW/ADA: Not Found, R304.5.3