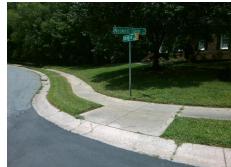

## **Access Compliance Report Public Rights-of-Way** (Curb Ramps)

Intersection ID: 3590 Main Street: SANDRINGHAM PL Cross Street: WEAVERS GLENN PL Location: N **Overall Compliance: No Severity Score:** ADA ID: A94205597FE2 Ramp Type: Perp Initial Pass/Fail: Fail 1.25

## Field Measurements/Component Compliance

Street 1 Name **WEAVERS GLENN PL** Stop Condition-Street 2 StopSign N/A Street 2 Name Stop Condition-Street 1 N/A Possible Solutions: Remove & Replace Entire Ramp. Surveyor Notes: N/A PROW/ADA: Not Found, R304.5.3