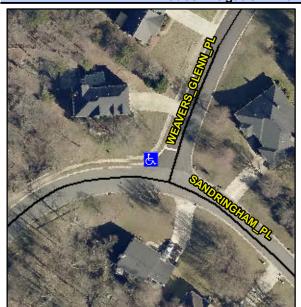

## **Access Compliance Report Public Rights-of-Way** (Curb Ramps)

Intersection ID: 3590 Main Street: SANDRINGHAM PL Cross Street: WEAVERS GLENN PL Location: N **Overall Compliance: No Severity Score:** ADA ID: A94205597FE2 Ramp Type: Perp Initial Pass/Fail: Fail 1.25

## Field Measurements/Component Compliance

Street 1 Name **WEAVERS GLENN PL** Stop Condition-Street 2 StopSign N/A Street 2 Name Stop Condition-Street 1 N/A Possible Solutions: Remove & Replace Entire Ramp. Surveyor Notes: N/A PROW/ADA: Not Found, R304.5.3