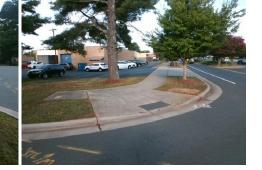

## Access Compliance Report Public Rights-of-Way (Curb Ramps)

| Intersection ID: 19993 Main Str         | Main Street: ARCHDALE_DR                                                       |          | eet:                                    | INGLESIDE_DR          | Location: | SW                               |                             |      |
|-----------------------------------------|--------------------------------------------------------------------------------|----------|-----------------------------------------|-----------------------|-----------|----------------------------------|-----------------------------|------|
| ADA ID: A946E0DCF9D2 Ramp Ty            | Ramp Type: PerpDiag                                                            |          | Initial Pass/Fail: Fail Overall Complia |                       |           | ice: N                           | o Severity Score:           | 10   |
| Codes/Mitigation Info/Possible Solution |                                                                                |          | Field Measurements/Component Compliance |                       |           |                                  |                             |      |
| L. ARCHIDALE DR                         | Possible Solutions:                                                            | <u>C</u> | Compliance Description                  |                       |           | Data Compliance Description Data |                             |      |
|                                         | Remove & Replace Curb Ramp With<br>Two New Directional Ramps or<br>Equivalent. | ith N/   | / <b>A</b>                              | Ramp Length (in)      | 96.0      | Yes                              | Ramp Slope (%)              | 7.8  |
|                                         |                                                                                | N        | o                                       | Ramp Width (in)       | 46.0      | No                               | Ramp XSlope (%)             | 2.1  |
|                                         |                                                                                | N/       | / <b>A</b>                              | Flare Type LT         | N/A       | N/A                              | Flare Type RT               | N/A  |
|                                         |                                                                                | N        | / <b>A</b>                              | Flare Slope LT (%)    | N/A       | N/A                              | Flare Slope RT (%)          | N/A  |
|                                         |                                                                                | N        | / <b>A</b>                              | Flare Traversable LT? | N/A       | N/A                              | Flare Traversable RT?       | N/A  |
|                                         |                                                                                | N        | / <b>A</b>                              | Landing Length (in)   | N/A       | N/A                              | DWS Provided?               | N/A  |
|                                         | Surveyor Notes:                                                                | N        | / <b>A</b>                              | Landing Width (in)    | N/A       | N/A                              | DWS Contrast?               | N/A  |
|                                         | N/A                                                                            | N        | / <b>A</b>                              | Landing Slope (%)     | N/A       | N/A                              | DWS Length (in)             | N/A  |
|                                         | 1                                                                              | N        | / <b>A</b>                              | Landing X Slope (%)   | N/A       | N/A                              | DWS Full Width?             | N/A  |
|                                         |                                                                                | N        | / <b>A</b>                              | Landing Curb? (Y/N)   | N/A       | N/A                              | DWS Offset (in)             | N/A  |
|                                         |                                                                                | N        | / <b>A</b>                              | Shared Landing?       | N/A       |                                  |                             |      |
|                                         | PROW/ADA:                                                                      | N        | / <b>A</b>                              | Gutter Ponding?       | N/A       | N/A                              | Gutter Slope (%)            | N/A  |
| Not Found, R304.5.1, R304.5.3           |                                                                                | N/       | / <b>A</b>                              | Gutter Lip Ht (in)    | N/A       | N/A                              | Gutter X Slope (%)          | N/A  |
|                                         |                                                                                | N        | / <b>A</b>                              | Painted X Walk1?      | No        | N/A                              | Painted X Walk2?            | No   |
|                                         |                                                                                |          |                                         | X Walk 1 Direction    | To E      |                                  | X Walk 2 Direction          | To N |
|                                         |                                                                                | N        | / <b>A</b>                              | X Walk 1 Width (in)   | N/A       | N/A                              | X Walk 2 Width (in)         | N/A  |
| Street 1 Name INGLESIDE DR              |                                                                                |          |                                         | X Walk 1 Slope (%)    | 2.8       |                                  | X Walk 2 Slope (%)          | 1.1  |
| Stop Condition-Street 2 StopSign        |                                                                                |          |                                         | X Walk 1 X Slope (%)  | 1.6       |                                  | X Walk 2 X Slope (%)        | 1.9  |
| Street 2 Name ARCHDALE DR               |                                                                                | N        | / <b>A</b>                              | Ramp inside XWalk1?   | N/A       | N/A                              | Ramp inside XWalk2?         | N/A  |
| Stop Condition-Street 1 None            |                                                                                |          |                                         | Road Slope (%)        | 0.6       | N/A                              | Clear Space?                | N/A  |
|                                         |                                                                                |          |                                         | Road X Slope (%)      | 2.6       | N/A                              | Clear Space to XWalk (in)   | N/A  |
|                                         |                                                                                | N        | / <b>A</b>                              | Any Obstructions?     | N/A       | N/A                              | Storm Grate/Utility Hazard? | N/A  |
|                                         | Total Cost: \$ 32                                                              | 00.00    |                                         | Obstruction Type      |           |                                  | Storm Grate/Utility Type    |      |
|                                         |                                                                                |          |                                         |                       | N/A       |                                  |                             | N/A  |