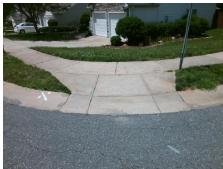

Remove & Replace Curb Ramp With Two New Directional Ramps or Equivalent.

Surveyor Notes:

N/A

PROW/ADA:

Not Found, R304.5.1

| Compliance Description |                       | Data  | Compliance Description |                             | Data  |
|------------------------|-----------------------|-------|------------------------|-----------------------------|-------|
| N/A                    | Ramp Length (in)      | 48.0  | Yes                    | Ramp Slope (%)              | 7.0   |
| No                     | Ramp Width (in)       | 46.0  | Yes                    | Ramp XSlope (%)             | 0.3   |
| N/A                    | Flare Type LT         | N/A   | N/A                    | Flare Type RT               | N/A   |
| N/A                    | Flare Slope LT (%)    | N/A   | N/A                    | Flare Slope RT (%)          | N/A   |
| N/A                    | Flare Traversable LT? | N/A   | N/A                    | Flare Traversable RT?       | N/A   |
| N/A                    | Landing Length (in)   | N/A   | N/A                    | DWS Provided?               | N/A   |
| N/A                    | Landing Width (in)    | N/A   | N/A                    | DWS Contrast?               | N/A   |
| N/A                    | Landing Slope (%)     | N/A   | N/A                    | DWS Length (in)             | N/A   |
| N/A                    | Landing X Slope (%)   | N/A   | N/A                    | DWS Full Width?             | N/A   |
| N/A                    | Landing Curb? (Y/N)   | N/A   | N/A                    | DWS Offset (in)             | N/A   |
| N/A                    | Shared Landing?       | N/A   |                        |                             |       |
| N/A                    | Gutter Ponding?       | N/A   | N/A                    | Gutter Slope (%)            | N/A   |
| N/A                    | Gutter Lip Ht (in)    | N/A   | N/A                    | Gutter X Slope (%)          | N/A   |
| N/A                    | Painted X Walk1?      | No    | N/A                    | Painted X Walk2?            | No    |
|                        | X Walk 1 Direction    | To SW |                        | X Walk 2 Direction          | To SE |
| N/A                    | X Walk 1 Width (in)   | N/A   | N/A                    | X Walk 2 Width (in)         | N/A   |
|                        | X Walk 1 Slope (%)    | 3.9   |                        | X Walk 2 Slope (%)          | 2.0   |
|                        | X Walk 1 X Slope (%)  | 3.1   |                        | X Walk 2 X Slope (%)        | 3.1   |
| N/A                    | Ramp inside XWalk1?   | N/A   | N/A                    | Ramp inside XWalk2?         | N/A   |
|                        | Road Slope (%)        | 1.0   | N/A                    | Clear Space?                | N/A   |
|                        | Road X Slope (%)      | 5.8   | N/A                    | Clear Space to XWalk (in)   | N/A   |
| N/A                    | Any Obstructions?     | N/A   | N/A                    | Storm Grate/Utility Hazard? | N/A   |
|                        | Obstruction Type      |       | l                      | Storm Grate/Utility Type    |       |
|                        |                       | N/A   |                        |                             | N/A   |