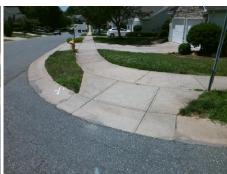

## Access Compliance Report Public Rights-of-Way (Curb Ramps)

Intersection ID: 2412 Main Street: HIDDEN\_MEADOW\_LN Cross Street: LAUREL\_RUN\_DR Location: N

ADA ID: A9515B9FC6C5 Ramp Type: PerpDiag Initial Pass/Fail: Fail Overall Compliance: No Severity Score: 8.75

**Codes/Mitigation Info/Possible Solution** 

Field Measurements/Component Compliance

Street 1 Name
Stop Condition-Street 2
Street 2 Name
Stop Condition-Street 1

LAUREL RUN DR None HIDDEN MEADOW LN StopSign Possible Solutions:

Remove & Replace Curb Ramp With Two New Directional Ramps or Equivalent.

Surveyor Notes:

N/A

PROW/ADA:

Not Found, R304.5.1

| Compliance Description |                       | Data  | Compliance Description |                             | Data  |
|------------------------|-----------------------|-------|------------------------|-----------------------------|-------|
| N/A                    | Ramp Length (in)      | 48.0  | Yes                    | Ramp Slope (%)              | 7.0   |
| No                     | Ramp Width (in)       | 46.0  | Yes                    | Ramp XSlope (%)             | 0.3   |
| N/A                    | Flare Type LT         | N/A   | N/A                    | Flare Type RT               | N/A   |
| N/A                    | Flare Slope LT (%)    | N/A   | N/A                    | Flare Slope RT (%)          | N/A   |
| N/A                    | Flare Traversable LT? | N/A   | N/A                    | Flare Traversable RT?       | N/A   |
| N/A                    | Landing Length (in)   | N/A   | N/A                    | DWS Provided?               | N/A   |
| N/A                    | Landing Width (in)    | N/A   | N/A                    | DWS Contrast?               | N/A   |
| N/A                    | Landing Slope (%)     | N/A   | N/A                    | DWS Length (in)             | N/A   |
| N/A                    | Landing X Slope (%)   | N/A   | N/A                    | DWS Full Width?             | N/A   |
| N/A                    | Landing Curb? (Y/N)   | N/A   | N/A                    | DWS Offset (in)             | N/A   |
| N/A                    | Shared Landing?       | N/A   |                        |                             |       |
| N/A                    | Gutter Ponding?       | N/A   | N/A                    | Gutter Slope (%)            | N/A   |
| N/A                    | Gutter Lip Ht (in)    | N/A   | N/A                    | Gutter X Slope (%)          | N/A   |
| N/A                    | Painted X Walk1?      | No    | N/A                    | Painted X Walk2?            | No    |
|                        | X Walk 1 Direction    | To SW |                        | X Walk 2 Direction          | To SE |
| N/A                    | X Walk 1 Width (in)   | N/A   | N/A                    | X Walk 2 Width (in)         | N/A   |
|                        | X Walk 1 Slope (%)    | 3.9   |                        | X Walk 2 Slope (%)          | 2.0   |
|                        | X Walk 1 X Slope (%)  | 3.1   |                        | X Walk 2 X Slope (%)        | 3.1   |
| N/A                    | Ramp inside XWalk1?   | N/A   | N/A                    | Ramp inside XWalk2?         | N/A   |
|                        | Road Slope (%)        | 1.0   | N/A                    | Clear Space?                | N/A   |
|                        | Road X Slope (%)      | 5.8   | N/A                    | Clear Space to XWalk (in)   | N/A   |
| N/A                    | Any Obstructions?     | N/A   | N/A                    | Storm Grate/Utility Hazard? | N/A   |
|                        | Obstruction Type      |       | l                      | Storm Grate/Utility Type    |       |
|                        |                       | N/A   |                        |                             | N/A   |