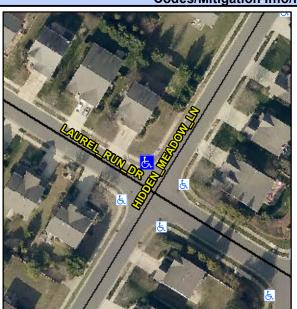

## Access Compliance Report Public Rights-of-Way (Curb Ramps)

Intersection ID: 2412 Main Street: HIDDEN\_MEADOW\_LN Cross Street: LAUREL\_RUN\_DR Location: N

ADA ID: A9515B9FC6C5 Ramp Type: PerpDiag Initial Pass/Fail: Fail Overall Compliance: No Severity Score: 8.75

**Codes/Mitigation Info/Possible Solution** 

Field Measurements/Component Compliance

Street 1 Name
Stop Condition-Street 2
Street 2 Name
Stop Condition-Street 1

LAUREL RUN DR None HIDDEN MEADOW LN StopSign Possible Solutions: