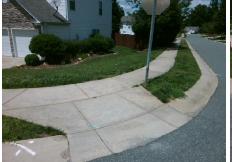

Remove & Replace Curb Ramp With Two New Directional Ramps or Equivalent.

Surveyor Notes:

N/A

PROW/ADA:

Not Found, R304.5.1

| Compliance Description |                       | Data  | Compliance Description |                             | Data  |
|------------------------|-----------------------|-------|------------------------|-----------------------------|-------|
| N/A                    | Ramp Length (in)      | 48.0  | Yes                    | Ramp Slope (%)              | 7.0   |
| No                     | Ramp Width (in)       | 46.0  | Yes                    | Ramp XSlope (%)             | 0.3   |
| N/A                    | Flare Type LT         | N/A   | N/A                    | Flare Type RT               | N/A   |
| N/A                    | Flare Slope LT (%)    | N/A   | N/A                    | Flare Slope RT (%)          | N/A   |
| N/A                    | Flare Traversable LT? | N/A   | N/A                    | Flare Traversable RT?       | N/A   |
| N/A                    | Landing Length (in)   | N/A   | N/A                    | DWS Provided?               | N/A   |
| N/A                    | Landing Width (in)    | N/A   | N/A                    | DWS Contrast?               | N/A   |
| N/A                    | Landing Slope (%)     | N/A   | N/A                    | DWS Length (in)             | N/A   |
| N/A                    | Landing X Slope (%)   | N/A   | N/A                    | DWS Full Width?             | N/A   |
| N/A                    | Landing Curb? (Y/N)   | N/A   | N/A                    | DWS Offset (in)             | N/A   |
| N/A                    | Shared Landing?       | N/A   |                        |                             |       |
| N/A                    | Gutter Ponding?       | N/A   | N/A                    | Gutter Slope (%)            | N/A   |
| N/A                    | Gutter Lip Ht (in)    | N/A   | N/A                    | Gutter X Slope (%)          | N/A   |
| N/A                    | Painted X Walk1?      | No    | N/A                    | Painted X Walk2?            | No    |
|                        | X Walk 1 Direction    | To SW |                        | X Walk 2 Direction          | To SE |
| N/A                    | X Walk 1 Width (in)   | N/A   | N/A                    | X Walk 2 Width (in)         | N/A   |
|                        | X Walk 1 Slope (%)    | 3.9   |                        | X Walk 2 Slope (%)          | 2.0   |
|                        | X Walk 1 X Slope (%)  | 3.1   |                        | X Walk 2 X Slope (%)        | 3.1   |
| N/A                    | Ramp inside XWalk1?   | N/A   | N/A                    | Ramp inside XWalk2?         | N/A   |
|                        | Road Slope (%)        | 1.0   | N/A                    | Clear Space?                | N/A   |
|                        | Road X Slope (%)      | 5.8   | N/A                    | Clear Space to XWalk (in)   | N/A   |
| N/A                    | Any Obstructions?     | N/A   | N/A                    | Storm Grate/Utility Hazard? | N/A   |
|                        | Obstruction Type      |       | l                      | Storm Grate/Utility Type    |       |
|                        |                       | N/A   |                        |                             | N/A   |