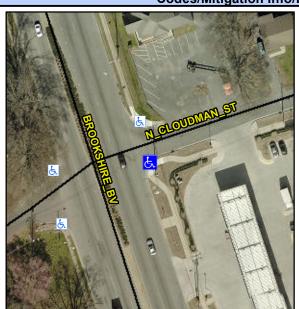

## Access Compliance Report Public Rights-of-Way (Curb Ramps)

Intersection ID: 7913 Main Street: BROOKSHIRE\_BV Cross Street: N\_CLOUDMAN\_ST Location: S

ADA ID: A952C9D460A6 Ramp Type: Para Initial Pass/Fail: Fail Overall Compliance: No Severity Score: 26.25

## Field Measurements/Component Compliance

Street 1 Name

N CLOUDMAN ST
Stop Condition-Street 1
StopSign
Street 2 Name
N/A
Stop Condition-Street 2
N/A

Total Cost: \$ 1600.00

| Compliance Description |                      | Data | Compliance Description |                             | Data |
|------------------------|----------------------|------|------------------------|-----------------------------|------|
| N/A                    | Ramp Length LT (in)  | 46.0 | N/A                    | Ramp Length RT (in)         | 47.0 |
| Yes                    | Ramp Width LT (in)   | 71.0 | Yes                    | Ramp Width RT (in)          | 71.0 |
| Yes                    | Ramp Slope LT (%)    | 1.4  | No                     | Ramp Slope RT (%)           | 12.0 |
| No                     | Ramp XSlope LT (%)   | 3.2  | Yes                    | Ramp XSlope RT (%)          | 1.4  |
| N/A                    | Landing Length (in)  | N/A  | N/A                    | DWS Provided?               | N/A  |
| N/A                    | Landing Width (in)   | N/A  | N/A                    | DWS Contrast?               | N/A  |
| N/A                    | Landing Slope (%)    | N/A  | N/A                    | DWS Length (in)             | N/A  |
| N/A                    | Landing X Slope (%)  | N/A  | N/A                    | DWS Full Width?             | N/A  |
| N/A                    | Landing Curb? (Y/N)  | N/A  | N/A                    | DWS Offset (in)             | N/A  |
| N/A                    | Shared Landing?      | N/A  |                        |                             |      |
| N/A                    | Gutter Ponding?      | N/A  | N/A                    | Gutter Slope (%)            | N/A  |
| N/A                    | Gutter Lip Ht (in)   | N/A  | N/A                    | Gutter X Slope (%)          | N/A  |
| N/A                    | Painted X Walk1?     | No   | N/A                    | Painted X Walk2?            | N/A  |
|                        | X Walk 1 Direction   | To N |                        | X Walk 2 Direction          | N/A  |
| N/A                    | X Walk 1 Width (in)  | N/A  | N/A                    | X Walk 2 Width (in)         | N/A  |
|                        | X Walk 1 Slope (%)   | 2.9  |                        | X Walk 2 Slope (%)          | N/A  |
|                        | X Walk 1 X Slope (%) | 5.0  |                        | X Walk 2 X Slope (%)        | N/A  |
| N/A                    | Ramp inside XWalk1?  | N/A  | N/A                    | Ramp inside XWalk2?         | N/A  |
|                        | Road Slope (%)       | N/A  | N/A                    | Clear Space?                | N/A  |
|                        | Road X Slope (%)     | N/A  | N/A                    | Clear Space to XWalk (in)   | N/A  |
| N/A                    | Any Obstructions?    | N/A  | N/A                    | Storm Grate/Utility Hazard? | N/A  |
|                        | Obstruction Type     |      |                        | Storm Grate/Utility Type    |      |
|                        |                      | N/A  |                        |                             | N/A  |
|                        |                      |      | Yes                    | Surface Condition? (G/P)    | Good |
|                        |                      |      | N/A                    | Curb Slope (%)              | 33.1 |