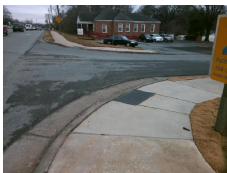

## Access Compliance Report Public Rights-of-Way (Curb Ramps)

Intersection ID: 7913 Main Street: BROOKSHIRE\_BV Cross Street: N\_CLOUDMAN\_ST Location: S

ADA ID: A952C9D460A6 Ramp Type: Para Initial Pass/Fail: Fail Overall Compliance: No Severity Score: 26.25

## Field Measurements/Component Compliance

Street 1 Name

N CLOUDMAN ST
Stop Condition-Street 1
StopSign
Street 2 Name
N/A
Stop Condition-Street 2
N/A

Total Cost: \$ 1600.00

| Compliance Description |                      | Data | Compliance Description |                             | Data |
|------------------------|----------------------|------|------------------------|-----------------------------|------|
| N/A                    | Ramp Length LT (in)  | 46.0 | N/A                    | Ramp Length RT (in)         | 47.0 |
| Yes                    | Ramp Width LT (in)   | 71.0 | Yes                    | Ramp Width RT (in)          | 71.0 |
| Yes                    | Ramp Slope LT (%)    | 1.4  | No                     | Ramp Slope RT (%)           | 12.0 |
| No                     | Ramp XSlope LT (%)   | 3.2  | Yes                    | Ramp XSlope RT (%)          | 1.4  |
| N/A                    | Landing Length (in)  | N/A  | N/A                    | DWS Provided?               | N/A  |
| N/A                    | Landing Width (in)   | N/A  | N/A                    | DWS Contrast?               | N/A  |
| N/A                    | Landing Slope (%)    | N/A  | N/A                    | DWS Length (in)             | N/A  |
| N/A                    | Landing X Slope (%)  | N/A  | N/A                    | DWS Full Width?             | N/A  |
| N/A                    | Landing Curb? (Y/N)  | N/A  | N/A                    | DWS Offset (in)             | N/A  |
| N/A                    | Shared Landing?      | N/A  |                        |                             |      |
| N/A                    | Gutter Ponding?      | N/A  | N/A                    | Gutter Slope (%)            | N/A  |
| N/A                    | Gutter Lip Ht (in)   | N/A  | N/A                    | Gutter X Slope (%)          | N/A  |
| N/A                    | Painted X Walk1?     | No   | N/A                    | Painted X Walk2?            | N/A  |
|                        | X Walk 1 Direction   | To N |                        | X Walk 2 Direction          | N/A  |
| N/A                    | X Walk 1 Width (in)  | N/A  | N/A                    | X Walk 2 Width (in)         | N/A  |
|                        | X Walk 1 Slope (%)   | 2.9  |                        | X Walk 2 Slope (%)          | N/A  |
|                        | X Walk 1 X Slope (%) | 5.0  |                        | X Walk 2 X Slope (%)        | N/A  |
| N/A                    | Ramp inside XWalk1?  | N/A  | N/A                    | Ramp inside XWalk2?         | N/A  |
|                        | Road Slope (%)       | N/A  | N/A                    | Clear Space?                | N/A  |
|                        | Road X Slope (%)     | N/A  | N/A                    | Clear Space to XWalk (in)   | N/A  |
| N/A                    | Any Obstructions?    | N/A  | N/A                    | Storm Grate/Utility Hazard? | N/A  |
|                        | Obstruction Type     |      |                        | Storm Grate/Utility Type    |      |
|                        |                      | N/A  |                        |                             | N/A  |
|                        |                      |      | Yes                    | Surface Condition? (G/P)    | Good |
|                        |                      |      | N/A                    | Curb Slope (%)              | 33.1 |