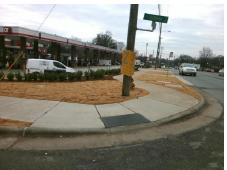

## Access Compliance Report Public Rights-of-Way (Curb Ramps)

Intersection ID: 7913 Main Street: BROOKSHIRE\_BV Cross Street: N\_CLOUDMAN\_ST Location: S

ADA ID: A952C9D460A6 Ramp Type: Para Initial Pass/Fail: Fail Overall Compliance: No Severity Score: 26.25

## Field Measurements/Component Compliance

Street 1 Name

N CLOUDMAN ST
Stop Condition-Street 1
StopSign
Street 2 Name
N/A
Stop Condition-Street 2
N/A

Total Cost: \$ 1600.00

| Compliance Description |                      | Data | Compliance Description |                             | Data |
|------------------------|----------------------|------|------------------------|-----------------------------|------|
| N/A                    | Ramp Length LT (in)  | 46.0 | N/A                    | Ramp Length RT (in)         | 47.0 |
| Yes                    | Ramp Width LT (in)   | 71.0 | Yes                    | Ramp Width RT (in)          | 71.0 |
| Yes                    | Ramp Slope LT (%)    | 1.4  | No                     | Ramp Slope RT (%)           | 12.0 |
| No                     | Ramp XSlope LT (%)   | 3.2  | Yes                    | Ramp XSlope RT (%)          | 1.4  |
| N/A                    | Landing Length (in)  | N/A  | N/A                    | DWS Provided?               | N/A  |
| N/A                    | Landing Width (in)   | N/A  | N/A                    | DWS Contrast?               | N/A  |
| N/A                    | Landing Slope (%)    | N/A  | N/A                    | DWS Length (in)             | N/A  |
| N/A                    | Landing X Slope (%)  | N/A  | N/A                    | DWS Full Width?             | N/A  |
| N/A                    | Landing Curb? (Y/N)  | N/A  | N/A                    | DWS Offset (in)             | N/A  |
| N/A                    | Shared Landing?      | N/A  |                        |                             |      |
| N/A                    | Gutter Ponding?      | N/A  | N/A                    | Gutter Slope (%)            | N/A  |
| N/A                    | Gutter Lip Ht (in)   | N/A  | N/A                    | Gutter X Slope (%)          | N/A  |
| N/A                    | Painted X Walk1?     | No   | N/A                    | Painted X Walk2?            | N/A  |
|                        | X Walk 1 Direction   | To N |                        | X Walk 2 Direction          | N/A  |
| N/A                    | X Walk 1 Width (in)  | N/A  | N/A                    | X Walk 2 Width (in)         | N/A  |
|                        | X Walk 1 Slope (%)   | 2.9  |                        | X Walk 2 Slope (%)          | N/A  |
|                        | X Walk 1 X Slope (%) | 5.0  |                        | X Walk 2 X Slope (%)        | N/A  |
| N/A                    | Ramp inside XWalk1?  | N/A  | N/A                    | Ramp inside XWalk2?         | N/A  |
|                        | Road Slope (%)       | N/A  | N/A                    | Clear Space?                | N/A  |
|                        | Road X Slope (%)     | N/A  | N/A                    | Clear Space to XWalk (in)   | N/A  |
| N/A                    | Any Obstructions?    | N/A  | N/A                    | Storm Grate/Utility Hazard? | N/A  |
|                        | Obstruction Type     |      |                        | Storm Grate/Utility Type    |      |
|                        |                      | N/A  |                        |                             | N/A  |
|                        |                      |      | Yes                    | Surface Condition? (G/P)    | Good |
|                        |                      |      | N/A                    | Curb Slope (%)              | 33.1 |