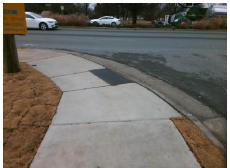

## Access Compliance Report Public Rights-of-Way (Curb Ramps)

Intersection ID: 7913 Main Street: BROOKSHIRE\_BV Cross Street: N\_CLOUDMAN\_ST Location: S

ADA ID: A952C9D460A6 Ramp Type: Para Initial Pass/Fail: Fail Overall Compliance: No Severity Score: 26.25

## Field Measurements/Component Compliance

Street 1 Name

N CLOUDMAN ST
Stop Condition-Street 1
StopSign
Street 2 Name
N/A
Stop Condition-Street 2
N/A

Total Cost: \$ 1600.00

| Compliance Description |                      | Data | Compliance Description |                             | Data |
|------------------------|----------------------|------|------------------------|-----------------------------|------|
| N/A                    | Ramp Length LT (in)  | 46.0 | N/A                    | Ramp Length RT (in)         | 47.0 |
| Yes                    | Ramp Width LT (in)   | 71.0 | Yes                    | Ramp Width RT (in)          | 71.0 |
| Yes                    | Ramp Slope LT (%)    | 1.4  | No                     | Ramp Slope RT (%)           | 12.0 |
| No                     | Ramp XSlope LT (%)   | 3.2  | Yes                    | Ramp XSlope RT (%)          | 1.4  |
| N/A                    | Landing Length (in)  | N/A  | N/A                    | DWS Provided?               | N/A  |
| N/A                    | Landing Width (in)   | N/A  | N/A                    | DWS Contrast?               | N/A  |
| N/A                    | Landing Slope (%)    | N/A  | N/A                    | DWS Length (in)             | N/A  |
| N/A                    | Landing X Slope (%)  | N/A  | N/A                    | DWS Full Width?             | N/A  |
| N/A                    | Landing Curb? (Y/N)  | N/A  | N/A                    | DWS Offset (in)             | N/A  |
| N/A                    | Shared Landing?      | N/A  |                        |                             |      |
| N/A                    | Gutter Ponding?      | N/A  | N/A                    | Gutter Slope (%)            | N/A  |
| N/A                    | Gutter Lip Ht (in)   | N/A  | N/A                    | Gutter X Slope (%)          | N/A  |
| N/A                    | Painted X Walk1?     | No   | N/A                    | Painted X Walk2?            | N/A  |
|                        | X Walk 1 Direction   | To N |                        | X Walk 2 Direction          | N/A  |
| N/A                    | X Walk 1 Width (in)  | N/A  | N/A                    | X Walk 2 Width (in)         | N/A  |
|                        | X Walk 1 Slope (%)   | 2.9  |                        | X Walk 2 Slope (%)          | N/A  |
|                        | X Walk 1 X Slope (%) | 5.0  |                        | X Walk 2 X Slope (%)        | N/A  |
| N/A                    | Ramp inside XWalk1?  | N/A  | N/A                    | Ramp inside XWalk2?         | N/A  |
|                        | Road Slope (%)       | N/A  | N/A                    | Clear Space?                | N/A  |
|                        | Road X Slope (%)     | N/A  | N/A                    | Clear Space to XWalk (in)   | N/A  |
| N/A                    | Any Obstructions?    | N/A  | N/A                    | Storm Grate/Utility Hazard? | N/A  |
|                        | Obstruction Type     |      |                        | Storm Grate/Utility Type    |      |
|                        |                      | N/A  |                        |                             | N/A  |
|                        |                      |      | Yes                    | Surface Condition? (G/P)    | Good |
|                        |                      |      | N/A                    | Curb Slope (%)              | 33.1 |