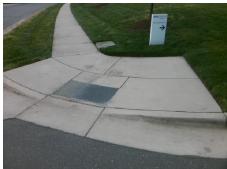

## Field Measurements/Component Compliance

Street 1 Name
Stop Condition-Street 2
Street 2 Name
Stop Condition-Street 1

WESTLAKE DR None ENTRANCE StopSign Possible Solutions:

Remove & Replace Curb Ramp With
Two New Directional Ramps or
Equivalent.

Surveyor Notes:

N/A

PROW/ADA:

R304.5.3, R305.2

Total Cost: \$ 3200.00

| Compliance Description Date |                       | Data   | Comp | liance Description          | Data  |
|-----------------------------|-----------------------|--------|------|-----------------------------|-------|
| N/A                         | Ramp Length (in)      | 48.0   | Yes  | Ramp Slope (%)              | 6.8   |
| Yes                         | Ramp Width (in)       | 48.0   | No   | Ramp XSlope (%)             | 2.7   |
| N/A                         | Flare Type LT         | Sloped | N/A  | Flare Type RT               | N/A   |
| N/A                         | Flare Slope LT (%)    | 3.1    | Yes  | Flare Slope RT (%)          | 8.6   |
| N/A                         | Flare Traversable LT? | Yes    | N/A  | Flare Traversable RT?       | Yes   |
| Yes                         | Landing Length (in)   | 54.0   | Yes  | DWS Provided?               | Yes   |
| Yes                         | Landing Width (in)    | 48.0   | Yes  | DWS Contrast?               | Yes   |
| Yes                         | Landing Slope (%)     | 0.8    | Yes  | DWS Length (in)             | 24.0  |
| Yes                         | Landing X Slope (%)   | 0.7    | Yes  | DWS Full Width?             | Yes   |
| N/A                         | Landing Curb? (Y/N)   | No     | No   | DWS Offset (in)             | 3.0   |
| N/A                         | Shared Landing?       | No     |      |                             |       |
| Yes                         | Gutter Ponding?       | No     | Yes  | Gutter Slope (%)            | 0.9   |
| Yes                         | Gutter Lip Ht (in)    | 0.0    | Yes  | Gutter X Slope (%)          | 1.8   |
| N/A                         | Painted X Walk1?      | No     | N/A  | Painted X Walk2?            | No    |
|                             | X Walk 1 Direction    | To NE  |      | X Walk 2 Direction          | To NW |
| N/A                         | X Walk 1 Width (in)   | N/A    | N/A  | X Walk 2 Width (in)         | N/A   |
|                             | X Walk 1 Slope (%)    | 3.0    |      | X Walk 2 Slope (%)          | 1.2   |
|                             | X Walk 1 X Slope (%)  | 1.6    |      | X Walk 2 X Slope (%)        | 1.9   |
| N/A                         | Ramp inside XWalk1?   | N/A    | N/A  | Ramp inside XWalk2?         | N/A   |
|                             | Road Slope (%)        | 2.0    | N/A  | Clear Space?                | Yes   |
|                             | Road X Slope (%)      | 1.6    | N/A  | Clear Space to XWalk (in)   | N/A   |
| Yes                         | Any Obstructions?     | No     | Yes  | Storm Grate/Utility Hazard? | No    |
|                             | Obstruction Type      |        | l    | Storm Grate/Utility Type    |       |
|                             |                       | N/A    |      |                             | N/A   |
|                             |                       |        | Yes  | Surface Condition? (G/P)    | Good  |