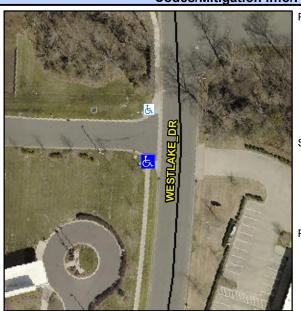

## Access Compliance Report Public Rights-of-Way (Curb Ramps)

Intersection ID: 10041455 Main Street: WESTLAKE\_DR Cross Street: N/A Location: SW

ADA ID: A9533BE9442D Ramp Type: PerpDiag Initial Pass/Fail: Pass Overall Compliance: No Severity Score: 0.25

## Field Measurements/Component Compliance

Street 1 Name
Stop Condition-Street 2
Street 2 Name
Stop Condition-Street 1

WESTLAKE DR None ENTRANCE StopSign Possible Solutions:

Remove & Replace Curb Ramp With
Two New Directional Ramps or
Equivalent.