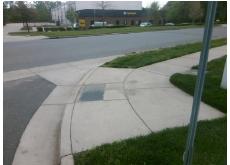

## Field Measurements/Component Compliance

Street 1 Name
Stop Condition-Street 2
Street 2 Name
Stop Condition-Street 1

WESTLAKE DR None ENTRANCE StopSign Possible Solutions:

Remove & Replace Curb Ramp With
Two New Directional Ramps or
Equivalent.

Surveyor Notes:

N/A

PROW/ADA:

R304.5.3, R305.2

Total Cost: \$ 3200.00

| Compliance Description Date |                       | Data   | Comp | liance Description          | Data  |
|-----------------------------|-----------------------|--------|------|-----------------------------|-------|
| N/A                         | Ramp Length (in)      | 48.0   | Yes  | Ramp Slope (%)              | 6.8   |
| Yes                         | Ramp Width (in)       | 48.0   | No   | Ramp XSlope (%)             | 2.7   |
| N/A                         | Flare Type LT         | Sloped | N/A  | Flare Type RT               | N/A   |
| N/A                         | Flare Slope LT (%)    | 3.1    | Yes  | Flare Slope RT (%)          | 8.6   |
| N/A                         | Flare Traversable LT? | Yes    | N/A  | Flare Traversable RT?       | Yes   |
| Yes                         | Landing Length (in)   | 54.0   | Yes  | DWS Provided?               | Yes   |
| Yes                         | Landing Width (in)    | 48.0   | Yes  | DWS Contrast?               | Yes   |
| Yes                         | Landing Slope (%)     | 0.8    | Yes  | DWS Length (in)             | 24.0  |
| Yes                         | Landing X Slope (%)   | 0.7    | Yes  | DWS Full Width?             | Yes   |
| N/A                         | Landing Curb? (Y/N)   | No     | No   | DWS Offset (in)             | 3.0   |
| N/A                         | Shared Landing?       | No     |      |                             |       |
| Yes                         | Gutter Ponding?       | No     | Yes  | Gutter Slope (%)            | 0.9   |
| Yes                         | Gutter Lip Ht (in)    | 0.0    | Yes  | Gutter X Slope (%)          | 1.8   |
| N/A                         | Painted X Walk1?      | No     | N/A  | Painted X Walk2?            | No    |
|                             | X Walk 1 Direction    | To NE  |      | X Walk 2 Direction          | To NW |
| N/A                         | X Walk 1 Width (in)   | N/A    | N/A  | X Walk 2 Width (in)         | N/A   |
|                             | X Walk 1 Slope (%)    | 3.0    |      | X Walk 2 Slope (%)          | 1.2   |
|                             | X Walk 1 X Slope (%)  | 1.6    |      | X Walk 2 X Slope (%)        | 1.9   |
| N/A                         | Ramp inside XWalk1?   | N/A    | N/A  | Ramp inside XWalk2?         | N/A   |
|                             | Road Slope (%)        | 2.0    | N/A  | Clear Space?                | Yes   |
|                             | Road X Slope (%)      | 1.6    | N/A  | Clear Space to XWalk (in)   | N/A   |
| Yes                         | Any Obstructions?     | No     | Yes  | Storm Grate/Utility Hazard? | No    |
|                             | Obstruction Type      |        | l    | Storm Grate/Utility Type    |       |
|                             |                       | N/A    |      |                             | N/A   |
|                             |                       |        | Yes  | Surface Condition? (G/P)    | Good  |