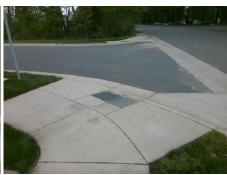

## Field Measurements/Component Compliance

Street 1 Name
Stop Condition-Street 2
Street 2 Name
Stop Condition-Street 1

WESTLAKE DR None ENTRANCE StopSign Possible Solutions:

Remove & Replace Curb Ramp With
Two New Directional Ramps or
Equivalent.

Surveyor Notes:

N/A

PROW/ADA:

R304.5.3, R305.2

Total Cost: \$ 3200.00

| Compliance Description Date |                       | Data   | Comp | liance Description          | Data  |
|-----------------------------|-----------------------|--------|------|-----------------------------|-------|
| N/A                         | Ramp Length (in)      | 48.0   | Yes  | Ramp Slope (%)              | 6.8   |
| Yes                         | Ramp Width (in)       | 48.0   | No   | Ramp XSlope (%)             | 2.7   |
| N/A                         | Flare Type LT         | Sloped | N/A  | Flare Type RT               | N/A   |
| N/A                         | Flare Slope LT (%)    | 3.1    | Yes  | Flare Slope RT (%)          | 8.6   |
| N/A                         | Flare Traversable LT? | Yes    | N/A  | Flare Traversable RT?       | Yes   |
| Yes                         | Landing Length (in)   | 54.0   | Yes  | DWS Provided?               | Yes   |
| Yes                         | Landing Width (in)    | 48.0   | Yes  | DWS Contrast?               | Yes   |
| Yes                         | Landing Slope (%)     | 0.8    | Yes  | DWS Length (in)             | 24.0  |
| Yes                         | Landing X Slope (%)   | 0.7    | Yes  | DWS Full Width?             | Yes   |
| N/A                         | Landing Curb? (Y/N)   | No     | No   | DWS Offset (in)             | 3.0   |
| N/A                         | Shared Landing?       | No     |      |                             |       |
| Yes                         | Gutter Ponding?       | No     | Yes  | Gutter Slope (%)            | 0.9   |
| Yes                         | Gutter Lip Ht (in)    | 0.0    | Yes  | Gutter X Slope (%)          | 1.8   |
| N/A                         | Painted X Walk1?      | No     | N/A  | Painted X Walk2?            | No    |
|                             | X Walk 1 Direction    | To NE  |      | X Walk 2 Direction          | To NW |
| N/A                         | X Walk 1 Width (in)   | N/A    | N/A  | X Walk 2 Width (in)         | N/A   |
|                             | X Walk 1 Slope (%)    | 3.0    |      | X Walk 2 Slope (%)          | 1.2   |
|                             | X Walk 1 X Slope (%)  | 1.6    |      | X Walk 2 X Slope (%)        | 1.9   |
| N/A                         | Ramp inside XWalk1?   | N/A    | N/A  | Ramp inside XWalk2?         | N/A   |
|                             | Road Slope (%)        | 2.0    | N/A  | Clear Space?                | Yes   |
|                             | Road X Slope (%)      | 1.6    | N/A  | Clear Space to XWalk (in)   | N/A   |
| Yes                         | Any Obstructions?     | No     | Yes  | Storm Grate/Utility Hazard? | No    |
|                             | Obstruction Type      |        | l    | Storm Grate/Utility Type    |       |
|                             |                       | N/A    |      |                             | N/A   |
|                             |                       |        | Yes  | Surface Condition? (G/P)    | Good  |