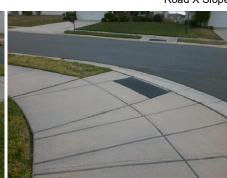

N/A

N/A

N/A

N/A

N/A

N/A

N/A

Intersection ID: 48944Main Street: LILLYSHIRE\_PLCross Street: CALDWELL\_RIDGE\_PYLocation:NWADA ID: A9542A811A94Ramp Type: Combination2Initial Pass/Fail: FailOverall Compliance: NoSeverity Score:22.5

Stop Condition-Street 2

N/A

Possible Solutions:

Remove & Replace Entire Ramp.

Surveyor Notes:

CURB GAP 0.5", LT RP < 5%

PROW/ADA:

Not Found, R304.5.1, R304.3.2