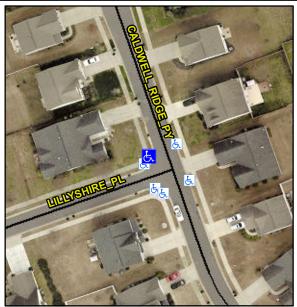

N/A

N/A

N/A

N/A

N/A

N/A

N/A

Intersection ID: 48944Main Street: LILLYSHIRE\_PLCross Street: CALDWELL\_RIDGE\_PYLocation:NWADA ID: A9542A811A94Ramp Type: Combination2Initial Pass/Fail: FailOverall Compliance: NoSeverity Score:22.5

N/A

N/A

Street 1 Name

Stop Condition-Street 1

Street 2 Name

None

CALDWELL RIDGE PY

N/A

Stop Condition-Street 2

N/A

Possible Solutions:

Remove & Replace Entire Ramp.

Surveyor Notes:

CURB GAP 0.5", LT RP < 5%

PROW/ADA:

Not Found, R304.5.1, R304.3.2