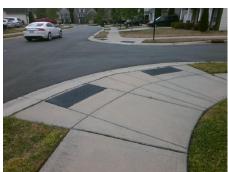

N/A

N/A

N/A

N/A

N/A

N/A

N/A

Intersection ID: 48944Main Street: LILLYSHIRE\_PLCross Street: CALDWELL\_RIDGE\_PYLocation:NWADA ID: A9542A811A94Ramp Type: Combination2Initial Pass/Fail: FailOverall Compliance: NoSeverity Score:22.5

Stop Condition-Street 2

N/A

Possible Solutions:

Remove & Replace Entire Ramp.

Surveyor Notes:

CURB GAP 0.5", LT RP < 5%

PROW/ADA:

Not Found, R304.5.1, R304.3.2