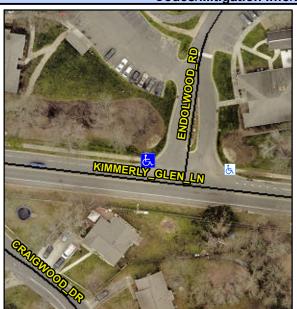

## Access Compliance Report Public Rights-of-Way (Curb Ramps)

Intersection ID: N/AMain Street:KIMMERLY\_GLEN\_LNCross Street:ENDOLWOOD\_DRLocation:NWADA ID: A9596EB09B67Ramp Type:Directional1Initial Pass/Fail:FailOverall Compliance:NoSeverity Score:25