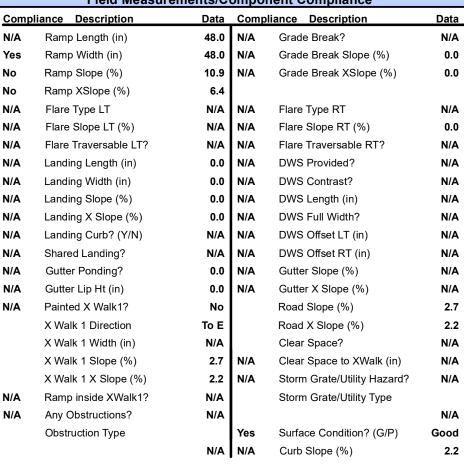

## Field Measurements/Component Compliance

Street 1 Name KIMMERLY GLEN LN
Stop Condition-Street 1 StopSign
Street 2 Name N/A
Stop Condition-Street 2 N/A

Possible Solutions: N/A Remove & Replace Entire Ramp. Yes No No N/A N/A Surveyor Notes: N/A N/A N/A N/A N/A N/A PROW/ADA: N/A R304.2.2, R304.5.3 N/A N/A N/A N/A