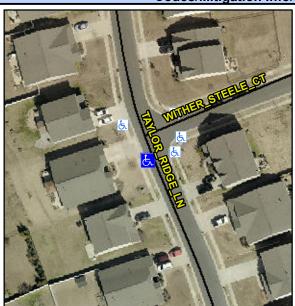

## **Access Compliance Report Public Rights-of-Way** (Curb Ramps)

Data

9.9

1.6

N/A

Good

**Cross Street: WITHER STEELE CT** Intersection ID: 52783 Main Street: TAYLOR RIDGE LN Location: SW **Overall Compliance: No** 12.5 ADA ID: A95B1A8E6794 Ramp Type: Perp Initial Pass/Fail: Fail **Severity Score:** 