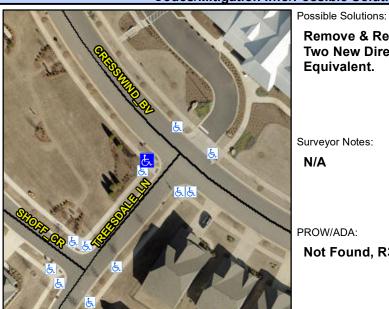

## **Access Compliance Report Public Rights-of-Way** (Curb Ramps)

Intersection ID: N/A Main Street: CRESSWIND BV **Cross Street: TREESDALE LN** Location: W ADA ID: A963B123F7E4 Ramp Type: BlendTrans1 Initial Pass/Fail: Fail **Overall Compliance: No Severity Score:** 1.25

## Field Measurements/Component Compliance

Street 1 Name **CRESSWIND BV** Stop Condition-Street 1 StopSign Street 2 Name N/A Stop Condition-Street 2 N/A **Remove & Replace Curb Ramp With Two New Directional Ramps or** Equivalent.