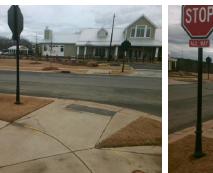

## **Access Compliance Report Public Rights-of-Way** (Curb Ramps)

Intersection ID: N/A Main Street: CRESSWIND BV **Cross Street: TREESDALE LN** Location: W ADA ID: A963B123F7E4 Ramp Type: BlendTrans1 Initial Pass/Fail: Fail **Overall Compliance: No Severity Score:** 1.25

## Field Measurements/Component Compliance

Street 1 Name **CRESSWIND BV** Stop Condition-Street 1 StopSign Street 2 Name N/A Stop Condition-Street 2 N/A **Remove & Replace Curb Ramp With Two New Directional Ramps or** Equivalent.