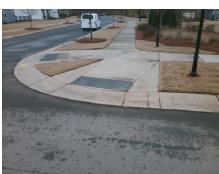

## **Access Compliance Report Public Rights-of-Way** (Curb Ramps)

Intersection ID: N/A Main Street: CRESSWIND BV **Cross Street: TREESDALE LN** Location: W ADA ID: A963B123F7E4 Ramp Type: BlendTrans1 Initial Pass/Fail: Fail **Overall Compliance: No Severity Score:** 1.25

## Field Measurements/Component Compliance

Street 1 Name **CRESSWIND BV** Stop Condition-Street 1 StopSign Street 2 Name N/A Stop Condition-Street 2 N/A **Remove & Replace Curb Ramp With Two New Directional Ramps or** Equivalent.