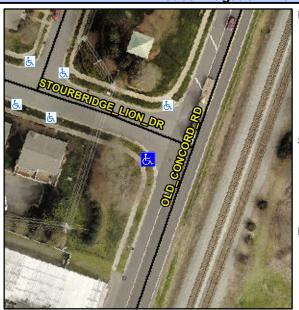

## **Access Compliance Report Public Rights-of-Way** (Curb Ramps)

Data

Intersection ID: 30329 Main Street: OLD CONCORD RD **Cross Street: STOURBRIDGE LION DR** Location: W ADA ID: A96FB3A54F06 Ramp Type: Perp Initial Pass/Fail: Fail **Overall Compliance: No Severity Score:** 1.25