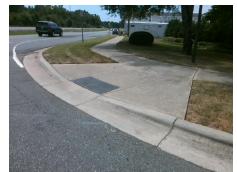

## Field Measurements/Component Compliance

Data Compliance Description

STOURBRIDGE LION DR Street 1 Name Stop Condition-Street 2 StopSign Street 2 Name N/A Stop Condition-Street 1 N/A

Possible Solutions: Compliance Description Remove & Replace Entire Ramp. Surveyor Notes: N/A PROW/ADA: Not Found, R304.5.3

1850.00

Total Cost:

| N/A | Ramp Length (in)      | 89.0 | Yes | Ramp Slope (%)              | 5.8  |
|-----|-----------------------|------|-----|-----------------------------|------|
| Yes | Ramp Width (in)       | 52.5 | No  | Ramp XSlope (%)             | 3.0  |
| N/A | Flare Type LT         | N/A  | N/A | Flare Type RT               | N/A  |
| N/A | Flare Slope LT (%)    | N/A  | N/A | Flare Slope RT (%)          | N/A  |
| N/A | Flare Traversable LT? | N/A  | N/A | Flare Traversable RT?       | N/A  |
| N/A | Landing Length (in)   | N/A  | N/A | DWS Provided?               | N/A  |
| N/A | Landing Width (in)    | N/A  | N/A | DWS Contrast?               | N/A  |
| N/A | Landing Slope (%)     | N/A  | N/A | DWS Length (in)             | N/A  |
| N/A | Landing X Slope (%)   | N/A  | N/A | DWS Full Width?             | N/A  |
| N/A | Landing Curb? (Y/N)   | N/A  | N/A | DWS Offset (in)             | N/A  |
| N/A | Shared Landing?       | N/A  |     |                             |      |
| N/A | Gutter Ponding?       | N/A  | N/A | Gutter Slope (%)            | N/A  |
| N/A | Gutter Lip Ht (in)    | N/A  | N/A | Gutter X Slope (%)          | N/A  |
| N/A | Painted X Walk1?      | No   | N/A | Painted X Walk2?            | N/A  |
|     | X Walk 1 Direction    | To N |     | X Walk 2 Direction          | N/A  |
| N/A | X Walk 1 Width (in)   | N/A  | N/A | X Walk 2 Width (in)         | N/A  |
|     | X Walk 1 Slope (%)    | 2.7  |     | X Walk 2 Slope (%)          | N/A  |
|     | X Walk 1 X Slope (%)  | 1.2  |     | X Walk 2 X Slope (%)        | N/A  |
| N/A | Ramp inside XWalk1?   | N/A  | N/A | Ramp inside XWalk2?         | N/A  |
|     | Road Slope (%)        | N/A  | N/A | Clear Space?                | N/A  |
|     | Road X Slope (%)      | N/A  | N/A | Clear Space to XWalk (in)   | N/A  |
| N/A | Any Obstructions?     | N/A  | N/A | Storm Grate/Utility Hazard? | N/A  |
|     | Obstruction Type      |      |     | Storm Grate/Utility Type    |      |
|     |                       | N/A  |     |                             | N/A  |
|     |                       |      | Yes | Surface Condition? (G/P)    | Good |