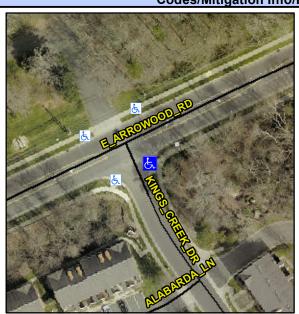

## **Access Compliance Report Public Rights-of-Way** (Curb Ramps)

Intersection ID: 45699 Main Street: E ARROWOOD RD Cross Street: KINGS\_CREEK\_DR Location: SE **ADA ID: A9786E282DFF** Ramp Type: PerpDiag Initial Pass/Fail: Pass **Overall Compliance: No Severity Score:** 10

**Codes/Mitigation Info/Possible Solution** 

Street 1 Name Stop Condition-Street 2 Street 2 Name Stop Condition-Street 1 **E ARROWOOD RD** None KINGS CREEK DR StopSign

Possible Solutions: **Remove & Replace Curb Ramp With Two New Directional Ramps or** Equivalent. Surveyor Notes: N/A PROW/ADA: R304.2.1, R305