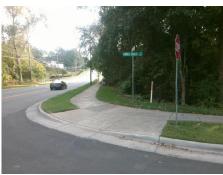

Total Cost: 3200.00

| Field Measurements/Component Compliance |                       |        |                        |                             |       |
|-----------------------------------------|-----------------------|--------|------------------------|-----------------------------|-------|
| Compliance Description                  |                       | Data   | Compliance Description |                             | Data  |
| N/A                                     | Ramp Length (in)      | 59.0   | Yes                    | Ramp Slope (%)              | 7.0   |
| Yes                                     | Ramp Width (in)       | 52.0   | Yes                    | Ramp XSlope (%)             | 1.1   |
| N/A                                     | Flare Type LT         | Sloped | N/A                    | Flare Type RT               | N/A   |
| N/A                                     | Flare Slope LT (%)    | 5.2    | Yes                    | Flare Slope RT (%)          | 5.1   |
| N/A                                     | Flare Traversable LT? | Yes    | N/A                    | Flare Traversable RT?       | Yes   |
| Yes                                     | Landing Length (in)   | 64.0   | No                     | DWS Provided?               | No    |
| No                                      | Landing Width (in)    | 44.0   | N/A                    | DWS Contrast?               | No    |
| Yes                                     | Landing Slope (%)     | 0.0    | N/A                    | DWS Length (in)             | N/A   |
| Yes                                     | Landing X Slope (%)   | 0.4    | N/A                    | DWS Full Width?             | No    |
| N/A                                     | Landing Curb? (Y/N)   | No     | N/A                    | DWS Offset (in)             | N/A   |
| N/A                                     | Shared Landing?       | No     |                        |                             |       |
| Yes                                     | Gutter Ponding?       | No     | Yes                    | Gutter Slope (%)            | 1.5   |
| Yes                                     | Gutter Lip Ht (in)    | 0.0    | Yes                    | Gutter X Slope (%)          | 0.8   |
| N/A                                     | Painted X Walk1?      | No     | N/A                    | Painted X Walk2?            | No    |
|                                         | X Walk 1 Direction    | To N   |                        | X Walk 2 Direction          | To SW |
| N/A                                     | X Walk 1 Width (in)   | N/A    | N/A                    | X Walk 2 Width (in)         | N/A   |
|                                         | X Walk 1 Slope (%)    | 4.3    |                        | X Walk 2 Slope (%)          | 5.6   |
|                                         | X Walk 1 X Slope (%)  | 8.0    |                        | X Walk 2 X Slope (%)        | 4.5   |
| N/A                                     | Ramp inside XWalk1?   | N/A    | N/A                    | Ramp inside XWalk2?         | N/A   |
|                                         | Road Slope (%)        | 0.7    | N/A                    | Clear Space?                | Yes   |
|                                         | Road X Slope (%)      | 8.9    | N/A                    | Clear Space to XWalk (in)   | N/A   |
| Yes                                     | Any Obstructions?     | No     | Yes                    | Storm Grate/Utility Hazard? | No    |
|                                         | Obstruction Type      |        |                        | Storm Grate/Utility Type    |       |
|                                         |                       | N/A    |                        |                             | N/A   |
|                                         |                       |        | Yes                    | Surface Condition? (G/P)    | Good  |