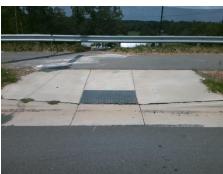

## Field Measurements/Component Compliance

Street 1 Name
OLD CONCORD RD
Stop Condition-Street 2
Signal
Street 2 Name
N/A
Stop Condition-Street 1
N/A

Possible Solutions:

Remove & Replace Entire Ramp.

Surveyor Notes:

N/A

PROW/ADA:

Not Found, R304.2.2, R304.5.3

Total Cost: \$ 1850.00

| Field Measurements/Component Compliance |                       |       |                        |                             |      |
|-----------------------------------------|-----------------------|-------|------------------------|-----------------------------|------|
| Compliance Description                  |                       | Data  | Compliance Description |                             | Data |
| N/A                                     | Ramp Length (in)      | 79.0  | No                     | Ramp Slope (%)              | 9.0  |
| Yes                                     | Ramp Width (in)       | 48.0  | No                     | Ramp XSlope (%)             | 2.6  |
| N/A                                     | Flare Type LT         | N/A   | N/A                    | Flare Type RT               | N/A  |
| N/A                                     | Flare Slope LT (%)    | N/A   | N/A                    | Flare Slope RT (%)          | N/A  |
| N/A                                     | Flare Traversable LT? | N/A   | N/A                    | Flare Traversable RT?       | N/A  |
| N/A                                     | Landing Length (in)   | N/A   | N/A                    | DWS Provided?               | N/A  |
| N/A                                     | Landing Width (in)    | N/A   | N/A                    | DWS Contrast?               | N/A  |
| N/A                                     | Landing Slope (%)     | N/A   | N/A                    | DWS Length (in)             | N/A  |
| N/A                                     | Landing X Slope (%)   | N/A   | N/A                    | DWS Full Width?             | N/A  |
| N/A                                     | Landing Curb? (Y/N)   | N/A   | N/A                    | DWS Offset (in)             | N/A  |
| N/A                                     | Shared Landing?       | N/A   |                        |                             |      |
| N/A                                     | Gutter Ponding?       | N/A   | N/A                    | Gutter Slope (%)            | N/A  |
| N/A                                     | Gutter Lip Ht (in)    | N/A   | N/A                    | Gutter X Slope (%)          | N/A  |
| N/A                                     | Painted X Walk1?      | No    | N/A                    | Painted X Walk2?            | N/A  |
|                                         | X Walk 1 Direction    | To SE |                        | X Walk 2 Direction          | N/A  |
| N/A                                     | X Walk 1 Width (in)   | N/A   | N/A                    | X Walk 2 Width (in)         | N/A  |
|                                         | X Walk 1 Slope (%)    | 4.1   |                        | X Walk 2 Slope (%)          | N/A  |
|                                         | X Walk 1 X Slope (%)  | 1.3   |                        | X Walk 2 X Slope (%)        | N/A  |
| N/A                                     | Ramp inside XWalk1?   | N/A   | N/A                    | Ramp inside XWalk2?         | N/A  |
|                                         | Road Slope (%)        | N/A   | N/A                    | Clear Space?                | N/A  |
|                                         | Road X Slope (%)      | N/A   | N/A                    | Clear Space to XWalk (in)   | N/A  |
| N/A                                     | Any Obstructions?     | N/A   | N/A                    | Storm Grate/Utility Hazard? | N/A  |
|                                         | Obstruction Type      |       | l                      | Storm Grate/Utility Type    |      |
|                                         |                       | N/A   |                        |                             | N/A  |
|                                         |                       |       | Yes                    | Surface Condition? (G/P)    | Good |
|                                         |                       |       |                        |                             |      |