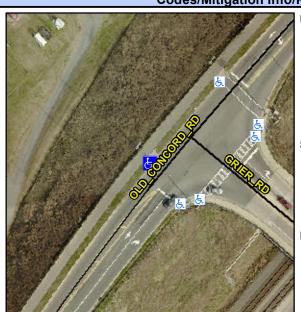

## Access Compliance Report Public Rights-of-Way (Curb Ramps)

Intersection ID: 54374 Main Street: GRIER\_RD Cross Street: OLD\_CONCORD\_RD Location: NW

ADA ID: A97D120BFA62 Ramp Type: Perp Initial Pass/Fail: Fail Overall Compliance: No Severity Score: 13.75

## Field Measurements/Component Compliance

Street 1 Name
OLD CONCORD RD
Stop Condition-Street 2
Signal
Street 2 Name
N/A
Stop Condition-Street 1
N/A

Possible Solutions:

Remove & Replace Entire Ramp.

Surveyor Notes: