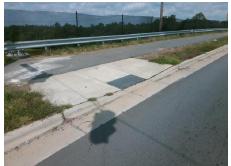

## Field Measurements/Component Compliance

Street 1 Name
OLD CONCORD RD
Stop Condition-Street 2
Signal
Street 2 Name
N/A
Stop Condition-Street 1
N/A

Possible Solutions:

Remove & Replace Entire Ramp.

Surveyor Notes:

N/A

PROW/ADA:

Not Found, R304.2.2, R304.5.3

Total Cost: \$ 1850.00

| Field Measurements/Component Compliance |                       |       |                        |                             |      |
|-----------------------------------------|-----------------------|-------|------------------------|-----------------------------|------|
| Compliance Description                  |                       | Data  | Compliance Description |                             | Data |
| N/A                                     | Ramp Length (in)      | 79.0  | No                     | Ramp Slope (%)              | 9.0  |
| Yes                                     | Ramp Width (in)       | 48.0  | No                     | Ramp XSlope (%)             | 2.6  |
| N/A                                     | Flare Type LT         | N/A   | N/A                    | Flare Type RT               | N/A  |
| N/A                                     | Flare Slope LT (%)    | N/A   | N/A                    | Flare Slope RT (%)          | N/A  |
| N/A                                     | Flare Traversable LT? | N/A   | N/A                    | Flare Traversable RT?       | N/A  |
| N/A                                     | Landing Length (in)   | N/A   | N/A                    | DWS Provided?               | N/A  |
| N/A                                     | Landing Width (in)    | N/A   | N/A                    | DWS Contrast?               | N/A  |
| N/A                                     | Landing Slope (%)     | N/A   | N/A                    | DWS Length (in)             | N/A  |
| N/A                                     | Landing X Slope (%)   | N/A   | N/A                    | DWS Full Width?             | N/A  |
| N/A                                     | Landing Curb? (Y/N)   | N/A   | N/A                    | DWS Offset (in)             | N/A  |
| N/A                                     | Shared Landing?       | N/A   |                        |                             |      |
| N/A                                     | Gutter Ponding?       | N/A   | N/A                    | Gutter Slope (%)            | N/A  |
| N/A                                     | Gutter Lip Ht (in)    | N/A   | N/A                    | Gutter X Slope (%)          | N/A  |
| N/A                                     | Painted X Walk1?      | No    | N/A                    | Painted X Walk2?            | N/A  |
|                                         | X Walk 1 Direction    | To SE |                        | X Walk 2 Direction          | N/A  |
| N/A                                     | X Walk 1 Width (in)   | N/A   | N/A                    | X Walk 2 Width (in)         | N/A  |
|                                         | X Walk 1 Slope (%)    | 4.1   |                        | X Walk 2 Slope (%)          | N/A  |
|                                         | X Walk 1 X Slope (%)  | 1.3   |                        | X Walk 2 X Slope (%)        | N/A  |
| N/A                                     | Ramp inside XWalk1?   | N/A   | N/A                    | Ramp inside XWalk2?         | N/A  |
|                                         | Road Slope (%)        | N/A   | N/A                    | Clear Space?                | N/A  |
|                                         | Road X Slope (%)      | N/A   | N/A                    | Clear Space to XWalk (in)   | N/A  |
| N/A                                     | Any Obstructions?     | N/A   | N/A                    | Storm Grate/Utility Hazard? | N/A  |
|                                         | Obstruction Type      |       | l                      | Storm Grate/Utility Type    |      |
|                                         |                       | N/A   |                        |                             | N/A  |
|                                         |                       |       | Yes                    | Surface Condition? (G/P)    | Good |
|                                         |                       |       |                        |                             |      |