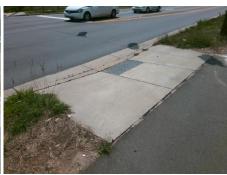

## Field Measurements/Component Compliance

Street 1 Name
OLD CONCORD RD
Stop Condition-Street 2
Signal
Street 2 Name
N/A
Stop Condition-Street 1
N/A

Possible Solutions:

Remove & Replace Entire Ramp.

Surveyor Notes:

N/A

PROW/ADA:

Not Found, R304.2.2, R304.5.3

Total Cost: \$ 1850.00

| Field Measurements/Component Compliance |                       |       |                        |                             |      |
|-----------------------------------------|-----------------------|-------|------------------------|-----------------------------|------|
| Compliance Description                  |                       | Data  | Compliance Description |                             | Data |
| N/A                                     | Ramp Length (in)      | 79.0  | No                     | Ramp Slope (%)              | 9.0  |
| Yes                                     | Ramp Width (in)       | 48.0  | No                     | Ramp XSlope (%)             | 2.6  |
| N/A                                     | Flare Type LT         | N/A   | N/A                    | Flare Type RT               | N/A  |
| N/A                                     | Flare Slope LT (%)    | N/A   | N/A                    | Flare Slope RT (%)          | N/A  |
| N/A                                     | Flare Traversable LT? | N/A   | N/A                    | Flare Traversable RT?       | N/A  |
| N/A                                     | Landing Length (in)   | N/A   | N/A                    | DWS Provided?               | N/A  |
| N/A                                     | Landing Width (in)    | N/A   | N/A                    | DWS Contrast?               | N/A  |
| N/A                                     | Landing Slope (%)     | N/A   | N/A                    | DWS Length (in)             | N/A  |
| N/A                                     | Landing X Slope (%)   | N/A   | N/A                    | DWS Full Width?             | N/A  |
| N/A                                     | Landing Curb? (Y/N)   | N/A   | N/A                    | DWS Offset (in)             | N/A  |
| N/A                                     | Shared Landing?       | N/A   |                        |                             |      |
| N/A                                     | Gutter Ponding?       | N/A   | N/A                    | Gutter Slope (%)            | N/A  |
| N/A                                     | Gutter Lip Ht (in)    | N/A   | N/A                    | Gutter X Slope (%)          | N/A  |
| N/A                                     | Painted X Walk1?      | No    | N/A                    | Painted X Walk2?            | N/A  |
|                                         | X Walk 1 Direction    | To SE |                        | X Walk 2 Direction          | N/A  |
| N/A                                     | X Walk 1 Width (in)   | N/A   | N/A                    | X Walk 2 Width (in)         | N/A  |
|                                         | X Walk 1 Slope (%)    | 4.1   |                        | X Walk 2 Slope (%)          | N/A  |
|                                         | X Walk 1 X Slope (%)  | 1.3   |                        | X Walk 2 X Slope (%)        | N/A  |
| N/A                                     | Ramp inside XWalk1?   | N/A   | N/A                    | Ramp inside XWalk2?         | N/A  |
|                                         | Road Slope (%)        | N/A   | N/A                    | Clear Space?                | N/A  |
|                                         | Road X Slope (%)      | N/A   | N/A                    | Clear Space to XWalk (in)   | N/A  |
| N/A                                     | Any Obstructions?     | N/A   | N/A                    | Storm Grate/Utility Hazard? | N/A  |
|                                         | Obstruction Type      |       | l                      | Storm Grate/Utility Type    |      |
|                                         |                       | N/A   |                        |                             | N/A  |
|                                         |                       |       | Yes                    | Surface Condition? (G/P)    | Good |
|                                         |                       |       |                        |                             |      |