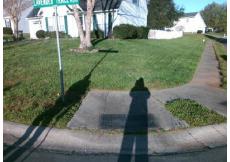

## **Access Compliance Report Public Rights-of-Way** (Curb Ramps)

Intersection ID: 25122 Main Street: COPPER RIDGE TL **Cross Street: LAVENDER TRACE CT** Location: SW ADA ID: A97FD2F6CE6E Ramp Type: Perp Initial Pass/Fail: Fail **Overall Compliance: No** Severity Score: 36.25

**Codes/Mitigation Info/Possible Solution** 

LAVENDER TRACE CT Street 1 Name Stop Condition-Street 2 StopSign Street 2 Name N/A Stop Condition-Street 1 N/A Possible Solutions: Remove & Replace Entire Ramp. Surveyor Notes: N/A PROW/ADA: R304.5.1, R304.5.3