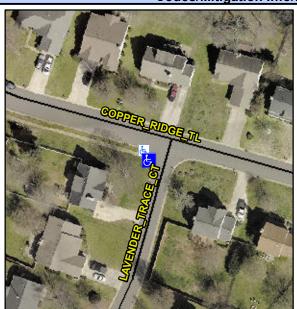

## **Access Compliance Report Public Rights-of-Way** (Curb Ramps)

Intersection ID: 25122 Main Street: COPPER RIDGE TL **Cross Street: LAVENDER TRACE CT** Location: SW ADA ID: A97FD2F6CE6E Ramp Type: Perp Initial Pass/Fail: Fail **Overall Compliance: No** Severity Score: 36.25