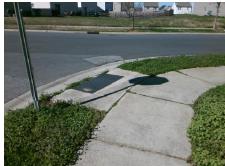

## Access Compliance Report Public Rights-of-Way (Curb Ramps)

Intersection ID: 44479 Main Street: REDDING\_GLEN\_AV Cross Street: DARWICK\_ST Location: SE

ADA ID: A98AC2F33267 Ramp Type: PerpDiag Initial Pass/Fail: Fail Overall Compliance: No Severity Score: 8.75

No.

Surveyor Notes:

N/A

N/A

PROW/ADA:

Not Found, R304.5.1

Total Cost: \$ 3200.00

| Field Measurements/Component Compliance |                       |      |      |                             |      |
|-----------------------------------------|-----------------------|------|------|-----------------------------|------|
| Compliance Description                  |                       | Data | Comp | liance Description          | Data |
| N/A                                     | Ramp Length (in)      | 48.0 | Yes  | Ramp Slope (%)              | 5.9  |
| No                                      | Ramp Width (in)       | 46.0 | Yes  | Ramp XSlope (%)             | 0.1  |
| N/A                                     | Flare Type LT         | N/A  | N/A  | Flare Type RT               | N/A  |
| N/A                                     | Flare Slope LT (%)    | N/A  | N/A  | Flare Slope RT (%)          | N/A  |
| N/A                                     | Flare Traversable LT? | N/A  | N/A  | Flare Traversable RT?       | N/A  |
| N/A                                     | Landing Length (in)   | N/A  | N/A  | DWS Provided?               | N/A  |
| N/A                                     | Landing Width (in)    | N/A  | N/A  | DWS Contrast?               | N/A  |
| N/A                                     | Landing Slope (%)     | N/A  | N/A  | DWS Length (in)             | N/A  |
| N/A                                     | Landing X Slope (%)   | N/A  | N/A  | DWS Full Width?             | N/A  |
| N/A                                     | Landing Curb? (Y/N)   | N/A  | N/A  | DWS Offset (in)             | N/A  |
| N/A                                     | Shared Landing?       | N/A  |      |                             |      |
| N/A                                     | Gutter Ponding?       | N/A  | N/A  | Gutter Slope (%)            | N/A  |
| N/A                                     | Gutter Lip Ht (in)    | N/A  | N/A  | Gutter X Slope (%)          | N/A  |
| N/A                                     | Painted X Walk1?      | No   | N/A  | Painted X Walk2?            | No   |
|                                         | X Walk 1 Direction    | To N |      | X Walk 2 Direction          | To W |
| N/A                                     | X Walk 1 Width (in)   | N/A  | N/A  | X Walk 2 Width (in)         | N/A  |
|                                         | X Walk 1 Slope (%)    | 3.5  |      | X Walk 2 Slope (%)          | 1.7  |
|                                         | X Walk 1 X Slope (%)  | 0.5  |      | X Walk 2 X Slope (%)        | 1.6  |
| N/A                                     | Ramp inside XWalk1?   | N/A  | N/A  | Ramp inside XWalk2?         | N/A  |
|                                         | Road Slope (%)        | 1.7  | N/A  | Clear Space?                | N/A  |
|                                         | Road X Slope (%)      | 1.5  | N/A  | Clear Space to XWalk (in)   | N/A  |
| N/A                                     | Any Obstructions?     | N/A  | N/A  | Storm Grate/Utility Hazard? | N/A  |
|                                         | Obstruction Type      |      |      | Storm Grate/Utility Type    |      |
|                                         |                       | N/A  |      |                             | N/A  |
|                                         |                       |      | Yes  | Surface Condition? (G/P)    | Good |
|                                         |                       |      |      |                             |      |