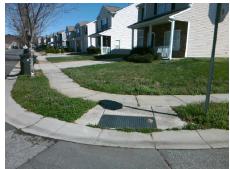

## Access Compliance Report Public Rights-of-Way (Curb Ramps)

Intersection ID: 44479 Main Street: REDDING\_GLEN\_AV Cross Street: DARWICK\_ST Location: SE

ADA ID: A98AC2F33267 Ramp Type: PerpDiag Initial Pass/Fail: Fail Overall Compliance: No Severity Score: 8.75

No.

Surveyor Notes:

N/A

N/A

PROW/ADA:

Not Found, R304.5.1

Total Cost: \$ 3200.00

| Field Measurements/Component Compliance |                       |      |      |                             |      |
|-----------------------------------------|-----------------------|------|------|-----------------------------|------|
| Compliance Description                  |                       | Data | Comp | liance Description          | Data |
| N/A                                     | Ramp Length (in)      | 48.0 | Yes  | Ramp Slope (%)              | 5.9  |
| No                                      | Ramp Width (in)       | 46.0 | Yes  | Ramp XSlope (%)             | 0.1  |
| N/A                                     | Flare Type LT         | N/A  | N/A  | Flare Type RT               | N/A  |
| N/A                                     | Flare Slope LT (%)    | N/A  | N/A  | Flare Slope RT (%)          | N/A  |
| N/A                                     | Flare Traversable LT? | N/A  | N/A  | Flare Traversable RT?       | N/A  |
| N/A                                     | Landing Length (in)   | N/A  | N/A  | DWS Provided?               | N/A  |
| N/A                                     | Landing Width (in)    | N/A  | N/A  | DWS Contrast?               | N/A  |
| N/A                                     | Landing Slope (%)     | N/A  | N/A  | DWS Length (in)             | N/A  |
| N/A                                     | Landing X Slope (%)   | N/A  | N/A  | DWS Full Width?             | N/A  |
| N/A                                     | Landing Curb? (Y/N)   | N/A  | N/A  | DWS Offset (in)             | N/A  |
| N/A                                     | Shared Landing?       | N/A  |      |                             |      |
| N/A                                     | Gutter Ponding?       | N/A  | N/A  | Gutter Slope (%)            | N/A  |
| N/A                                     | Gutter Lip Ht (in)    | N/A  | N/A  | Gutter X Slope (%)          | N/A  |
| N/A                                     | Painted X Walk1?      | No   | N/A  | Painted X Walk2?            | No   |
|                                         | X Walk 1 Direction    | To N |      | X Walk 2 Direction          | To W |
| N/A                                     | X Walk 1 Width (in)   | N/A  | N/A  | X Walk 2 Width (in)         | N/A  |
|                                         | X Walk 1 Slope (%)    | 3.5  |      | X Walk 2 Slope (%)          | 1.7  |
|                                         | X Walk 1 X Slope (%)  | 0.5  |      | X Walk 2 X Slope (%)        | 1.6  |
| N/A                                     | Ramp inside XWalk1?   | N/A  | N/A  | Ramp inside XWalk2?         | N/A  |
|                                         | Road Slope (%)        | 1.7  | N/A  | Clear Space?                | N/A  |
|                                         | Road X Slope (%)      | 1.5  | N/A  | Clear Space to XWalk (in)   | N/A  |
| N/A                                     | Any Obstructions?     | N/A  | N/A  | Storm Grate/Utility Hazard? | N/A  |
|                                         | Obstruction Type      |      |      | Storm Grate/Utility Type    |      |
|                                         |                       | N/A  |      |                             | N/A  |
|                                         |                       |      | Yes  | Surface Condition? (G/P)    | Good |
|                                         |                       |      |      |                             |      |