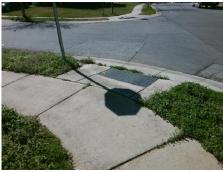

## Access Compliance Report Public Rights-of-Way (Curb Ramps)

Intersection ID: 44479 Main Street: REDDING\_GLEN\_AV Cross Street: DARWICK\_ST Location: SE

ADA ID: A98AC2F33267 Ramp Type: PerpDiag Initial Pass/Fail: Fail Overall Compliance: No Severity Score: 8.75

No.

Surveyor Notes:

N/A

N/A

PROW/ADA:

Not Found, R304.5.1

Total Cost: \$ 3200.00

| Field Measurements/Component Compliance |                       |      |      |                             |      |
|-----------------------------------------|-----------------------|------|------|-----------------------------|------|
| Compliance Description                  |                       | Data | Comp | liance Description          | Data |
| N/A                                     | Ramp Length (in)      | 48.0 | Yes  | Ramp Slope (%)              | 5.9  |
| No                                      | Ramp Width (in)       | 46.0 | Yes  | Ramp XSlope (%)             | 0.1  |
| N/A                                     | Flare Type LT         | N/A  | N/A  | Flare Type RT               | N/A  |
| N/A                                     | Flare Slope LT (%)    | N/A  | N/A  | Flare Slope RT (%)          | N/A  |
| N/A                                     | Flare Traversable LT? | N/A  | N/A  | Flare Traversable RT?       | N/A  |
| N/A                                     | Landing Length (in)   | N/A  | N/A  | DWS Provided?               | N/A  |
| N/A                                     | Landing Width (in)    | N/A  | N/A  | DWS Contrast?               | N/A  |
| N/A                                     | Landing Slope (%)     | N/A  | N/A  | DWS Length (in)             | N/A  |
| N/A                                     | Landing X Slope (%)   | N/A  | N/A  | DWS Full Width?             | N/A  |
| N/A                                     | Landing Curb? (Y/N)   | N/A  | N/A  | DWS Offset (in)             | N/A  |
| N/A                                     | Shared Landing?       | N/A  |      |                             |      |
| N/A                                     | Gutter Ponding?       | N/A  | N/A  | Gutter Slope (%)            | N/A  |
| N/A                                     | Gutter Lip Ht (in)    | N/A  | N/A  | Gutter X Slope (%)          | N/A  |
| N/A                                     | Painted X Walk1?      | No   | N/A  | Painted X Walk2?            | No   |
|                                         | X Walk 1 Direction    | To N |      | X Walk 2 Direction          | To W |
| N/A                                     | X Walk 1 Width (in)   | N/A  | N/A  | X Walk 2 Width (in)         | N/A  |
|                                         | X Walk 1 Slope (%)    | 3.5  |      | X Walk 2 Slope (%)          | 1.7  |
|                                         | X Walk 1 X Slope (%)  | 0.5  |      | X Walk 2 X Slope (%)        | 1.6  |
| N/A                                     | Ramp inside XWalk1?   | N/A  | N/A  | Ramp inside XWalk2?         | N/A  |
|                                         | Road Slope (%)        | 1.7  | N/A  | Clear Space?                | N/A  |
|                                         | Road X Slope (%)      | 1.5  | N/A  | Clear Space to XWalk (in)   | N/A  |
| N/A                                     | Any Obstructions?     | N/A  | N/A  | Storm Grate/Utility Hazard? | N/A  |
|                                         | Obstruction Type      |      |      | Storm Grate/Utility Type    |      |
|                                         |                       | N/A  |      |                             | N/A  |
|                                         |                       |      | Yes  | Surface Condition? (G/P)    | Good |
|                                         |                       |      |      |                             |      |