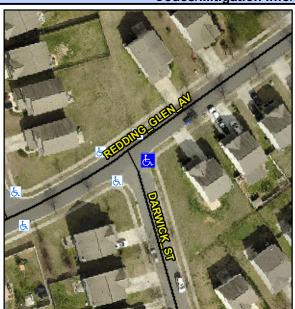

## Access Compliance Report Public Rights-of-Way (Curb Ramps)

Intersection ID: 44479 Main Street: REDDING\_GLEN\_AV Cross Street: DARWICK\_ST Location: SE

ADA ID: A98AC2F33267 Ramp Type: PerpDiag Initial Pass/Fail: Fail Overall Compliance: No Severity Score: 8.75

## Field Measurements/Component Compliance

Street 1 Name REDDING GLEN AV
Stop Condition-Street 2 None
Street 2 Name DARWICK ST
Stop Condition-Street 1 StopSign

Possible Solutions:

Remove & Replace Curb Ramp With
Two New Directional Ramps or
Equivalent.