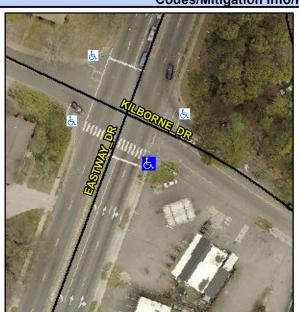

## Access Compliance Report Public Rights-of-Way (Curb Ramps)

Intersection ID: 12293 Main Street: EASTWAY\_DR Cross Street: KILBORNE\_DR Location: S

ADA ID: A98D5456B9F1 Ramp Type: PerpDiag Initial Pass/Fail: Fail Overall Compliance: No Severity Score: 13.75