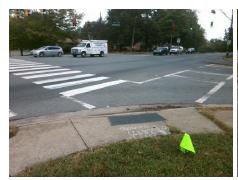

## Field Measurements/Component Compliance

Street 1 Name
Stop Condition-Street 2
Street 2 Name
Stop Condition-Street 1

KILBORNE DR Signal EASTWAY DR Signal Possible Solutions:

Remove & Replace Curb Ramp With Two New Directional Ramps or Equivalent.

Surveyor Notes:

N/A

PROW/ADA:

Not Found, R304.2.2

Total Cost: \$ 3200.00

| 1 lold incucal children component compilation |                        |                       |       |                        |                           |       |
|-----------------------------------------------|------------------------|-----------------------|-------|------------------------|---------------------------|-------|
|                                               | Compliance Description |                       | Data  | Compliance Description |                           | Data  |
|                                               | N/A                    | Ramp Length (in)      | 60.0  | No                     | Ramp Slope (%)            | 10.9  |
|                                               | Yes                    | Ramp Width (in)       | 50.0  | Yes                    | Ramp XSlope (%)           | 3.5   |
|                                               | N/A                    | Flare Type LT         | N/A   | N/A                    | Flare Type RT             | N/A   |
|                                               | N/A                    | Flare Slope LT (%)    | N/A   | N/A                    | Flare Slope RT (%)        | N/A   |
|                                               | N/A                    | Flare Traversable LT? | N/A   | N/A                    | Flare Traversable RT?     | N/A   |
|                                               | N/A                    | Landing Length (in)   | N/A   | N/A                    | DWS Provided?             | N/A   |
|                                               | N/A                    | Landing Width (in)    | N/A   | N/A                    | DWS Contrast?             | N/A   |
|                                               | N/A                    | Landing Slope (%)     | N/A   | N/A                    | DWS Length (in)           | N/A   |
|                                               | N/A                    | Landing X Slope (%)   | N/A   | N/A                    | DWS Full Width?           | N/A   |
|                                               | N/A                    | Landing Curb? (Y/N)   | N/A   | N/A                    | DWS Offset (in)           | N/A   |
|                                               | N/A                    | Shared Landing?       | N/A   |                        |                           |       |
|                                               | N/A                    | Gutter Ponding?       | N/A   | N/A                    | Gutter Slope (%)          | N/A   |
|                                               | N/A                    | Gutter Lip Ht (in)    | N/A   | N/A                    | Gutter X Slope (%)        | N/A   |
|                                               | N/A                    | Painted X Walk1?      | Yes   | N/A                    | Painted X Walk2?          | Yes   |
|                                               |                        | X Walk 1 Direction    | To NE |                        | X Walk 2 Direction        | To NW |
|                                               | N/A                    | X Walk 1 Width (in)   | 110.0 | N/A                    | X Walk 2 Width (in)       | 131.5 |
|                                               |                        | X Walk 1 Slope (%)    | 2.8   |                        | X Walk 2 Slope (%)        | 2.2   |
|                                               |                        | X Walk 1 X Slope (%)  | 2.4   |                        | X Walk 2 X Slope (%)      | 2.9   |
|                                               | N/A                    | Ramp inside XWalk1?   | Yes   | N/A                    | Ramp inside XWalk2?       | Yes   |
|                                               |                        | Road Slope (%)        | 4.6   | N/A                    | Clear Space?              | N/A   |
|                                               |                        | Road X Slope (%)      | 1.1   | N/A                    | Clear Space to XWalk (in) | N/A   |
|                                               |                        |                       |       |                        |                           |       |