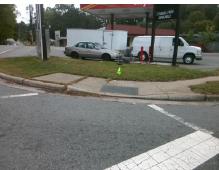

## Field Measurements/Component Compliance

Street 1 Name
Stop Condition-Street 2
Street 2 Name
Stop Condition-Street 1

KILBORNE DR Signal EASTWAY DR Signal Possible Solutions:

Remove & Replace Curb Ramp With Two New Directional Ramps or Equivalent.

Surveyor Notes:

N/A

PROW/ADA:

Not Found, R304.2.2

Total Cost: \$ 3200.00

| 1 lold incucal children component compilation |                        |                       |       |                        |                           |       |
|-----------------------------------------------|------------------------|-----------------------|-------|------------------------|---------------------------|-------|
|                                               | Compliance Description |                       | Data  | Compliance Description |                           | Data  |
|                                               | N/A                    | Ramp Length (in)      | 60.0  | No                     | Ramp Slope (%)            | 10.9  |
|                                               | Yes                    | Ramp Width (in)       | 50.0  | Yes                    | Ramp XSlope (%)           | 3.5   |
|                                               | N/A                    | Flare Type LT         | N/A   | N/A                    | Flare Type RT             | N/A   |
|                                               | N/A                    | Flare Slope LT (%)    | N/A   | N/A                    | Flare Slope RT (%)        | N/A   |
|                                               | N/A                    | Flare Traversable LT? | N/A   | N/A                    | Flare Traversable RT?     | N/A   |
|                                               | N/A                    | Landing Length (in)   | N/A   | N/A                    | DWS Provided?             | N/A   |
|                                               | N/A                    | Landing Width (in)    | N/A   | N/A                    | DWS Contrast?             | N/A   |
|                                               | N/A                    | Landing Slope (%)     | N/A   | N/A                    | DWS Length (in)           | N/A   |
|                                               | N/A                    | Landing X Slope (%)   | N/A   | N/A                    | DWS Full Width?           | N/A   |
|                                               | N/A                    | Landing Curb? (Y/N)   | N/A   | N/A                    | DWS Offset (in)           | N/A   |
|                                               | N/A                    | Shared Landing?       | N/A   |                        |                           |       |
|                                               | N/A                    | Gutter Ponding?       | N/A   | N/A                    | Gutter Slope (%)          | N/A   |
|                                               | N/A                    | Gutter Lip Ht (in)    | N/A   | N/A                    | Gutter X Slope (%)        | N/A   |
|                                               | N/A                    | Painted X Walk1?      | Yes   | N/A                    | Painted X Walk2?          | Yes   |
|                                               |                        | X Walk 1 Direction    | To NE |                        | X Walk 2 Direction        | To NW |
|                                               | N/A                    | X Walk 1 Width (in)   | 110.0 | N/A                    | X Walk 2 Width (in)       | 131.5 |
|                                               |                        | X Walk 1 Slope (%)    | 2.8   |                        | X Walk 2 Slope (%)        | 2.2   |
|                                               |                        | X Walk 1 X Slope (%)  | 2.4   |                        | X Walk 2 X Slope (%)      | 2.9   |
|                                               | N/A                    | Ramp inside XWalk1?   | Yes   | N/A                    | Ramp inside XWalk2?       | Yes   |
|                                               |                        | Road Slope (%)        | 4.6   | N/A                    | Clear Space?              | N/A   |
|                                               |                        | Road X Slope (%)      | 1.1   | N/A                    | Clear Space to XWalk (in) | N/A   |
|                                               |                        |                       |       |                        |                           |       |