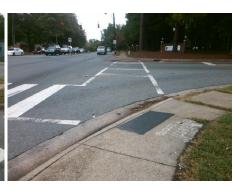

## Field Measurements/Component Compliance

Street 1 Name
Stop Condition-Street 2
Street 2 Name
Stop Condition-Street 1

KILBORNE DR Signal EASTWAY DR Signal Possible Solutions:

Remove & Replace Curb Ramp With Two New Directional Ramps or Equivalent.

Surveyor Notes:

N/A

PROW/ADA:

Not Found, R304.2.2

Total Cost: \$ 3200.00

| 1 lold incucal children component compilation |                        |                       |       |                        |                           |       |
|-----------------------------------------------|------------------------|-----------------------|-------|------------------------|---------------------------|-------|
|                                               | Compliance Description |                       | Data  | Compliance Description |                           | Data  |
|                                               | N/A                    | Ramp Length (in)      | 60.0  | No                     | Ramp Slope (%)            | 10.9  |
|                                               | Yes                    | Ramp Width (in)       | 50.0  | Yes                    | Ramp XSlope (%)           | 3.5   |
|                                               | N/A                    | Flare Type LT         | N/A   | N/A                    | Flare Type RT             | N/A   |
|                                               | N/A                    | Flare Slope LT (%)    | N/A   | N/A                    | Flare Slope RT (%)        | N/A   |
|                                               | N/A                    | Flare Traversable LT? | N/A   | N/A                    | Flare Traversable RT?     | N/A   |
|                                               | N/A                    | Landing Length (in)   | N/A   | N/A                    | DWS Provided?             | N/A   |
|                                               | N/A                    | Landing Width (in)    | N/A   | N/A                    | DWS Contrast?             | N/A   |
|                                               | N/A                    | Landing Slope (%)     | N/A   | N/A                    | DWS Length (in)           | N/A   |
|                                               | N/A                    | Landing X Slope (%)   | N/A   | N/A                    | DWS Full Width?           | N/A   |
|                                               | N/A                    | Landing Curb? (Y/N)   | N/A   | N/A                    | DWS Offset (in)           | N/A   |
|                                               | N/A                    | Shared Landing?       | N/A   |                        |                           |       |
|                                               | N/A                    | Gutter Ponding?       | N/A   | N/A                    | Gutter Slope (%)          | N/A   |
|                                               | N/A                    | Gutter Lip Ht (in)    | N/A   | N/A                    | Gutter X Slope (%)        | N/A   |
|                                               | N/A                    | Painted X Walk1?      | Yes   | N/A                    | Painted X Walk2?          | Yes   |
|                                               |                        | X Walk 1 Direction    | To NE |                        | X Walk 2 Direction        | To NW |
|                                               | N/A                    | X Walk 1 Width (in)   | 110.0 | N/A                    | X Walk 2 Width (in)       | 131.5 |
|                                               |                        | X Walk 1 Slope (%)    | 2.8   |                        | X Walk 2 Slope (%)        | 2.2   |
|                                               |                        | X Walk 1 X Slope (%)  | 2.4   |                        | X Walk 2 X Slope (%)      | 2.9   |
|                                               | N/A                    | Ramp inside XWalk1?   | Yes   | N/A                    | Ramp inside XWalk2?       | Yes   |
|                                               |                        | Road Slope (%)        | 4.6   | N/A                    | Clear Space?              | N/A   |
|                                               |                        | Road X Slope (%)      | 1.1   | N/A                    | Clear Space to XWalk (in) | N/A   |
|                                               |                        |                       |       |                        |                           |       |