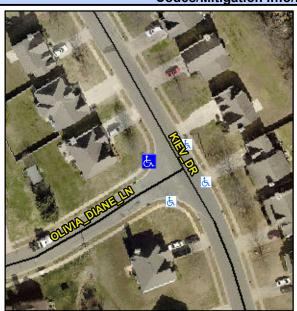

## **Access Compliance Report Public Rights-of-Way** (Curb Ramps)

Intersection ID: 44307 Main Street: OLIVIA DIANE LN Cross Street: KIEV DR Location: NW Initial Pass/Fail: Fail **Overall Compliance: No Severity Score:** 10 ADA ID: A9949E997242 Ramp Type: PerpDiag

**Codes/Mitigation Info/Possible Solution** 

StopSign

**KIEV DR** 

None

## Field Measurements/Component Compliance

**OLIVIA DIANE LN** Street 1 Name Stop Condition-Street 2 Street 2 Name Stop Condition-Street 1

Possible Solutions: Remove & Replace Curb Ramp With Two New Directional Ramps or Equivalent. Surveyor Notes: N/A PROW/ADA: Not Found, R304.5.1, R304.5.3