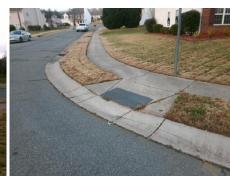

## Field Measurements/Component Compliance

**OLIVIA DIANE LN** Street 1 Name Stop Condition-Street 2 Street 2 Name Stop Condition-Street 1

Possible Solutions: Remove & Replace Curb Ramp With Two New Directional Ramps or Equivalent. Surveyor Notes: N/A PROW/ADA: Not Found, R304.5.1, R304.5.3