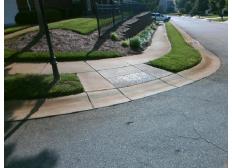

## **Access Compliance Report Public Rights-of-Way** (Curb Ramps)

Intersection ID: 46786 Main Street: MILLSTREAM\_RIDGE\_DR **Cross Street: AUTUMN HARVEST LN** Location: NE ADA ID: A996D28778A5 Ramp Type: PerpDiag Initial Pass/Fail: Fail **Overall Compliance: No Severity Score:** 37.5

Total Cost: 3200.00

| Field Measurements/Component Compliance |                       |      |      |                             |      |  |  |
|-----------------------------------------|-----------------------|------|------|-----------------------------|------|--|--|
| Compliance Description                  |                       | Data | Comp | liance Description          | Data |  |  |
| N/A                                     | Ramp Length (in)      | 47.0 | No   | Ramp Slope (%)              | 8.7  |  |  |
| Yes                                     | Ramp Width (in)       | 48.0 | No   | Ramp XSlope (%)             | 7.3  |  |  |
| N/A                                     | Flare Type LT         | N/A  | N/A  | Flare Type RT               | N/A  |  |  |
| N/A                                     | Flare Slope LT (%)    | N/A  | N/A  | Flare Slope RT (%)          | N/A  |  |  |
| N/A                                     | Flare Traversable LT? | N/A  | N/A  | Flare Traversable RT?       | N/A  |  |  |
| N/A                                     | Landing Length (in)   | N/A  | N/A  | DWS Provided?               | N/A  |  |  |
| N/A                                     | Landing Width (in)    | N/A  | N/A  | DWS Contrast?               | N/A  |  |  |
| N/A                                     | Landing Slope (%)     | N/A  | N/A  | DWS Length (in)             | N/A  |  |  |
| N/A                                     | Landing X Slope (%)   | N/A  | N/A  | DWS Full Width?             | N/A  |  |  |
| N/A                                     | Landing Curb? (Y/N)   | N/A  | N/A  | DWS Offset (in)             | N/A  |  |  |
| N/A                                     | Shared Landing?       | N/A  |      |                             |      |  |  |
| N/A                                     | Gutter Ponding?       | N/A  | N/A  | Gutter Slope (%)            | N/A  |  |  |
| N/A                                     | Gutter Lip Ht (in)    | N/A  | N/A  | Gutter X Slope (%)          | N/A  |  |  |
| N/A                                     | Painted X Walk1?      | No   | N/A  | Painted X Walk2?            | No   |  |  |
|                                         | X Walk 1 Direction    | To W |      | X Walk 2 Direction          | To S |  |  |
| N/A                                     | X Walk 1 Width (in)   | N/A  | N/A  | X Walk 2 Width (in)         | N/A  |  |  |
|                                         | X Walk 1 Slope (%)    | 2.7  |      | X Walk 2 Slope (%)          | 5.8  |  |  |
|                                         | X Walk 1 X Slope (%)  | 6.1  |      | X Walk 2 X Slope (%)        | 3.1  |  |  |
| N/A                                     | Ramp inside XWalk1?   | N/A  | N/A  | Ramp inside XWalk2?         | N/A  |  |  |
|                                         | Road Slope (%)        | 6.6  | N/A  | Clear Space?                | N/A  |  |  |
|                                         | Road X Slope (%)      | 3.2  | N/A  | Clear Space to XWalk (in)   | N/A  |  |  |
| N/A                                     | Any Obstructions?     | N/A  | N/A  | Storm Grate/Utility Hazard? | N/A  |  |  |
|                                         | Obstruction Type      |      |      | Storm Grate/Utility Type    |      |  |  |
|                                         |                       | N/A  |      |                             | N/A  |  |  |
|                                         |                       |      | Yes  | Surface Condition? (G/P)    | Good |  |  |
| 100                                     |                       |      |      |                             |      |  |  |