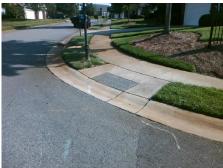

## **Access Compliance Report Public Rights-of-Way** (Curb Ramps)

Intersection ID: 46786 Main Street: MILLSTREAM\_RIDGE\_DR **Cross Street: AUTUMN HARVEST LN** Location: NE ADA ID: A996D28778A5 Ramp Type: PerpDiag Initial Pass/Fail: Fail **Overall Compliance: No Severity Score:** 37.5

Total Cost: 3200.00

| Field Measurements/Component Compliance |                       |      |      |                             |      |  |  |
|-----------------------------------------|-----------------------|------|------|-----------------------------|------|--|--|
| Compliance Description                  |                       | Data | Comp | liance Description          | Data |  |  |
| N/A                                     | Ramp Length (in)      | 47.0 | No   | Ramp Slope (%)              | 8.7  |  |  |
| Yes                                     | Ramp Width (in)       | 48.0 | No   | Ramp XSlope (%)             | 7.3  |  |  |
| N/A                                     | Flare Type LT         | N/A  | N/A  | Flare Type RT               | N/A  |  |  |
| N/A                                     | Flare Slope LT (%)    | N/A  | N/A  | Flare Slope RT (%)          | N/A  |  |  |
| N/A                                     | Flare Traversable LT? | N/A  | N/A  | Flare Traversable RT?       | N/A  |  |  |
| N/A                                     | Landing Length (in)   | N/A  | N/A  | DWS Provided?               | N/A  |  |  |
| N/A                                     | Landing Width (in)    | N/A  | N/A  | DWS Contrast?               | N/A  |  |  |
| N/A                                     | Landing Slope (%)     | N/A  | N/A  | DWS Length (in)             | N/A  |  |  |
| N/A                                     | Landing X Slope (%)   | N/A  | N/A  | DWS Full Width?             | N/A  |  |  |
| N/A                                     | Landing Curb? (Y/N)   | N/A  | N/A  | DWS Offset (in)             | N/A  |  |  |
| N/A                                     | Shared Landing?       | N/A  |      |                             |      |  |  |
| N/A                                     | Gutter Ponding?       | N/A  | N/A  | Gutter Slope (%)            | N/A  |  |  |
| N/A                                     | Gutter Lip Ht (in)    | N/A  | N/A  | Gutter X Slope (%)          | N/A  |  |  |
| N/A                                     | Painted X Walk1?      | No   | N/A  | Painted X Walk2?            | No   |  |  |
|                                         | X Walk 1 Direction    | To W |      | X Walk 2 Direction          | To S |  |  |
| N/A                                     | X Walk 1 Width (in)   | N/A  | N/A  | X Walk 2 Width (in)         | N/A  |  |  |
|                                         | X Walk 1 Slope (%)    | 2.7  |      | X Walk 2 Slope (%)          | 5.8  |  |  |
|                                         | X Walk 1 X Slope (%)  | 6.1  |      | X Walk 2 X Slope (%)        | 3.1  |  |  |
| N/A                                     | Ramp inside XWalk1?   | N/A  | N/A  | Ramp inside XWalk2?         | N/A  |  |  |
|                                         | Road Slope (%)        | 6.6  | N/A  | Clear Space?                | N/A  |  |  |
|                                         | Road X Slope (%)      | 3.2  | N/A  | Clear Space to XWalk (in)   | N/A  |  |  |
| N/A                                     | Any Obstructions?     | N/A  | N/A  | Storm Grate/Utility Hazard? | N/A  |  |  |
|                                         | Obstruction Type      |      |      | Storm Grate/Utility Type    |      |  |  |
|                                         |                       | N/A  |      |                             | N/A  |  |  |
|                                         |                       |      | Yes  | Surface Condition? (G/P)    | Good |  |  |
| 100                                     |                       |      |      |                             |      |  |  |