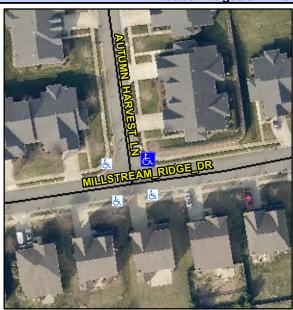

## **Access Compliance Report Public Rights-of-Way** (Curb Ramps)

Intersection ID: 46786 Main Street: MILLSTREAM\_RIDGE\_DR **Cross Street: AUTUMN HARVEST LN** Location: NE ADA ID: A996D28778A5 Ramp Type: PerpDiag Initial Pass/Fail: Fail **Overall Compliance: No Severity Score:** 37.5

Codes/Mitigation Info/F

Street 1 Name Stop Condition-Street 2 Street 2 Name Stop Condition-Street 1

**AUTUMN HARVEST LN** StopSign MILLSTREAM RIDGE DR None

| Possible Solution               |   |
|---------------------------------|---|
| Possible Solutions:             | 9 |
| Remove & Replace Curb Ramp With | 1 |
| Two New Directional Ramps or    | ١ |
| Equivalent.                     | ı |
|                                 | ı |
|                                 | ı |
|                                 | 1 |
| Surveyor Notes:                 | ı |
| N/A                             | ı |
|                                 | ı |
|                                 | 1 |
|                                 |   |
| PROW/ADA:                       | ı |
| Not Found, R304.2.2, R304.5.3   | 1 |
|                                 | ı |
|                                 |   |
|                                 | ľ |
|                                 |   |

Total Cost: 3200.00

| Field Measurements/Component Compliance |                       |      |      |                             |      |  |  |
|-----------------------------------------|-----------------------|------|------|-----------------------------|------|--|--|
| Compliance Description                  |                       | Data | Comp | liance Description          | Data |  |  |
| N/A                                     | Ramp Length (in)      | 47.0 | No   | Ramp Slope (%)              | 8.7  |  |  |
| Yes                                     | Ramp Width (in)       | 48.0 | No   | Ramp XSlope (%)             | 7.3  |  |  |
| N/A                                     | Flare Type LT         | N/A  | N/A  | Flare Type RT               | N/A  |  |  |
| N/A                                     | Flare Slope LT (%)    | N/A  | N/A  | Flare Slope RT (%)          | N/A  |  |  |
| N/A                                     | Flare Traversable LT? | N/A  | N/A  | Flare Traversable RT?       | N/A  |  |  |
| N/A                                     | Landing Length (in)   | N/A  | N/A  | DWS Provided?               | N/A  |  |  |
| N/A                                     | Landing Width (in)    | N/A  | N/A  | DWS Contrast?               | N/A  |  |  |
| N/A                                     | Landing Slope (%)     | N/A  | N/A  | DWS Length (in)             | N/A  |  |  |
| N/A                                     | Landing X Slope (%)   | N/A  | N/A  | DWS Full Width?             | N/A  |  |  |
| N/A                                     | Landing Curb? (Y/N)   | N/A  | N/A  | DWS Offset (in)             | N/A  |  |  |
| N/A                                     | Shared Landing?       | N/A  |      |                             |      |  |  |
| N/A                                     | Gutter Ponding?       | N/A  | N/A  | Gutter Slope (%)            | N/A  |  |  |
| N/A                                     | Gutter Lip Ht (in)    | N/A  | N/A  | Gutter X Slope (%)          | N/A  |  |  |
| N/A                                     | Painted X Walk1?      | No   | N/A  | Painted X Walk2?            | No   |  |  |
|                                         | X Walk 1 Direction    | To W |      | X Walk 2 Direction          | To S |  |  |
| N/A                                     | X Walk 1 Width (in)   | N/A  | N/A  | X Walk 2 Width (in)         | N/A  |  |  |
|                                         | X Walk 1 Slope (%)    | 2.7  |      | X Walk 2 Slope (%)          | 5.8  |  |  |
|                                         | X Walk 1 X Slope (%)  | 6.1  |      | X Walk 2 X Slope (%)        | 3.1  |  |  |
| N/A                                     | Ramp inside XWalk1?   | N/A  | N/A  | Ramp inside XWalk2?         | N/A  |  |  |
|                                         | Road Slope (%)        | 6.6  | N/A  | Clear Space?                | N/A  |  |  |
|                                         | Road X Slope (%)      | 3.2  | N/A  | Clear Space to XWalk (in)   | N/A  |  |  |
| N/A                                     | Any Obstructions?     | N/A  | N/A  | Storm Grate/Utility Hazard? | N/A  |  |  |
|                                         | Obstruction Type      |      |      | Storm Grate/Utility Type    |      |  |  |
|                                         |                       | N/A  |      |                             | N/A  |  |  |
|                                         |                       |      | Yes  | Surface Condition? (G/P)    | Good |  |  |
| 100                                     |                       |      |      |                             |      |  |  |