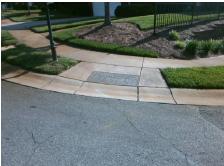

## **Access Compliance Report Public Rights-of-Way** (Curb Ramps)

Intersection ID: 46786 Main Street: MILLSTREAM\_RIDGE\_DR **Cross Street: AUTUMN HARVEST LN** Location: NE ADA ID: A996D28778A5 Ramp Type: PerpDiag Initial Pass/Fail: Fail **Overall Compliance: No Severity Score:** 37.5

Total Cost: 3200.00

| Field Measurements/Component Compliance |                       |      |      |                             |      |  |  |
|-----------------------------------------|-----------------------|------|------|-----------------------------|------|--|--|
| Compliance Description                  |                       | Data | Comp | liance Description          | Data |  |  |
| N/A                                     | Ramp Length (in)      | 47.0 | No   | Ramp Slope (%)              | 8.7  |  |  |
| Yes                                     | Ramp Width (in)       | 48.0 | No   | Ramp XSlope (%)             | 7.3  |  |  |
| N/A                                     | Flare Type LT         | N/A  | N/A  | Flare Type RT               | N/A  |  |  |
| N/A                                     | Flare Slope LT (%)    | N/A  | N/A  | Flare Slope RT (%)          | N/A  |  |  |
| N/A                                     | Flare Traversable LT? | N/A  | N/A  | Flare Traversable RT?       | N/A  |  |  |
| N/A                                     | Landing Length (in)   | N/A  | N/A  | DWS Provided?               | N/A  |  |  |
| N/A                                     | Landing Width (in)    | N/A  | N/A  | DWS Contrast?               | N/A  |  |  |
| N/A                                     | Landing Slope (%)     | N/A  | N/A  | DWS Length (in)             | N/A  |  |  |
| N/A                                     | Landing X Slope (%)   | N/A  | N/A  | DWS Full Width?             | N/A  |  |  |
| N/A                                     | Landing Curb? (Y/N)   | N/A  | N/A  | DWS Offset (in)             | N/A  |  |  |
| N/A                                     | Shared Landing?       | N/A  |      |                             |      |  |  |
| N/A                                     | Gutter Ponding?       | N/A  | N/A  | Gutter Slope (%)            | N/A  |  |  |
| N/A                                     | Gutter Lip Ht (in)    | N/A  | N/A  | Gutter X Slope (%)          | N/A  |  |  |
| N/A                                     | Painted X Walk1?      | No   | N/A  | Painted X Walk2?            | No   |  |  |
|                                         | X Walk 1 Direction    | To W |      | X Walk 2 Direction          | To S |  |  |
| N/A                                     | X Walk 1 Width (in)   | N/A  | N/A  | X Walk 2 Width (in)         | N/A  |  |  |
|                                         | X Walk 1 Slope (%)    | 2.7  |      | X Walk 2 Slope (%)          | 5.8  |  |  |
|                                         | X Walk 1 X Slope (%)  | 6.1  |      | X Walk 2 X Slope (%)        | 3.1  |  |  |
| N/A                                     | Ramp inside XWalk1?   | N/A  | N/A  | Ramp inside XWalk2?         | N/A  |  |  |
|                                         | Road Slope (%)        | 6.6  | N/A  | Clear Space?                | N/A  |  |  |
|                                         | Road X Slope (%)      | 3.2  | N/A  | Clear Space to XWalk (in)   | N/A  |  |  |
| N/A                                     | Any Obstructions?     | N/A  | N/A  | Storm Grate/Utility Hazard? | N/A  |  |  |
|                                         | Obstruction Type      |      |      | Storm Grate/Utility Type    |      |  |  |
|                                         |                       | N/A  |      |                             | N/A  |  |  |
|                                         |                       |      | Yes  | Surface Condition? (G/P)    | Good |  |  |
| 100                                     |                       |      |      |                             |      |  |  |