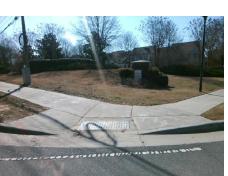

## **Access Compliance Report Public Rights-of-Way** (Curb Ramps)

Data

5.3

3.1

N/A

Good

Intersection ID: 45442 Main Street: ALDERBROOK LN **Cross Street: MCKEE RD** Location: SE Initial Pass/Fail: Fail **Overall Compliance: No Severity Score:** 1.25 ADA ID: A99C0784A0B5 Ramp Type: Perp

**Obstruction Type** 

Flare Traversable LT?

ALDERBROOK LN Street 1 Name Stop Condition-Street 2 StopSign Street 2 Name N/A Stop Condition-Street 1 N/A

|                               |       | i icia ivic          |
|-------------------------------|-------|----------------------|
| Possible Solutions:           | Compl | iance Description    |
| Remove & Replace Entire Ramp. | N/A   | Ramp Length (in)     |
| ·                             | Yes   | Ramp Width (in)      |
|                               | N/A   | Flare Type LT        |
|                               | N/A   | Flare Slope LT (%)   |
|                               | N/A   | Flare Traversable LT |
|                               | N/A   | Landing Length (in)  |
| Surveyor Notes:               | N/A   | Landing Width (in)   |
| N/A                           | N/A   | Landing Slope (%)    |
|                               | N/A   | Landing X Slope (%   |
|                               | N/A   | Landing Curb? (Y/N   |
|                               | N/A   | Shared Landing?      |
| PROW/ADA:                     | N/A   | Gutter Ponding?      |
| Not Found, R304.5.3           | N/A   | Gutter Lip Ht (in)   |
|                               | N/A   | Painted X Walk1?     |
|                               |       | X Walk 1 Direction   |
|                               | N/A   | X Walk 1 Width (in)  |
|                               |       | X Walk 1 Slope (%)   |
|                               |       | X Walk 1 X Slope (%  |