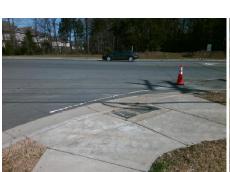

## **Access Compliance Report Public Rights-of-Way** (Curb Ramps)

Data

5.3

3.1

N/A

Good

Intersection ID: 45442 Main Street: ALDERBROOK LN **Cross Street: MCKEE RD** Location: SE Initial Pass/Fail: Fail **Overall Compliance: No Severity Score:** 1.25 ADA ID: A99C0784A0B5 Ramp Type: Perp

**Obstruction Type** 

Flare Traversable LT?

ALDERBROOK LN Street 1 Name Stop Condition-Street 2 StopSign Street 2 Name N/A Stop Condition-Street 1 N/A

|                               |       | i icia ivic          |
|-------------------------------|-------|----------------------|
| Possible Solutions:           | Compl | iance Description    |
| Remove & Replace Entire Ramp. | N/A   | Ramp Length (in)     |
| ·                             | Yes   | Ramp Width (in)      |
|                               | N/A   | Flare Type LT        |
|                               | N/A   | Flare Slope LT (%)   |
|                               | N/A   | Flare Traversable LT |
|                               | N/A   | Landing Length (in)  |
| Surveyor Notes:               | N/A   | Landing Width (in)   |
| N/A                           | N/A   | Landing Slope (%)    |
|                               | N/A   | Landing X Slope (%   |
|                               | N/A   | Landing Curb? (Y/N   |
|                               | N/A   | Shared Landing?      |
| PROW/ADA:                     | N/A   | Gutter Ponding?      |
| Not Found, R304.5.3           | N/A   | Gutter Lip Ht (in)   |
|                               | N/A   | Painted X Walk1?     |
|                               |       | X Walk 1 Direction   |
|                               | N/A   | X Walk 1 Width (in)  |
|                               |       | X Walk 1 Slope (%)   |
|                               |       | X Walk 1 X Slope (%  |