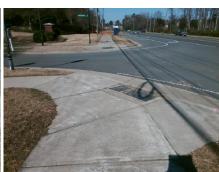

## **Access Compliance Report Public Rights-of-Way** (Curb Ramps)

Data

5.3

3.1

N/A

Good

Intersection ID: 45442 Main Street: ALDERBROOK LN **Cross Street: MCKEE RD** Location: SE Initial Pass/Fail: Fail **Overall Compliance: No Severity Score:** 1.25 ADA ID: A99C0784A0B5 Ramp Type: Perp

**Obstruction Type** 

Flare Traversable LT?

ALDERBROOK LN Street 1 Name Stop Condition-Street 2 StopSign Street 2 Name N/A Stop Condition-Street 1 N/A

|                               |       | i icia ivic          |
|-------------------------------|-------|----------------------|
| Possible Solutions:           | Compl | iance Description    |
| Remove & Replace Entire Ramp. | N/A   | Ramp Length (in)     |
| ·                             | Yes   | Ramp Width (in)      |
|                               | N/A   | Flare Type LT        |
|                               | N/A   | Flare Slope LT (%)   |
|                               | N/A   | Flare Traversable LT |
|                               | N/A   | Landing Length (in)  |
| Surveyor Notes:               | N/A   | Landing Width (in)   |
| N/A                           | N/A   | Landing Slope (%)    |
|                               | N/A   | Landing X Slope (%   |
|                               | N/A   | Landing Curb? (Y/N   |
|                               | N/A   | Shared Landing?      |
| PROW/ADA:                     | N/A   | Gutter Ponding?      |
| Not Found, R304.5.3           | N/A   | Gutter Lip Ht (in)   |
|                               | N/A   | Painted X Walk1?     |
|                               |       | X Walk 1 Direction   |
|                               | N/A   | X Walk 1 Width (in)  |
|                               |       | X Walk 1 Slope (%)   |
|                               |       | X Walk 1 X Slope (%  |