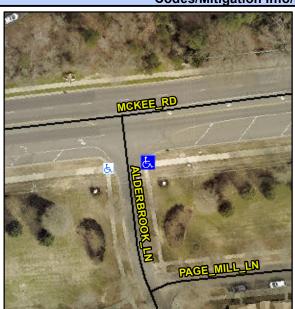

## **Access Compliance Report Public Rights-of-Way** (Curb Ramps)

Data

5.3

3.1

N/A

Good

Intersection ID: 45442 Main Street: ALDERBROOK LN **Cross Street: MCKEE RD** Location: SE Initial Pass/Fail: Fail **Overall Compliance: No Severity Score:** 1.25 ADA ID: A99C0784A0B5 Ramp Type: Perp