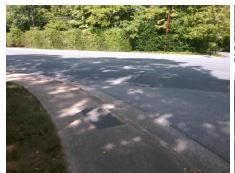

## Field Measurements/Component Compliance

Street 1 Name Stop Condition-Street 1 Street 2 Name Stop Condition-Street 2 **GATE POST RD** StopSign **RAMA RD** None

Remove & Replace Curb Ramp With Two New Directional Ramps or Equivalent. Remove & Replace Gutter.

Total Cost: 3950.00

| Field Measurements/Component Compnance |                      |                        |     |                             |       |  |  |
|----------------------------------------|----------------------|------------------------|-----|-----------------------------|-------|--|--|
| Compliance Description Data            |                      | Compliance Description |     | Data                        |       |  |  |
| N/A                                    | Ramp Length LT (in)  | 69.0                   | N/A | Ramp Length RT (in)         | 68.0  |  |  |
| Yes                                    | Ramp Width LT (in)   | 60.0                   | Yes | Ramp Width RT (in)          | 60.0  |  |  |
| Yes                                    | Ramp Slope LT (%)    | 7.1                    | Yes | Ramp Slope RT (%)           | 0.9   |  |  |
| No                                     | Ramp XSlope LT (%)   | 3.1                    | No  | Ramp XSlope RT (%)          | 3.9   |  |  |
| Yes                                    | Landing Length (in)  | 59.0                   | Yes | DWS Provided?               | Yes   |  |  |
| No                                     | Landing Width (in)   | 45.0                   | Yes | DWS Contrast?               | Yes   |  |  |
| No                                     | Landing Slope (%)    | 4.1                    | Yes | DWS Length (in)             | 24.0  |  |  |
| No                                     | Landing X Slope (%)  | 2.7                    | Yes | DWS Full Width?             | Yes   |  |  |
| N/A                                    | Landing Curb? (Y/N)  | No                     | No  | DWS Offset (in)             | 5.0   |  |  |
| N/A                                    | Shared Landing?      | No                     |     |                             |       |  |  |
| Yes                                    | Gutter Ponding?      | No                     | Yes | Gutter Slope (%)            | 0.7   |  |  |
| Yes                                    | Gutter Lip Ht (in)   | 0.0                    | No  | Gutter X Slope (%)          | 3.4   |  |  |
| N/A                                    | Painted X Walk1?     | No                     | N/A | Painted X Walk2?            | No    |  |  |
|                                        | X Walk 1 Direction   | To NE                  |     | X Walk 2 Direction          | To NW |  |  |
| N/A                                    | X Walk 1 Width (in)  | N/A                    | N/A | X Walk 2 Width (in)         | N/A   |  |  |
|                                        | X Walk 1 Slope (%)   | 3.7                    |     | X Walk 2 Slope (%)          | 2.1   |  |  |
|                                        | X Walk 1 X Slope (%) | 1.1                    |     | X Walk 2 X Slope (%)        | 6.1   |  |  |
| N/A                                    | Ramp inside XWalk1?  | N/A                    | N/A | Ramp inside XWalk2?         | N/A   |  |  |
|                                        | Road Slope (%)       | 2.9                    | N/A | Clear Space?                | Yes   |  |  |
|                                        | Road X Slope (%)     | 3.0                    | N/A | Clear Space to XWalk (in)   | N/A   |  |  |
| Yes                                    | Any Obstructions?    | No                     | Yes | Storm Grate/Utility Hazard? | No    |  |  |
|                                        | Obstruction Type     |                        |     | Storm Grate/Utility Type    |       |  |  |
|                                        |                      | N/A                    |     |                             | N/A   |  |  |
|                                        |                      |                        | Yes | Surface Condition? (G/P)    | Good  |  |  |
|                                        |                      |                        | N/A | Curb Slope (%)              | 9.6   |  |  |
| - THE                                  |                      |                        |     |                             |       |  |  |