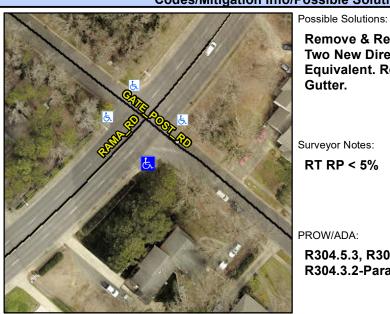

## **Access Compliance Report Public Rights-of-Way** (Curb Ramps)

Intersection ID: 18943 Main Street: GATE POST RD Cross Street: RAMA RD Location:

ADA ID: A99CFCB942FA Ramp Type: ParaDiag Initial Pass/Fail: Pass **Overall Compliance: No Severity Score:** 0.25

## **Codes/Mitigation Info/Possible Solution**

## Field Measurements/Component Compliance

Street 1 Name Stop Condition-Street 1 Street 2 Name Stop Condition-Street 2 **GATE POST RD** StopSign **RAMA RD** None

Remove & Replace Curb Ramp With Two New Directional Ramps or Equivalent. Remove & Replace Gutter.