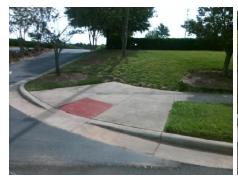

## **Access Compliance Report Public Rights-of-Way** (Curb Ramps)

Intersection ID: 51618 Main Street: SUMMERFORD DR Cross Street: PROSPERITY\_CHURCH\_RD Location: SE **ADA ID: A9A0543B0CFC** Ramp Type: PerpDiag Initial Pass/Fail: Fail **Overall Compliance: No Severity Score:** 10

**Codes/Mitigation Info/Possible Solution** 

Street 1 Name Stop Condition-Street 2 Street 2 Name Stop Condition-Street 1

SUMMERFORD DR StopSign PROSPERITY CHURCH RD None

Possible Solutions: Remove & Replace Curb Ramp With **Two New Directional Ramps or** Equivalent. Surveyor Notes: N/A PROW/ADA: R304.5.1, R304.5.3

Total Cost: 3200.00

| Field Measurements/Component Compliance |      |                        |      |      |        |                         |      |
|-----------------------------------------|------|------------------------|------|------|--------|-------------------------|------|
|                                         | Comp | Compliance Description |      | Comp | liance | Description             | Data |
|                                         | N/A  | Ramp Length (in)       | 92.0 | Yes  | Ram    | Slope (%)               | 8.3  |
|                                         | No   | Ramp Width (in)        | 45.5 | No   | Ram    | XSlope (%)              | 3.0  |
|                                         | N/A  | Flare Type LT          | N/A  | N/A  | Flare  | Type RT                 | N/A  |
|                                         | N/A  | Flare Slope LT (%)     | N/A  | N/A  | Flare  | Slope RT (%)            | N/A  |
|                                         | N/A  | Flare Traversable LT?  | N/A  | N/A  | Flare  | Traversable RT?         | N/A  |
|                                         | N/A  | Landing Length (in)    | N/A  | N/A  | DWS    | Provided?               | N/A  |
|                                         | N/A  | Landing Width (in)     | N/A  | N/A  | DWS    | Contrast?               | N/A  |
|                                         | N/A  | Landing Slope (%)      | N/A  | N/A  | DWS    | Length (in)             | N/A  |
|                                         | N/A  | Landing X Slope (%)    | N/A  | N/A  | DWS    | Full Width?             | N/A  |
|                                         | N/A  | Landing Curb? (Y/N)    | N/A  | N/A  | DWS    | Offset (in)             | N/A  |
|                                         | N/A  | Shared Landing?        | N/A  |      |        |                         |      |
|                                         | N/A  | Gutter Ponding?        | N/A  | N/A  | Gutte  | er Slope (%)            | N/A  |
|                                         | N/A  | Gutter Lip Ht (in)     | N/A  | N/A  | Gutte  | r X Slope (%)           | N/A  |
|                                         | N/A  | Painted X Walk1?       | No   | N/A  | Paint  | ed X Walk2?             | No   |
|                                         |      | X Walk 1 Direction     | To N |      | X Wa   | lk 2 Direction          | To W |
|                                         | N/A  | X Walk 1 Width (in)    | N/A  | N/A  | X Wa   | lk 2 Width (in)         | N/A  |
|                                         |      | X Walk 1 Slope (%)     | 1.1  |      | X Wa   | lk 2 Slope (%)          | 1.8  |
|                                         |      | X Walk 1 X Slope (%)   | 5.8  |      | X Wa   | lk 2 X Slope (%)        | 16.0 |
|                                         | N/A  | Ramp inside XWalk1?    | N/A  | N/A  | Ram    | inside XWalk2?          | N/A  |
|                                         |      | Road Slope (%)         | 1.7  | N/A  | Clear  | Space?                  | N/A  |
|                                         |      | Road X Slope (%)       | 6.2  | N/A  | Clear  | Space to XWalk (in)     | N/A  |
|                                         | N/A  | Any Obstructions?      | N/A  | N/A  | Storn  | n Grate/Utility Hazard? | N/A  |
|                                         |      | Obstruction Type       |      |      | Storn  | n Grate/Utility Type    |      |
|                                         |      |                        | N/A  |      |        |                         | N/A  |
|                                         |      |                        |      | Yes  | Surfa  | ce Condition? (G/P)     | Good |
| . 3                                     |      | y                      |      |      |        |                         |      |