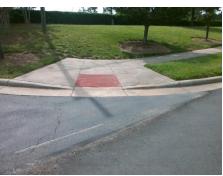

## **Access Compliance Report Public Rights-of-Way** (Curb Ramps)

Intersection ID: 51618 Main Street: SUMMERFORD DR Cross Street: PROSPERITY\_CHURCH\_RD Location: SE **ADA ID: A9A0543B0CFC** Ramp Type: PerpDiag Initial Pass/Fail: Fail **Overall Compliance: No Severity Score:** 10

**Codes/Mitigation Info/Possible Solution** 

Street 1 Name Stop Condition-Street 2 Street 2 Name Stop Condition-Street 1

SUMMERFORD DR StopSign PROSPERITY CHURCH RD None

Possible Solutions: Remove & Replace Curb Ramp With **Two New Directional Ramps or** Equivalent. Surveyor Notes: N/A PROW/ADA: R304.5.1, R304.5.3

Total Cost: 3200.00

| Field Measurements/Component Compliance |      |                        |      |      |        |                         |      |
|-----------------------------------------|------|------------------------|------|------|--------|-------------------------|------|
|                                         | Comp | Compliance Description |      | Comp | liance | Description             | Data |
|                                         | N/A  | Ramp Length (in)       | 92.0 | Yes  | Ram    | Slope (%)               | 8.3  |
|                                         | No   | Ramp Width (in)        | 45.5 | No   | Ram    | XSlope (%)              | 3.0  |
|                                         | N/A  | Flare Type LT          | N/A  | N/A  | Flare  | Type RT                 | N/A  |
|                                         | N/A  | Flare Slope LT (%)     | N/A  | N/A  | Flare  | Slope RT (%)            | N/A  |
|                                         | N/A  | Flare Traversable LT?  | N/A  | N/A  | Flare  | Traversable RT?         | N/A  |
|                                         | N/A  | Landing Length (in)    | N/A  | N/A  | DWS    | Provided?               | N/A  |
|                                         | N/A  | Landing Width (in)     | N/A  | N/A  | DWS    | Contrast?               | N/A  |
|                                         | N/A  | Landing Slope (%)      | N/A  | N/A  | DWS    | Length (in)             | N/A  |
|                                         | N/A  | Landing X Slope (%)    | N/A  | N/A  | DWS    | Full Width?             | N/A  |
|                                         | N/A  | Landing Curb? (Y/N)    | N/A  | N/A  | DWS    | Offset (in)             | N/A  |
|                                         | N/A  | Shared Landing?        | N/A  |      |        |                         |      |
|                                         | N/A  | Gutter Ponding?        | N/A  | N/A  | Gutte  | er Slope (%)            | N/A  |
|                                         | N/A  | Gutter Lip Ht (in)     | N/A  | N/A  | Gutte  | r X Slope (%)           | N/A  |
|                                         | N/A  | Painted X Walk1?       | No   | N/A  | Paint  | ed X Walk2?             | No   |
|                                         |      | X Walk 1 Direction     | To N |      | X Wa   | lk 2 Direction          | To W |
|                                         | N/A  | X Walk 1 Width (in)    | N/A  | N/A  | X Wa   | lk 2 Width (in)         | N/A  |
|                                         |      | X Walk 1 Slope (%)     | 1.1  |      | X Wa   | lk 2 Slope (%)          | 1.8  |
|                                         |      | X Walk 1 X Slope (%)   | 5.8  |      | X Wa   | lk 2 X Slope (%)        | 16.0 |
|                                         | N/A  | Ramp inside XWalk1?    | N/A  | N/A  | Ram    | inside XWalk2?          | N/A  |
|                                         |      | Road Slope (%)         | 1.7  | N/A  | Clear  | Space?                  | N/A  |
|                                         |      | Road X Slope (%)       | 6.2  | N/A  | Clear  | Space to XWalk (in)     | N/A  |
|                                         | N/A  | Any Obstructions?      | N/A  | N/A  | Storn  | n Grate/Utility Hazard? | N/A  |
|                                         |      | Obstruction Type       |      |      | Storn  | n Grate/Utility Type    |      |
|                                         |      |                        | N/A  |      |        |                         | N/A  |
|                                         |      |                        |      | Yes  | Surfa  | ce Condition? (G/P)     | Good |
| . 3                                     |      | y                      |      |      |        |                         |      |