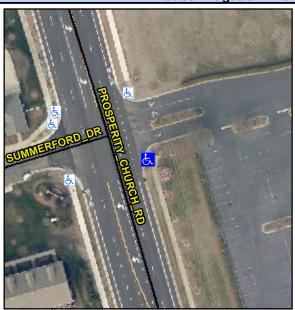

## **Access Compliance Report Public Rights-of-Way** (Curb Ramps)

Intersection ID: 51618 Main Street: SUMMERFORD DR Cross Street: PROSPERITY\_CHURCH\_RD Location: SE **ADA ID: A9A0543B0CFC** Ramp Type: PerpDiag Initial Pass/Fail: Fail **Overall Compliance: No Severity Score:** 10

**Codes/Mitigation Info/Possible Solution** 

Street 1 Name Stop Condition-Street 2 Street 2 Name Stop Condition-Street 1

SUMMERFORD DR StopSign PROSPERITY CHURCH RD None

Possible Solutions: Remove & Replace Curb Ramp With **Two New Directional Ramps or** Equivalent. Surveyor Notes: N/A PROW/ADA: R304.5.1, R304.5.3