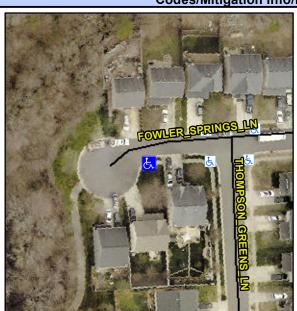

## **Access Compliance Report Public Rights-of-Way** (Curb Ramps)

Intersection ID: 10026867 Main Street: FOWLER\_SPRINGS\_LN Cross Street: N/A Location: Ε ADA ID: A9A35A83DF28 Ramp Type: Perp Initial Pass/Fail: Fail **Overall Compliance: No Severity Score:** 8.75

Codes/Mitigation Info/Possible Solution

**FOWLER SPRINGS LN** Street 1 Name None Stop Condition-Street 2 Street 2 Name N/A Stop Condition-Street 1 N/A

| Comp |
|------|
| N/A  |
| No   |
| N/A  |
|      |