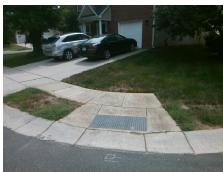

## **Access Compliance Report Public Rights-of-Way** (Curb Ramps)

Intersection ID: 10026867 Main Street: FOWLER\_SPRINGS\_LN Cross Street: N/A Location: Ε ADA ID: A9A35A83DF28 Ramp Type: Perp Initial Pass/Fail: Fail **Overall Compliance: No Severity Score:** 8.75

Total Cost:

1850.00

| Field Measurements/Component Compliance |                       |      |       |        |                         |      |  |
|-----------------------------------------|-----------------------|------|-------|--------|-------------------------|------|--|
| Compl                                   | iance Description     | Data | Compl | iance  | Description             | Data |  |
| N/A                                     | Ramp Length (in)      | 48.0 | Yes   | Ramp   | Slope (%)               | 7.6  |  |
| No                                      | Ramp Width (in)       | 46.0 | Yes   | Ramp   | XSlope (%)              | 0.4  |  |
| N/A                                     | Flare Type LT         | N/A  | N/A   | Flare  | Type RT                 | N/A  |  |
| N/A                                     | Flare Slope LT (%)    | N/A  | N/A   | Flare  | Slope RT (%)            | N/A  |  |
| N/A                                     | Flare Traversable LT? | N/A  | N/A   | Flare  | Traversable RT?         | N/A  |  |
| N/A                                     | Landing Length (in)   | N/A  | N/A   | DWS    | Provided?               | N/A  |  |
| N/A                                     | Landing Width (in)    | N/A  | N/A   | DWS    | Contrast?               | N/A  |  |
| N/A                                     | Landing Slope (%)     | N/A  | N/A   | DWS    | Length (in)             | N/A  |  |
| N/A                                     | Landing X Slope (%)   | N/A  | N/A   | DWS    | Full Width?             | N/A  |  |
| N/A                                     | Landing Curb? (Y/N)   | N/A  | N/A   | DWS    | Offset (in)             | N/A  |  |
| N/A                                     | Shared Landing?       | N/A  |       |        |                         |      |  |
| N/A                                     | Gutter Ponding?       | N/A  | N/A   | Gutte  | r Slope (%)             | N/A  |  |
| N/A                                     | Gutter Lip Ht (in)    | N/A  | N/A   | Gutte  | r X Slope (%)           | N/A  |  |
| N/A                                     | Painted X Walk1?      | No   | N/A   | Painte | ed X Walk2?             | N/A  |  |
|                                         | X Walk 1 Direction    | To N |       | X Wa   | lk 2 Direction          | N/A  |  |
| N/A                                     | X Walk 1 Width (in)   | N/A  | N/A   | X Wa   | lk 2 Width (in)         | N/A  |  |
|                                         | X Walk 1 Slope (%)    | 0.3  |       | X Wa   | lk 2 Slope (%)          | N/A  |  |
|                                         | X Walk 1 X Slope (%)  | 1.4  |       | X Wa   | lk 2 X Slope (%)        | N/A  |  |
| N/A                                     | Ramp inside XWalk1?   | N/A  | N/A   | Ramp   | inside XWalk2?          | N/A  |  |
|                                         | Road Slope (%)        | N/A  | N/A   | Clear  | Space?                  | N/A  |  |
|                                         | Road X Slope (%)      | N/A  | N/A   | Clear  | Space to XWalk (in)     | N/A  |  |
| N/A                                     | Any Obstructions?     | N/A  | N/A   | Storm  | n Grate/Utility Hazard? | N/A  |  |
|                                         | Obstruction Type      |      |       | Storm  | Grate/Utility Type      |      |  |
|                                         |                       | N/A  |       |        |                         | N/A  |  |
|                                         |                       |      | Yes   | Surfa  | ce Condition? (G/P)     | Good |  |