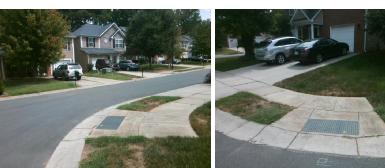

## **Access Compliance Report Public Rights-of-Way** (Curb Ramps)

Intersection ID: 10026867 Main Street: FOWLER\_SPRINGS\_LN Cross Street: N/A Location: Ε ADA ID: A9A35A83DF28 Ramp Type: Perp Initial Pass/Fail: Fail **Overall Compliance: No Severity Score:** 8.75

Total Cost:

1850.00

| Field Measurements/Component Compliance |                       |      |       |        |                         |      |  |
|-----------------------------------------|-----------------------|------|-------|--------|-------------------------|------|--|
| Compl                                   | iance Description     | Data | Compl | iance  | Description             | Data |  |
| N/A                                     | Ramp Length (in)      | 48.0 | Yes   | Ramp   | Slope (%)               | 7.6  |  |
| No                                      | Ramp Width (in)       | 46.0 | Yes   | Ramp   | XSlope (%)              | 0.4  |  |
| N/A                                     | Flare Type LT         | N/A  | N/A   | Flare  | Type RT                 | N/A  |  |
| N/A                                     | Flare Slope LT (%)    | N/A  | N/A   | Flare  | Slope RT (%)            | N/A  |  |
| N/A                                     | Flare Traversable LT? | N/A  | N/A   | Flare  | Traversable RT?         | N/A  |  |
| N/A                                     | Landing Length (in)   | N/A  | N/A   | DWS    | Provided?               | N/A  |  |
| N/A                                     | Landing Width (in)    | N/A  | N/A   | DWS    | Contrast?               | N/A  |  |
| N/A                                     | Landing Slope (%)     | N/A  | N/A   | DWS    | Length (in)             | N/A  |  |
| N/A                                     | Landing X Slope (%)   | N/A  | N/A   | DWS    | Full Width?             | N/A  |  |
| N/A                                     | Landing Curb? (Y/N)   | N/A  | N/A   | DWS    | Offset (in)             | N/A  |  |
| N/A                                     | Shared Landing?       | N/A  |       |        |                         |      |  |
| N/A                                     | Gutter Ponding?       | N/A  | N/A   | Gutte  | r Slope (%)             | N/A  |  |
| N/A                                     | Gutter Lip Ht (in)    | N/A  | N/A   | Gutte  | r X Slope (%)           | N/A  |  |
| N/A                                     | Painted X Walk1?      | No   | N/A   | Painte | ed X Walk2?             | N/A  |  |
|                                         | X Walk 1 Direction    | To N |       | X Wa   | lk 2 Direction          | N/A  |  |
| N/A                                     | X Walk 1 Width (in)   | N/A  | N/A   | X Wa   | lk 2 Width (in)         | N/A  |  |
|                                         | X Walk 1 Slope (%)    | 0.3  |       | X Wa   | lk 2 Slope (%)          | N/A  |  |
|                                         | X Walk 1 X Slope (%)  | 1.4  |       | X Wa   | lk 2 X Slope (%)        | N/A  |  |
| N/A                                     | Ramp inside XWalk1?   | N/A  | N/A   | Ramp   | inside XWalk2?          | N/A  |  |
|                                         | Road Slope (%)        | N/A  | N/A   | Clear  | Space?                  | N/A  |  |
|                                         | Road X Slope (%)      | N/A  | N/A   | Clear  | Space to XWalk (in)     | N/A  |  |
| N/A                                     | Any Obstructions?     | N/A  | N/A   | Storm  | n Grate/Utility Hazard? | N/A  |  |
|                                         | Obstruction Type      |      |       | Storm  | Grate/Utility Type      |      |  |
|                                         |                       | N/A  |       |        |                         | N/A  |  |
|                                         |                       |      | Yes   | Surfa  | ce Condition? (G/P)     | Good |  |