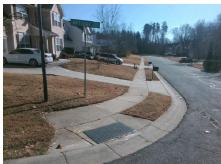

## **Access Compliance Report Public Rights-of-Way** (Curb Ramps)

Intersection ID: 4413 Main Street: CHASTAIN PARC DR **Cross Street: WATTSDALE AV** Location: SE ADA ID: A9B73326E20A Ramp Type: BlendTrans1 Initial Pass/Fail: Fail **Overall Compliance: No** Severity Score: 33.75

**Codes/Mitigation Info/Possible Solution** 

Field Measurements/Component Compliance

**WATTSDALE AV** Street 1 Name Stop Condition-Street 1 StopSign Street 2 Name N/A Stop Condition-Street 2 N/A Possible Solutions: Remove & Replace Curb Ramp With **Two New Directional Ramps or** Equivalent. Surveyor Notes: N/A PROW/ADA: Not Found, R304.5.1, R304.5.3