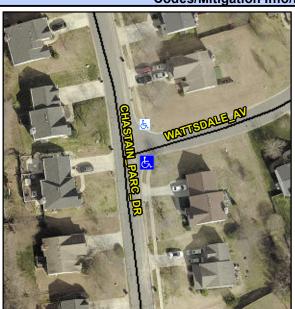

## **Access Compliance Report Public Rights-of-Way** (Curb Ramps)

Intersection ID: 4413 Main Street: CHASTAIN PARC DR **Cross Street: WATTSDALE AV** Location: SE ADA ID: A9B73326E20A Ramp Type: BlendTrans1 Initial Pass/Fail: Fail **Overall Compliance: No** Severity Score: 33.75