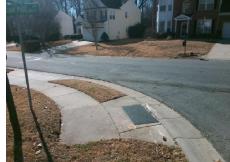

## **Access Compliance Report Public Rights-of-Way** (Curb Ramps)

Intersection ID: 4413 Main Street: CHASTAIN PARC DR **Cross Street: WATTSDALE AV** Location: SE ADA ID: A9B73326E20A Ramp Type: BlendTrans1 Initial Pass/Fail: Fail **Overall Compliance: No** Severity Score: 33.75

**Codes/Mitigation Info/Possible Solution** 

Field Measurements/Component Compliance

**WATTSDALE AV** Street 1 Name Stop Condition-Street 1 StopSign Street 2 Name N/A Stop Condition-Street 2 N/A Possible Solutions: Remove & Replace Curb Ramp With **Two New Directional Ramps or** Equivalent. Surveyor Notes: N/A PROW/ADA: Not Found, R304.5.1, R304.5.3