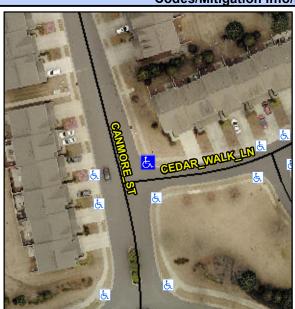

## **Access Compliance Report Public Rights-of-Way** (Curb Ramps)

Intersection ID: 50941 Main Street: CANMORE ST **Cross Street: CEDAR WALK LN** Location: NE ADA ID: A9B7E14B6502 Ramp Type: PerpDiag Initial Pass/Fail: Fail **Overall Compliance: No** Severity Score: 21.25

## Field Measurements/Component Compliance

**CANMORE ST** Street 1 Name Stop Condition-Street 2 None Street 2 Name **CEDAR WALK LN** Stop Condition-Street 1 StopSign

Possible Solutions: Remove & Replace Curb Ramp With Two New Directional Ramps or Equivalent. Surveyor Notes: N/A PROW/ADA: Not Found, R304.5.1, R304.2.2