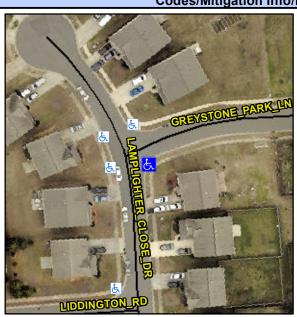

## **Access Compliance Report Public Rights-of-Way** (Curb Ramps)

Intersection ID: 47274 Main Street: GREYSTONE PARK LN Cross Street: LAMPLIGHTER CLOSE DR Location: ADA ID: A9BAE58538AE Ramp Type: PerpDiag Initial Pass/Fail: Fail **Overall Compliance: No Severity Score:** 22.5

**Codes/Mitigation Info/Possible Solution** 

**GREYSTONE PARK LN** Street 1 Name Stop Condition-Street 2 StopSign Street 2 Name LAMPLIGHTER CLOSE DR Stop Condition-Street 1 None

Possible Solutions: Remove & Replace Curb Ramp With **Two New Directional Ramps or** Equivalent. Surveyor Notes: N/A PROW/ADA: Not Found, R304.5.1, R304.2.2, R304.5.3