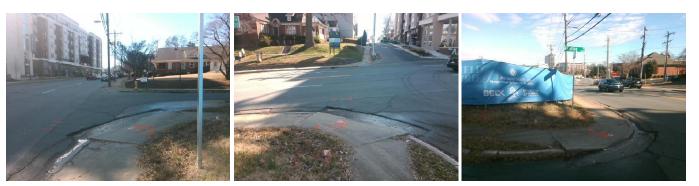

## Access Compliance Report Public Rights-of-Way (Curb Ramps)

| Intersection ID: 14392                  | Main Str      | Main Street: HARDING_PL                                                       |        | treet:                                         | KENILWORTH_AV         | Location: | N                           |                             |       |
|-----------------------------------------|---------------|-------------------------------------------------------------------------------|--------|------------------------------------------------|-----------------------|-----------|-----------------------------|-----------------------------|-------|
| ADA ID: A9BCDE333566                    | Ramp Ty       | Ramp Type: PerpDiag                                                           |        | Initial Pass/Fail: Fail Overall Compliance: No |                       |           |                             | o Severity Score:           | 46.25 |
| Codes/Mitigation Info/Possible Solution |               |                                                                               |        | Field Measurements/Component Compliance        |                       |           |                             |                             |       |
|                                         |               | Possible Solutions:                                                           |        | Compliance Description                         |                       |           | Data Compliance Description |                             |       |
|                                         |               | Remove & Replace Curb Ramp Wit<br>Two New Directional Ramps or<br>Equivalent. | Vith   | N/A                                            | Ramp Length (in)      | 57.0      | No                          | Ramp Slope (%)              | 11.3  |
|                                         |               |                                                                               |        | No                                             | Ramp Width (in)       | 36.0      | No                          | Ramp XSlope (%)             | 13.7  |
|                                         |               |                                                                               |        | N/A                                            | Flare Type LT         | N/A       | N/A                         | Flare Type RT               | N/A   |
|                                         |               |                                                                               |        | N/A                                            | Flare Slope LT (%)    | N/A       | N/A                         | Flare Slope RT (%)          | N/A   |
| A A                                     | A Bally       |                                                                               |        | N/A                                            | Flare Traversable LT? | N/A       | N/A                         | Flare Traversable RT?       | N/A   |
|                                         |               |                                                                               |        | N/A                                            | Landing Length (in)   | N/A       | N/A                         | DWS Provided?               | N/A   |
|                                         |               | Surveyor Notes:                                                               |        | N/A                                            | Landing Width (in)    | N/A       | N/A                         | DWS Contrast?               | N/A   |
|                                         |               | N/A                                                                           |        | N/A                                            | Landing Slope (%)     | N/A       | N/A                         | DWS Length (in)             | N/A   |
| The states                              | 1 Tank T      |                                                                               |        | N/A                                            | Landing X Slope (%)   | N/A       | N/A                         | DWS Full Width?             | N/A   |
| 5. X2                                   |               |                                                                               |        | N/A                                            | Landing Curb? (Y/N)   | N/A       | N/A                         | DWS Offset (in)             | N/A   |
|                                         |               |                                                                               |        | N/A                                            | Shared Landing?       | N/A       |                             |                             |       |
|                                         |               | PROW/ADA:                                                                     |        | N/A                                            | Gutter Ponding?       | N/A       | N/A                         | Gutter Slope (%)            | N/A   |
|                                         | NN 1          | Not Found, R304.5.1, R304.2.2,<br>R304.5.3                                    |        | N/A                                            | Gutter Lip Ht (in)    | N/A       | N/A                         | Gutter X Slope (%)          | N/A   |
| and the second second                   |               |                                                                               |        | N/A                                            | Painted X Walk1?      | No        | N/A                         | Painted X Walk2?            | No    |
|                                         |               |                                                                               |        |                                                | X Walk 1 Direction    | To SW     |                             | X Walk 2 Direction          | To SE |
|                                         | W. H. H.      |                                                                               |        | N/A                                            | X Walk 1 Width (in)   | N/A       | N/A                         | X Walk 2 Width (in)         | N/A   |
| Street 1 Name                           | HARDING PL    | -                                                                             |        |                                                | X Walk 1 Slope (%)    | 4.9       |                             | X Walk 2 Slope (%)          | 1.4   |
| Stop Condition-Street 2                 | StopSign      |                                                                               |        |                                                | X Walk 1 X Slope (%)  | 4.7       |                             | X Walk 2 X Slope (%)        | 6.9   |
| Street 2 Name                           | KENILWORTH AV |                                                                               |        | N/A                                            | Ramp inside XWalk1?   | N/A       | N/A                         | Ramp inside XWalk2?         | N/A   |
| Stop Condition-Street 1                 | None          |                                                                               |        |                                                | Road Slope (%)        | 3.9       | N/A                         | Clear Space?                | N/A   |
|                                         |               |                                                                               |        |                                                | Road X Slope (%)      | 7.5       | N/A                         | Clear Space to XWalk (in)   | N/A   |
|                                         |               |                                                                               |        | N/A                                            | Any Obstructions?     | N/A       | N/A                         | Storm Grate/Utility Hazard? | N/A   |
|                                         |               | Total Cost: \$ 3                                                              | 200.00 |                                                | Obstruction Type      |           |                             | Storm Grate/Utility Type    |       |
|                                         |               |                                                                               |        |                                                |                       | N/A       |                             |                             | N/A   |
|                                         |               |                                                                               |        |                                                |                       |           | Yes                         | Surface Condition? (G/P)    | Good  |