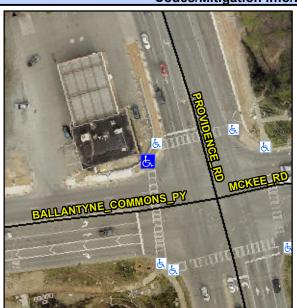

## Access Compliance Report Public Rights-of-Way (Curb Ramps)

Intersection ID: 27177Main Street:PROVIDENCE\_RDCross Street:MCKEE\_RDLocation:NWADA ID: A9C9F14BA0B4Ramp Type:PerpInitial Pass/Fail:FailOverall Compliance:NoSeverity Score:25

1850.00

Codes/Mitigation Info/Possible Solution

| Street 1 Name           | BALLANTYNE COMMONS PY |
|-------------------------|-----------------------|
| Stop Condition-Street 2 | Signal                |
| Street 2 Name           | N/A                   |
| Stop Condition-Street 1 | N/A                   |