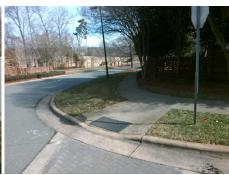

## Access Compliance Report Public Rights-of-Way (Curb Ramps)

Intersection ID: 2711 Main Street: FAIRWAY\_POINT\_DR Cross Street: HIGHLAND\_CREEK\_PY Location: SE

ADA ID: A9CC7475D0D2 Ramp Type: PerpDiag Initial Pass/Fail: Fail Overall Compliance: No Severity Score: 12.5

## Field Measurements/Component Compliance

Street 1 Name
Stop Condition-Street 2
Street 2 Name
Stop Condition-Street 1

HIGHLAND CREEK PY
None
FAIRWAY POINT DR
StopSign

Possible Solutions:

Remove & Replace Curb Ramp With
Two New Directional Ramps or
Equivalent.