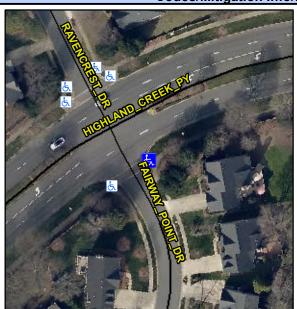

## Access Compliance Report Public Rights-of-Way (Curb Ramps)

Intersection ID: 2711 Main Street: FAIRWAY\_POINT\_DR Cross Street: HIGHLAND\_CREEK\_PY Location: SE

ADA ID: A9CC7475D0D2 Ramp Type: PerpDiag Initial Pass/Fail: Fail Overall Compliance: No Severity Score: 12.5

## Field Measurements/Component Compliance

Street 1 Name
Stop Condition-Street 2
Street 2 Name
Stop Condition-Street 1

HIGHLAND CREEK PY
None
FAIRWAY POINT DR
StopSign

Possible Solutions:

Remove & Replace Curb Ramp With
Two New Directional Ramps or
Equivalent.