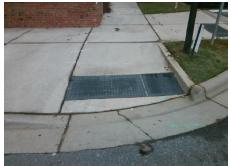

## **Access Compliance Report Public Rights-of-Way** (Curb Ramps)

Intersection ID: 49655 Main Street: GREENWAY CRESCENT LN Cross Street: SEIGLE POINT DR Location: Ε **Overall Compliance: No Severity Score:** 25 **ADA ID: A9CDAFE0CF60** Ramp Type: Directional1 Initial Pass/Fail: Fail

## Field Measurements/Component Compliance

SEIGLE POINT DR Street 1 Name Stop Condition-Street 1 StopSign N/A Street 2 Name Stop Condition-Street 2 N/A Possible Solutions: Remove & Replace Entire Ramp. Surveyor Notes: N/A PROW/ADA: R304.2.2