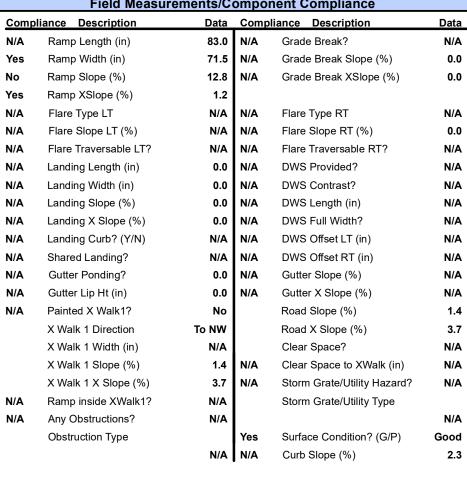

## Field Measurements/Component Compliance

SEIGLE POINT DR Street 1 Name Stop Condition-Street 1 StopSign N/A Street 2 Name Stop Condition-Street 2 N/A Possible Solutions: Remove & Replace Entire Ramp. Surveyor Notes: N/A PROW/ADA: R304.2.2