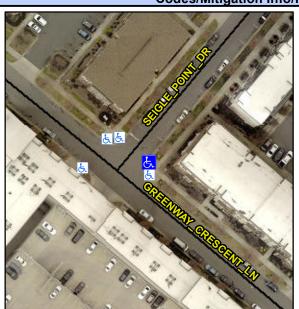

## **Access Compliance Report Public Rights-of-Way** (Curb Ramps)

Intersection ID: 49655 Main Street: GREENWAY CRESCENT LN Cross Street: SEIGLE POINT DR Location: Ε **Overall Compliance: No Severity Score:** 25 **ADA ID: A9CDAFE0CF60** Ramp Type: Directional1 Initial Pass/Fail: Fail

## Field Measurements/Component Compliance

SEIGLE POINT DR Street 1 Name Stop Condition-Street 1 StopSign N/A Street 2 Name Stop Condition-Street 2 N/A Possible Solutions: Remove & Replace Entire Ramp. Surveyor Notes: N/A PROW/ADA: R304.2.2