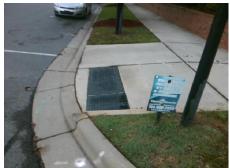

## **Access Compliance Report Public Rights-of-Way** (Curb Ramps)

Intersection ID: 49655 Main Street: GREENWAY CRESCENT LN Cross Street: SEIGLE POINT DR Location: Ε **Overall Compliance: No Severity Score:** 25 **ADA ID: A9CDAFE0CF60** Ramp Type: Directional1 Initial Pass/Fail: Fail

## Field Measurements/Component Compliance

SEIGLE POINT DR Street 1 Name Stop Condition-Street 1 StopSign N/A Street 2 Name Stop Condition-Street 2 N/A Possible Solutions: Remove & Replace Entire Ramp. Surveyor Notes: N/A PROW/ADA: R304.2.2