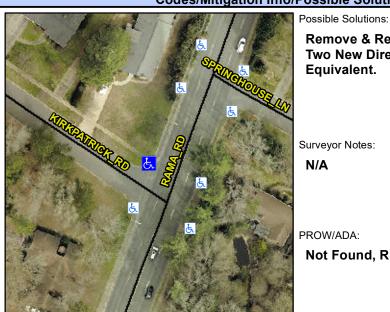

## **Access Compliance Report Public Rights-of-Way** (Curb Ramps)

Intersection ID: 18790 Main Street: KIRKPATRICK RD Cross Street: RAMA\_RD Location:

**Overall Compliance: No** ADA ID: A9D230692982 Ramp Type: PerpDiag Initial Pass/Fail: Fail Severity Score: 26.25

## **Codes/Mitigation Info/Possible Solution**

## Field Measurements/Component Compliance

Street 1 Name Stop Condition-Street 2 Street 2 Name Stop Condition-Street 1 Remove & Replace Curb Ramp With Two New Directional Ramps or Equivalent.

Surveyor Notes:

N/A

PROW/ADA:

Not Found, R304.2.2, R304.5.3

| 18 | 6.77 |         | 1    |
|----|------|---------|------|
|    | KIR  | KPATRIC | K RD |
|    |      | Stop    | Sign |
|    |      | RAM     | A RD |
|    |      | ı       | None |
|    |      |         |      |
|    |      |         |      |