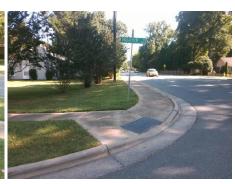

## Field Measurements/Component Compliance

Street 1 Name Stop Condition-Street 2 Street 2 Name Stop Condition-Street 1 Remove & Replace Curb Ramp With Two New Directional Ramps or Equivalent.

Surveyor Notes:

N/A

PROW/ADA:

Not Found, R304.2.2, R304.5.3

| 18 | 6.77 |         | 1    |
|----|------|---------|------|
|    | KIR  | KPATRIC | K RD |
|    |      | Stop    | Sign |
|    |      | RAM     | A RD |
|    |      | ı       | None |
|    |      |         |      |
|    |      |         |      |