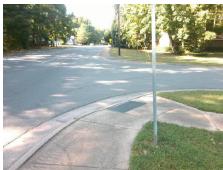

## Field Measurements/Component Compliance

Street 1 Name Stop Condition-Street 2 Street 2 Name Stop Condition-Street 1 Remove & Replace Curb Ramp With Two New Directional Ramps or Equivalent.

Surveyor Notes:

N/A

PROW/ADA:

Not Found, R304.2.2, R304.5.3

| 18 | 6.77 |         | 1    |
|----|------|---------|------|
|    | KIR  | KPATRIC | K RD |
|    |      | Stop    | Sign |
|    |      | RAM     | A RD |
|    |      | ı       | None |
|    |      |         |      |
|    |      |         |      |