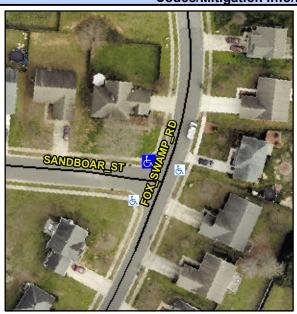

## Access Compliance Report Public Rights-of-Way (Curb Ramps)

Intersection ID: 30344 Main Street: FOX\_SWAMP\_RD Cross Street: SANDBOAR\_ST Location: NW

ADA ID: A9D6A5128249 Ramp Type: PerpDiag Initial Pass/Fail: Fail Overall Compliance: No Severity Score: 22.5

## Field Measurements/Component Compliance

Street 1 Name
Stop Condition-Street 2
Street 2 Name
Stop Condition-Street 1

SANDBOAR ST StopSign FOX SWAMP RD None Possible Solutions:

Remove & Replace Curb Ramp With Two New Directional Ramps or Equivalent.