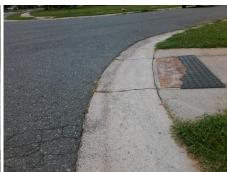

## Access Compliance Report Public Rights-of-Way (Curb Ramps)

Intersection ID: 30344 Main Street: FOX\_SWAMP\_RD Cross Street: SANDBOAR\_ST Location: NW

ADA ID: A9D6A5128249 Ramp Type: PerpDiag Initial Pass/Fail: Fail Overall Compliance: No Severity Score: 22.5

## Field Measurements/Component Compliance

Street 1 Name
Stop Condition-Street 2
Street 2 Name
Stop Condition-Street 1

SANDBOAR ST StopSign FOX SWAMP RD None Possible Solutions:

Remove & Replace Curb Ramp With Two New Directional Ramps or Equivalent.

Surveyor Notes:

N/A

PROW/ADA:

Not Found, R304.5.1, R304.2.2, R304.5.3

Total Cost: \$ 3200.00

| Field Measurements/Component Compliance |                       |      |                        |                             |      |
|-----------------------------------------|-----------------------|------|------------------------|-----------------------------|------|
| Compliance Description                  |                       | Data | Compliance Description |                             | Data |
| N/A                                     | Ramp Length (in)      | 49.0 | No                     | Ramp Slope (%)              | 8.9  |
| No                                      | Ramp Width (in)       | 40.0 | No                     | Ramp XSlope (%)             | 2.4  |
| N/A                                     | Flare Type LT         | N/A  | N/A                    | Flare Type RT               | N/A  |
| N/A                                     | Flare Slope LT (%)    | N/A  | N/A                    | Flare Slope RT (%)          | N/A  |
| N/A                                     | Flare Traversable LT? | N/A  | N/A                    | Flare Traversable RT?       | N/A  |
| N/A                                     | Landing Length (in)   | N/A  | N/A                    | DWS Provided?               | N/A  |
| N/A                                     | Landing Width (in)    | N/A  | N/A                    | DWS Contrast?               | N/A  |
| N/A                                     | Landing Slope (%)     | N/A  | N/A                    | DWS Length (in)             | N/A  |
| N/A                                     | Landing X Slope (%)   | N/A  | N/A                    | DWS Full Width?             | N/A  |
| N/A                                     | Landing Curb? (Y/N)   | N/A  | N/A                    | DWS Offset (in)             | N/A  |
| N/A                                     | Shared Landing?       | N/A  |                        |                             |      |
| N/A                                     | Gutter Ponding?       | N/A  | N/A                    | Gutter Slope (%)            | N/A  |
| N/A                                     | Gutter Lip Ht (in)    | N/A  | N/A                    | Gutter X Slope (%)          | N/A  |
| N/A                                     | Painted X Walk1?      | No   | N/A                    | Painted X Walk2?            | No   |
|                                         | X Walk 1 Direction    | To S |                        | X Walk 2 Direction          | То Е |
| N/A                                     | X Walk 1 Width (in)   | N/A  | N/A                    | X Walk 2 Width (in)         | N/A  |
|                                         | X Walk 1 Slope (%)    | 1.2  |                        | X Walk 2 Slope (%)          | 2.7  |
|                                         | X Walk 1 X Slope (%)  | 2.8  |                        | X Walk 2 X Slope (%)        | 0.7  |
| N/A                                     | Ramp inside XWalk1?   | N/A  | N/A                    | Ramp inside XWalk2?         | N/A  |
|                                         | Road Slope (%)        | 1.4  | N/A                    | Clear Space?                | N/A  |
|                                         | Road X Slope (%)      | 1.8  | N/A                    | Clear Space to XWalk (in)   | N/A  |
| N/A                                     | Any Obstructions?     | N/A  | N/A                    | Storm Grate/Utility Hazard? | N/A  |
|                                         | Obstruction Type      |      |                        | Storm Grate/Utility Type    |      |
|                                         |                       | N/A  |                        |                             | N/A  |
|                                         |                       |      | Yes                    | Surface Condition? (G/P)    | Good |