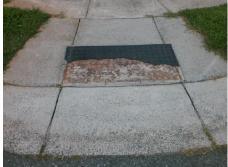

## Access Compliance Report Public Rights-of-Way (Curb Ramps)

Intersection ID: 30344 Main Street: FOX\_SWAMP\_RD Cross Street: SANDBOAR\_ST Location: NW

ADA ID: A9D6A5128249 Ramp Type: PerpDiag Initial Pass/Fail: Fail Overall Compliance: No Severity Score: 22.5

## Field Measurements/Component Compliance

Street 1 Name
Stop Condition-Street 2
Street 2 Name
Stop Condition-Street 1

SANDBOAR ST StopSign FOX SWAMP RD None Possible Solutions:

Remove & Replace Curb Ramp With Two New Directional Ramps or Equivalent.

Surveyor Notes:

N/A

PROW/ADA:

Not Found, R304.5.1, R304.2.2, R304.5.3

Total Cost: \$ 3200.00

| Field Measurements/Component Compliance |                       |      |                        |                             |      |
|-----------------------------------------|-----------------------|------|------------------------|-----------------------------|------|
| Compliance Description                  |                       | Data | Compliance Description |                             | Data |
| N/A                                     | Ramp Length (in)      | 49.0 | No                     | Ramp Slope (%)              | 8.9  |
| No                                      | Ramp Width (in)       | 40.0 | No                     | Ramp XSlope (%)             | 2.4  |
| N/A                                     | Flare Type LT         | N/A  | N/A                    | Flare Type RT               | N/A  |
| N/A                                     | Flare Slope LT (%)    | N/A  | N/A                    | Flare Slope RT (%)          | N/A  |
| N/A                                     | Flare Traversable LT? | N/A  | N/A                    | Flare Traversable RT?       | N/A  |
| N/A                                     | Landing Length (in)   | N/A  | N/A                    | DWS Provided?               | N/A  |
| N/A                                     | Landing Width (in)    | N/A  | N/A                    | DWS Contrast?               | N/A  |
| N/A                                     | Landing Slope (%)     | N/A  | N/A                    | DWS Length (in)             | N/A  |
| N/A                                     | Landing X Slope (%)   | N/A  | N/A                    | DWS Full Width?             | N/A  |
| N/A                                     | Landing Curb? (Y/N)   | N/A  | N/A                    | DWS Offset (in)             | N/A  |
| N/A                                     | Shared Landing?       | N/A  |                        |                             |      |
| N/A                                     | Gutter Ponding?       | N/A  | N/A                    | Gutter Slope (%)            | N/A  |
| N/A                                     | Gutter Lip Ht (in)    | N/A  | N/A                    | Gutter X Slope (%)          | N/A  |
| N/A                                     | Painted X Walk1?      | No   | N/A                    | Painted X Walk2?            | No   |
|                                         | X Walk 1 Direction    | To S |                        | X Walk 2 Direction          | То Е |
| N/A                                     | X Walk 1 Width (in)   | N/A  | N/A                    | X Walk 2 Width (in)         | N/A  |
|                                         | X Walk 1 Slope (%)    | 1.2  |                        | X Walk 2 Slope (%)          | 2.7  |
|                                         | X Walk 1 X Slope (%)  | 2.8  |                        | X Walk 2 X Slope (%)        | 0.7  |
| N/A                                     | Ramp inside XWalk1?   | N/A  | N/A                    | Ramp inside XWalk2?         | N/A  |
|                                         | Road Slope (%)        | 1.4  | N/A                    | Clear Space?                | N/A  |
|                                         | Road X Slope (%)      | 1.8  | N/A                    | Clear Space to XWalk (in)   | N/A  |
| N/A                                     | Any Obstructions?     | N/A  | N/A                    | Storm Grate/Utility Hazard? | N/A  |
|                                         | Obstruction Type      |      |                        | Storm Grate/Utility Type    |      |
|                                         |                       | N/A  |                        |                             | N/A  |
|                                         |                       |      | Yes                    | Surface Condition? (G/P)    | Good |