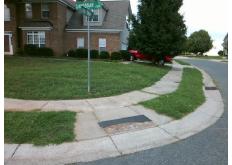

## Access Compliance Report Public Rights-of-Way (Curb Ramps)

Intersection ID: 30344 Main Street: FOX\_SWAMP\_RD Cross Street: SANDBOAR\_ST Location: NW

ADA ID: A9D6A5128249 Ramp Type: PerpDiag Initial Pass/Fail: Fail Overall Compliance: No Severity Score: 22.5

## Field Measurements/Component Compliance

Street 1 Name
Stop Condition-Street 2
Street 2 Name
Stop Condition-Street 1

SANDBOAR ST StopSign FOX SWAMP RD None Possible Solutions:

Remove & Replace Curb Ramp With Two New Directional Ramps or Equivalent.

Surveyor Notes:

N/A

PROW/ADA:

Not Found, R304.5.1, R304.2.2, R304.5.3

Total Cost: \$ 3200.00

| Field Measurements/Component Compliance |                       |      |                        |                             |      |
|-----------------------------------------|-----------------------|------|------------------------|-----------------------------|------|
| Compliance Description                  |                       | Data | Compliance Description |                             | Data |
| N/A                                     | Ramp Length (in)      | 49.0 | No                     | Ramp Slope (%)              | 8.9  |
| No                                      | Ramp Width (in)       | 40.0 | No                     | Ramp XSlope (%)             | 2.4  |
| N/A                                     | Flare Type LT         | N/A  | N/A                    | Flare Type RT               | N/A  |
| N/A                                     | Flare Slope LT (%)    | N/A  | N/A                    | Flare Slope RT (%)          | N/A  |
| N/A                                     | Flare Traversable LT? | N/A  | N/A                    | Flare Traversable RT?       | N/A  |
| N/A                                     | Landing Length (in)   | N/A  | N/A                    | DWS Provided?               | N/A  |
| N/A                                     | Landing Width (in)    | N/A  | N/A                    | DWS Contrast?               | N/A  |
| N/A                                     | Landing Slope (%)     | N/A  | N/A                    | DWS Length (in)             | N/A  |
| N/A                                     | Landing X Slope (%)   | N/A  | N/A                    | DWS Full Width?             | N/A  |
| N/A                                     | Landing Curb? (Y/N)   | N/A  | N/A                    | DWS Offset (in)             | N/A  |
| N/A                                     | Shared Landing?       | N/A  |                        |                             |      |
| N/A                                     | Gutter Ponding?       | N/A  | N/A                    | Gutter Slope (%)            | N/A  |
| N/A                                     | Gutter Lip Ht (in)    | N/A  | N/A                    | Gutter X Slope (%)          | N/A  |
| N/A                                     | Painted X Walk1?      | No   | N/A                    | Painted X Walk2?            | No   |
|                                         | X Walk 1 Direction    | To S |                        | X Walk 2 Direction          | То Е |
| N/A                                     | X Walk 1 Width (in)   | N/A  | N/A                    | X Walk 2 Width (in)         | N/A  |
|                                         | X Walk 1 Slope (%)    | 1.2  |                        | X Walk 2 Slope (%)          | 2.7  |
|                                         | X Walk 1 X Slope (%)  | 2.8  |                        | X Walk 2 X Slope (%)        | 0.7  |
| N/A                                     | Ramp inside XWalk1?   | N/A  | N/A                    | Ramp inside XWalk2?         | N/A  |
|                                         | Road Slope (%)        | 1.4  | N/A                    | Clear Space?                | N/A  |
|                                         | Road X Slope (%)      | 1.8  | N/A                    | Clear Space to XWalk (in)   | N/A  |
| N/A                                     | Any Obstructions?     | N/A  | N/A                    | Storm Grate/Utility Hazard? | N/A  |
|                                         | Obstruction Type      |      |                        | Storm Grate/Utility Type    |      |
|                                         |                       | N/A  |                        |                             | N/A  |
|                                         |                       |      | Yes                    | Surface Condition? (G/P)    | Good |