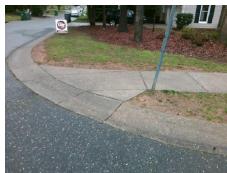

## Access Compliance Report Public Rights-of-Way (Curb Ramps)

Intersection ID: 26037 Main Street: FLOWERING\_DOGWOOD\_LN Cross Street: STAPLETON\_LN Location: SE

ADA ID: A9D73A5A3A96 Ramp Type: BlendTrans1 Initial Pass/Fail: Fail Overall Compliance: No Severity Score: 10

Codes/Mitigation Info/Possible Solution

Field Measurements/Component Compliance

Street 1 Name
Stop Condition-Street 1
StopSign
Street 2 Name
N/A
Stop Condition-Street 2
N/A

Possible Solutions:

Remove & Replace Curb Ramp With Two New Directional Ramps or Equivalent.

Surveyor Notes:

N/A

PROW/ADA:

Not Found, R304.5.1, R304.5.3

Total Cost: \$ 3200.00

| Fleid Measurements/Component Compnance |                       |      |                        |                             |      |
|----------------------------------------|-----------------------|------|------------------------|-----------------------------|------|
| Compliance Description                 |                       | Data | Compliance Description |                             | Data |
| N/A                                    | Ramp Length (in)      | 47.0 | Yes                    | BlendTrans Slope (%)        | 0.2  |
| No                                     | Ramp Width (in)       | 46.0 | No                     | BlendTrans XSlope (%)       | 2.1  |
| N/A                                    | Flare Type LT         | N/A  | N/A                    | Flare Type RT               | N/A  |
| N/A                                    | Flare Slope LT (%)    | N/A  | N/A                    | Flare Slope RT (%)          | N/A  |
| N/A                                    | Flare Traversable LT? | N/A  | N/A                    | Flare Traversable RT?       | N/A  |
| N/A                                    | Landing Length (in)   | N/A  | N/A                    | DWS Provided?               | N/A  |
| N/A                                    | Landing Width (in)    | N/A  | N/A                    | DWS Contrast?               | N/A  |
| N/A                                    | Landing Slope (%)     | N/A  | N/A                    | DWS Length (in)             | N/A  |
| N/A                                    | Landing X Slope (%)   | N/A  | N/A                    | DWS Full Width?             | N/A  |
| N/A                                    | Landing Curb? (Y/N)   | N/A  | N/A                    | DWS Offset (in)             | N/A  |
| N/A                                    | Shared Landing?       | N/A  |                        |                             |      |
| N/A                                    | Gutter Ponding?       | N/A  | N/A                    | Gutter Slope (%)            | N/A  |
| N/A                                    | Gutter Lip Ht (in)    | N/A  | N/A                    | Gutter X Slope (%)          | N/A  |
| N/A                                    | Painted X Walk1?      | No   | N/A                    | Painted X Walk2?            | N/A  |
|                                        | X Walk 1 Direction    | To W |                        | X Walk 2 Direction          | N/A  |
|                                        | X Walk 1 Width (in)   | N/A  |                        | X Walk 2 Width (in)         | N/A  |
|                                        | X Walk 1 Slope (%)    | 0.8  |                        | X Walk 2 Slope (%)          | N/A  |
|                                        | X Walk 1 X Slope (%)  | 4.9  |                        | X Walk 2 X Slope (%)        | N/A  |
| N/A                                    | Ramp inside XWalk1?   | N/A  | N/A                    | Ramp inside XWalk2?         | N/A  |
|                                        | Road Slope (%)        | 4.9  |                        | Clear Space?                | N/A  |
|                                        | Road X Slope (%)      | 0.8  | N/A                    | Clear Space to XWalk (in)   | N/A  |
| N/A                                    | Any Obstructions?     | N/A  | N/A                    | Storm Grate/Utility Hazard? | N/A  |
|                                        | Obstruction Type      |      |                        | Storm Grate/Utility Type    |      |
|                                        |                       | N/A  |                        |                             | N/A  |
|                                        |                       |      | Yes                    | Surface Condition? (G/P)    | Good |
|                                        | - 12 To 100           |      | No                     | Curb Slope (%)              | 7.4  |