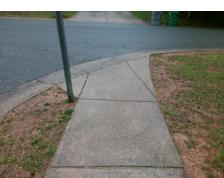

## Access Compliance Report Public Rights-of-Way (Curb Ramps)

Intersection ID: 26037 Main Street: FLOWERING\_DOGWOOD\_LN Cross Street: STAPLETON\_LN Location: SE

ADA ID: A9D73A5A3A96 Ramp Type: BlendTrans1 Initial Pass/Fail: Fail Overall Compliance: No Severity Score: 10

Codes/Mitigation Info/Possible Solution

Field Measurements/Component Compliance

Street 1 Name
Stop Condition-Street 1
StopSign
Street 2 Name
N/A
Stop Condition-Street 2
N/A

Possible Solutions:

Remove & Replace Curb Ramp With Two New Directional Ramps or Equivalent.

Surveyor Notes:

N/A

PROW/ADA:

Not Found, R304.5.1, R304.5.3

Total Cost: \$ 3200.00

| Fleid Measurements/Component Compnance |                       |      |                        |                             |      |
|----------------------------------------|-----------------------|------|------------------------|-----------------------------|------|
| Compliance Description                 |                       | Data | Compliance Description |                             | Data |
| N/A                                    | Ramp Length (in)      | 47.0 | Yes                    | BlendTrans Slope (%)        | 0.2  |
| No                                     | Ramp Width (in)       | 46.0 | No                     | BlendTrans XSlope (%)       | 2.1  |
| N/A                                    | Flare Type LT         | N/A  | N/A                    | Flare Type RT               | N/A  |
| N/A                                    | Flare Slope LT (%)    | N/A  | N/A                    | Flare Slope RT (%)          | N/A  |
| N/A                                    | Flare Traversable LT? | N/A  | N/A                    | Flare Traversable RT?       | N/A  |
| N/A                                    | Landing Length (in)   | N/A  | N/A                    | DWS Provided?               | N/A  |
| N/A                                    | Landing Width (in)    | N/A  | N/A                    | DWS Contrast?               | N/A  |
| N/A                                    | Landing Slope (%)     | N/A  | N/A                    | DWS Length (in)             | N/A  |
| N/A                                    | Landing X Slope (%)   | N/A  | N/A                    | DWS Full Width?             | N/A  |
| N/A                                    | Landing Curb? (Y/N)   | N/A  | N/A                    | DWS Offset (in)             | N/A  |
| N/A                                    | Shared Landing?       | N/A  |                        |                             |      |
| N/A                                    | Gutter Ponding?       | N/A  | N/A                    | Gutter Slope (%)            | N/A  |
| N/A                                    | Gutter Lip Ht (in)    | N/A  | N/A                    | Gutter X Slope (%)          | N/A  |
| N/A                                    | Painted X Walk1?      | No   | N/A                    | Painted X Walk2?            | N/A  |
|                                        | X Walk 1 Direction    | To W |                        | X Walk 2 Direction          | N/A  |
|                                        | X Walk 1 Width (in)   | N/A  |                        | X Walk 2 Width (in)         | N/A  |
|                                        | X Walk 1 Slope (%)    | 0.8  |                        | X Walk 2 Slope (%)          | N/A  |
|                                        | X Walk 1 X Slope (%)  | 4.9  |                        | X Walk 2 X Slope (%)        | N/A  |
| N/A                                    | Ramp inside XWalk1?   | N/A  | N/A                    | Ramp inside XWalk2?         | N/A  |
|                                        | Road Slope (%)        | 4.9  |                        | Clear Space?                | N/A  |
|                                        | Road X Slope (%)      | 0.8  | N/A                    | Clear Space to XWalk (in)   | N/A  |
| N/A                                    | Any Obstructions?     | N/A  | N/A                    | Storm Grate/Utility Hazard? | N/A  |
|                                        | Obstruction Type      |      |                        | Storm Grate/Utility Type    |      |
|                                        |                       | N/A  |                        |                             | N/A  |
|                                        |                       |      | Yes                    | Surface Condition? (G/P)    | Good |
|                                        | - 12 To 100           |      | No                     | Curb Slope (%)              | 7.4  |