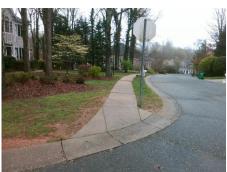

## Access Compliance Report Public Rights-of-Way (Curb Ramps)

Intersection ID: 26037 Main Street: FLOWERING\_DOGWOOD\_LN Cross Street: STAPLETON\_LN Location: SE

ADA ID: A9D73A5A3A96 Ramp Type: BlendTrans1 Initial Pass/Fail: Fail Overall Compliance: No Severity Score: 10

Codes/Mitigation Info/Possible Solution

Field Measurements/Component Compliance

Street 1 Name
Stop Condition-Street 1
StopSign
Street 2 Name
N/A
Stop Condition-Street 2
N/A

Possible Solutions:

Remove & Replace Curb Ramp With Two New Directional Ramps or Equivalent.

Surveyor Notes:

N/A

PROW/ADA:

Not Found, R304.5.1, R304.5.3

Total Cost: \$ 3200.00

| Fleid Measurements/Component Compnance |                       |      |                        |                             |      |
|----------------------------------------|-----------------------|------|------------------------|-----------------------------|------|
| Compliance Description                 |                       | Data | Compliance Description |                             | Data |
| N/A                                    | Ramp Length (in)      | 47.0 | Yes                    | BlendTrans Slope (%)        | 0.2  |
| No                                     | Ramp Width (in)       | 46.0 | No                     | BlendTrans XSlope (%)       | 2.1  |
| N/A                                    | Flare Type LT         | N/A  | N/A                    | Flare Type RT               | N/A  |
| N/A                                    | Flare Slope LT (%)    | N/A  | N/A                    | Flare Slope RT (%)          | N/A  |
| N/A                                    | Flare Traversable LT? | N/A  | N/A                    | Flare Traversable RT?       | N/A  |
| N/A                                    | Landing Length (in)   | N/A  | N/A                    | DWS Provided?               | N/A  |
| N/A                                    | Landing Width (in)    | N/A  | N/A                    | DWS Contrast?               | N/A  |
| N/A                                    | Landing Slope (%)     | N/A  | N/A                    | DWS Length (in)             | N/A  |
| N/A                                    | Landing X Slope (%)   | N/A  | N/A                    | DWS Full Width?             | N/A  |
| N/A                                    | Landing Curb? (Y/N)   | N/A  | N/A                    | DWS Offset (in)             | N/A  |
| N/A                                    | Shared Landing?       | N/A  |                        |                             |      |
| N/A                                    | Gutter Ponding?       | N/A  | N/A                    | Gutter Slope (%)            | N/A  |
| N/A                                    | Gutter Lip Ht (in)    | N/A  | N/A                    | Gutter X Slope (%)          | N/A  |
| N/A                                    | Painted X Walk1?      | No   | N/A                    | Painted X Walk2?            | N/A  |
|                                        | X Walk 1 Direction    | To W |                        | X Walk 2 Direction          | N/A  |
|                                        | X Walk 1 Width (in)   | N/A  |                        | X Walk 2 Width (in)         | N/A  |
|                                        | X Walk 1 Slope (%)    | 0.8  |                        | X Walk 2 Slope (%)          | N/A  |
|                                        | X Walk 1 X Slope (%)  | 4.9  |                        | X Walk 2 X Slope (%)        | N/A  |
| N/A                                    | Ramp inside XWalk1?   | N/A  | N/A                    | Ramp inside XWalk2?         | N/A  |
|                                        | Road Slope (%)        | 4.9  |                        | Clear Space?                | N/A  |
|                                        | Road X Slope (%)      | 0.8  | N/A                    | Clear Space to XWalk (in)   | N/A  |
| N/A                                    | Any Obstructions?     | N/A  | N/A                    | Storm Grate/Utility Hazard? | N/A  |
|                                        | Obstruction Type      |      |                        | Storm Grate/Utility Type    |      |
|                                        |                       | N/A  |                        |                             | N/A  |
|                                        |                       |      | Yes                    | Surface Condition? (G/P)    | Good |
|                                        | - 12 To 100           |      | No                     | Curb Slope (%)              | 7.4  |