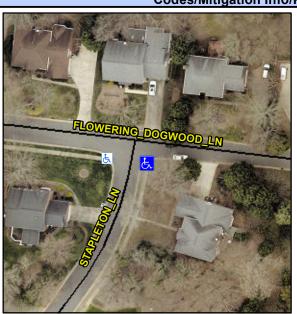

## Access Compliance Report Public Rights-of-Way (Curb Ramps)

Intersection ID: 26037 Main Street: FLOWERING\_DOGWOOD\_LN Cross Street: STAPLETON\_LN Location: SE

ADA ID: A9D73A5A3A96 Ramp Type: BlendTrans1 Initial Pass/Fail: Fail Overall Compliance: No Severity Score: 10