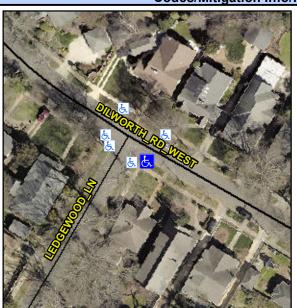

## Access Compliance Report Public Rights-of-Way (Curb Ramps)

Intersection ID: 15353 Main Street: DILWORTH\_RD\_WEST Cross Street: LEDGEWOOD\_LN Location: S

ADA ID: A9D8436C4E98 Ramp Type: Perp Initial Pass/Fail: Fail Overall Compliance: No Severity Score: 31.25

## Field Measurements/Component Compliance

Street 1 Name DILWORTH RD WEST
Stop Condition-Street 2 None
Street 2 Name N/A
Stop Condition-Street 1 N/A

Possible Solutions:

Remove & Replace Entire Ramp.

Surveyor Notes: