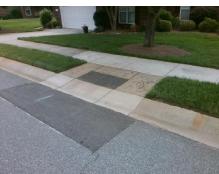

## Field Measurements/Component Compliance

Street 1 Name DOMINION VILLAGE DR
Stop Condition-Street 1 None
Street 2 Name N/A
Stop Condition-Street 2 N/A

Possible Solutions:

Remove & Replace Curb Ramp With
Two New Directional Ramps or
Equivalent. Remove & Replace
Gutter.

Surveyor Notes:
N/A

PROW/ADA:
Not Found, R304.5.1, R304.2.1,

Total Cost: \$ 3950.00

| Field Measurements/Component Compnance |                        |                       |        |                        |                             |        |
|----------------------------------------|------------------------|-----------------------|--------|------------------------|-----------------------------|--------|
|                                        | Compliance Description |                       | Data   | Compliance Description |                             | Data   |
|                                        | N/A                    | Ramp Length (in)      | 46.5   | Yes                    | BlendTrans Slope (%)        | 4.5    |
|                                        | No                     | Ramp Width (in)       | 47.5   | Yes                    | BlendTrans XSlope (%)       | 0.1    |
|                                        | N/A                    | Flare Type LT         | Sloped | N/A                    | Flare Type RT               | Sloped |
|                                        | N/A                    | Flare Slope LT (%)    | 0.8    | N/A                    | Flare Slope RT (%)          | 4.4    |
|                                        | N/A                    | Flare Traversable LT? | No     | N/A                    | Flare Traversable RT?       | No     |
|                                        | No                     | Landing Length (in)   | 47.0   | Yes                    | DWS Provided?               | Yes    |
|                                        | No                     | Landing Width (in)    | 47.5   | Yes                    | DWS Contrast?               | Yes    |
|                                        | Yes                    | Landing Slope (%)     | 1.3    | Yes                    | DWS Length (in)             | 24.0   |
|                                        | Yes                    | Landing X Slope (%)   | 0.4    | No                     | DWS Full Width?             | No     |
|                                        | N/A                    | Landing Curb? (Y/N)   | No     | Yes                    | DWS Offset (in)             | 1.0    |
|                                        | N/A                    | Shared Landing?       | No     |                        |                             |        |
|                                        | Yes                    | Gutter Ponding?       | No     | No                     | Gutter Slope (%)            | 9.1    |
|                                        | Yes                    | Gutter Lip Ht (in)    | 0.0    | Yes                    | Gutter X Slope (%)          | 1.6    |
|                                        | N/A                    | Painted X Walk1?      | No     | N/A                    | Painted X Walk2?            | N/A    |
|                                        |                        | X Walk 1 Direction    | To W   |                        | X Walk 2 Direction          | N/A    |
|                                        |                        | X Walk 1 Width (in)   | N/A    |                        | X Walk 2 Width (in)         | N/A    |
|                                        |                        | X Walk 1 Slope (%)    | 6.2    |                        | X Walk 2 Slope (%)          | N/A    |
|                                        |                        | X Walk 1 X Slope (%)  | 1.8    |                        | X Walk 2 X Slope (%)        | N/A    |
|                                        | N/A                    | Ramp inside XWalk1?   | N/A    | N/A                    | Ramp inside XWalk2?         | N/A    |
|                                        |                        | Road Slope (%)        | 1.8    |                        | Clear Space?                | Yes    |
|                                        |                        | Road X Slope (%)      | 6.2    | N/A                    | Clear Space to XWalk (in)   | N/A    |
|                                        | Yes                    | Any Obstructions?     | No     | Yes                    | Storm Grate/Utility Hazard? | No     |
|                                        |                        | Obstruction Type      |        |                        | Storm Grate/Utility Type    |        |
|                                        |                        |                       | N/A    |                        |                             | N/A    |
|                                        |                        |                       |        | Yes                    | Surface Condition? (G/P)    | Good   |
|                                        | WT                     |                       |        | No                     | Curb Slope (%)              | 14.6   |
|                                        |                        |                       |        |                        |                             |        |