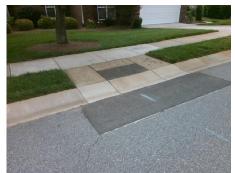

## Field Measurements/Component Compliance

Street 1 Name DOMINION VILLAGE DR
Stop Condition-Street 1 None
Street 2 Name N/A
Stop Condition-Street 2 N/A

Possible Solutions:

Remove & Replace Curb Ramp With
Two New Directional Ramps or
Equivalent. Remove & Replace
Gutter.

Surveyor Notes:
N/A

PROW/ADA:
Not Found, R304.5.1, R304.2.1,

Total Cost: \$ 3950.00

| Field Measurements/Component Compnance |                        |                       |        |                        |                             |        |
|----------------------------------------|------------------------|-----------------------|--------|------------------------|-----------------------------|--------|
|                                        | Compliance Description |                       | Data   | Compliance Description |                             | Data   |
|                                        | N/A                    | Ramp Length (in)      | 46.5   | Yes                    | BlendTrans Slope (%)        | 4.5    |
|                                        | No                     | Ramp Width (in)       | 47.5   | Yes                    | BlendTrans XSlope (%)       | 0.1    |
|                                        | N/A                    | Flare Type LT         | Sloped | N/A                    | Flare Type RT               | Sloped |
|                                        | N/A                    | Flare Slope LT (%)    | 0.8    | N/A                    | Flare Slope RT (%)          | 4.4    |
|                                        | N/A                    | Flare Traversable LT? | No     | N/A                    | Flare Traversable RT?       | No     |
|                                        | No                     | Landing Length (in)   | 47.0   | Yes                    | DWS Provided?               | Yes    |
|                                        | No                     | Landing Width (in)    | 47.5   | Yes                    | DWS Contrast?               | Yes    |
|                                        | Yes                    | Landing Slope (%)     | 1.3    | Yes                    | DWS Length (in)             | 24.0   |
|                                        | Yes                    | Landing X Slope (%)   | 0.4    | No                     | DWS Full Width?             | No     |
|                                        | N/A                    | Landing Curb? (Y/N)   | No     | Yes                    | DWS Offset (in)             | 1.0    |
|                                        | N/A                    | Shared Landing?       | No     |                        |                             |        |
|                                        | Yes                    | Gutter Ponding?       | No     | No                     | Gutter Slope (%)            | 9.1    |
|                                        | Yes                    | Gutter Lip Ht (in)    | 0.0    | Yes                    | Gutter X Slope (%)          | 1.6    |
|                                        | N/A                    | Painted X Walk1?      | No     | N/A                    | Painted X Walk2?            | N/A    |
|                                        |                        | X Walk 1 Direction    | To W   |                        | X Walk 2 Direction          | N/A    |
|                                        |                        | X Walk 1 Width (in)   | N/A    |                        | X Walk 2 Width (in)         | N/A    |
|                                        |                        | X Walk 1 Slope (%)    | 6.2    |                        | X Walk 2 Slope (%)          | N/A    |
|                                        |                        | X Walk 1 X Slope (%)  | 1.8    |                        | X Walk 2 X Slope (%)        | N/A    |
|                                        | N/A                    | Ramp inside XWalk1?   | N/A    | N/A                    | Ramp inside XWalk2?         | N/A    |
|                                        |                        | Road Slope (%)        | 1.8    |                        | Clear Space?                | Yes    |
|                                        |                        | Road X Slope (%)      | 6.2    | N/A                    | Clear Space to XWalk (in)   | N/A    |
|                                        | Yes                    | Any Obstructions?     | No     | Yes                    | Storm Grate/Utility Hazard? | No     |
|                                        |                        | Obstruction Type      |        |                        | Storm Grate/Utility Type    |        |
|                                        |                        |                       | N/A    |                        |                             | N/A    |
|                                        |                        |                       |        | Yes                    | Surface Condition? (G/P)    | Good   |
|                                        | WT                     |                       |        | No                     | Curb Slope (%)              | 14.6   |
|                                        |                        |                       |        |                        |                             |        |