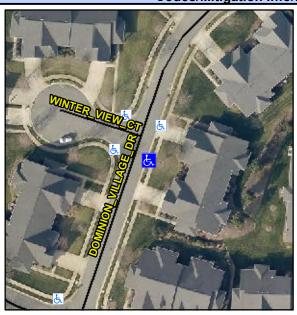

## Access Compliance Report Public Rights-of-Way (Curb Ramps)

Intersection ID: 46783 Main Street: WINTER\_VIEW\_CT Cross Street: DOMINION\_VILLAGE\_DR Location: SE

ADA ID: A9E2DF2B85C9 Ramp Type: BlendTrans1 Initial Pass/Fail: Pass Overall Compliance: No Severity Score: 12.75