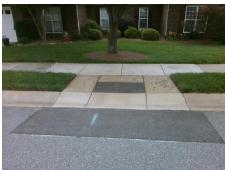

## Field Measurements/Component Compliance

Street 1 Name DOMINION VILLAGE DR
Stop Condition-Street 1 None
Street 2 Name N/A
Stop Condition-Street 2 N/A

Possible Solutions:

Remove & Replace Curb Ramp With
Two New Directional Ramps or
Equivalent. Remove & Replace
Gutter.

Surveyor Notes:
N/A

PROW/ADA:
Not Found, R304.5.1, R304.2.1,

Total Cost: \$ 3950.00

| Field Measurements/Component Compnance |                        |                       |        |                        |                             |        |
|----------------------------------------|------------------------|-----------------------|--------|------------------------|-----------------------------|--------|
|                                        | Compliance Description |                       | Data   | Compliance Description |                             | Data   |
|                                        | N/A                    | Ramp Length (in)      | 46.5   | Yes                    | BlendTrans Slope (%)        | 4.5    |
|                                        | No                     | Ramp Width (in)       | 47.5   | Yes                    | BlendTrans XSlope (%)       | 0.1    |
|                                        | N/A                    | Flare Type LT         | Sloped | N/A                    | Flare Type RT               | Sloped |
|                                        | N/A                    | Flare Slope LT (%)    | 0.8    | N/A                    | Flare Slope RT (%)          | 4.4    |
|                                        | N/A                    | Flare Traversable LT? | No     | N/A                    | Flare Traversable RT?       | No     |
|                                        | No                     | Landing Length (in)   | 47.0   | Yes                    | DWS Provided?               | Yes    |
|                                        | No                     | Landing Width (in)    | 47.5   | Yes                    | DWS Contrast?               | Yes    |
|                                        | Yes                    | Landing Slope (%)     | 1.3    | Yes                    | DWS Length (in)             | 24.0   |
|                                        | Yes                    | Landing X Slope (%)   | 0.4    | No                     | DWS Full Width?             | No     |
|                                        | N/A                    | Landing Curb? (Y/N)   | No     | Yes                    | DWS Offset (in)             | 1.0    |
|                                        | N/A                    | Shared Landing?       | No     |                        |                             |        |
|                                        | Yes                    | Gutter Ponding?       | No     | No                     | Gutter Slope (%)            | 9.1    |
|                                        | Yes                    | Gutter Lip Ht (in)    | 0.0    | Yes                    | Gutter X Slope (%)          | 1.6    |
|                                        | N/A                    | Painted X Walk1?      | No     | N/A                    | Painted X Walk2?            | N/A    |
|                                        |                        | X Walk 1 Direction    | To W   |                        | X Walk 2 Direction          | N/A    |
|                                        |                        | X Walk 1 Width (in)   | N/A    |                        | X Walk 2 Width (in)         | N/A    |
|                                        |                        | X Walk 1 Slope (%)    | 6.2    |                        | X Walk 2 Slope (%)          | N/A    |
|                                        |                        | X Walk 1 X Slope (%)  | 1.8    |                        | X Walk 2 X Slope (%)        | N/A    |
|                                        | N/A                    | Ramp inside XWalk1?   | N/A    | N/A                    | Ramp inside XWalk2?         | N/A    |
|                                        |                        | Road Slope (%)        | 1.8    |                        | Clear Space?                | Yes    |
|                                        |                        | Road X Slope (%)      | 6.2    | N/A                    | Clear Space to XWalk (in)   | N/A    |
|                                        | Yes                    | Any Obstructions?     | No     | Yes                    | Storm Grate/Utility Hazard? | No     |
|                                        |                        | Obstruction Type      |        |                        | Storm Grate/Utility Type    |        |
|                                        |                        |                       | N/A    |                        |                             | N/A    |
|                                        |                        |                       |        | Yes                    | Surface Condition? (G/P)    | Good   |
|                                        | WT                     |                       |        | No                     | Curb Slope (%)              | 14.6   |
|                                        |                        |                       |        |                        |                             |        |