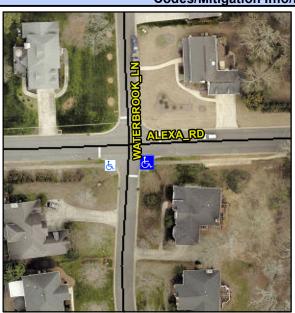

## Access Compliance Report Public Rights-of-Way (Curb Ramps)

Data

Intersection ID: 26929 Main Street: ALEXA\_RD Cross Street: WATERBROOK\_LN Location: SE

ADA ID: A9E3AF3FA4FD Ramp Type: BlendTrans2 Initial Pass/Fail: Fail Overall Compliance: No Severity Score: 33.75

## Field Measurements/Component Compliance

Compliance Description

Data

Street 1 Name
Stop Condition-Street 1
Street 2 Name
Stop Condition-Street 2

ALEXA RD StopSign WATERBROOK LN StopSign Possible Solutions: